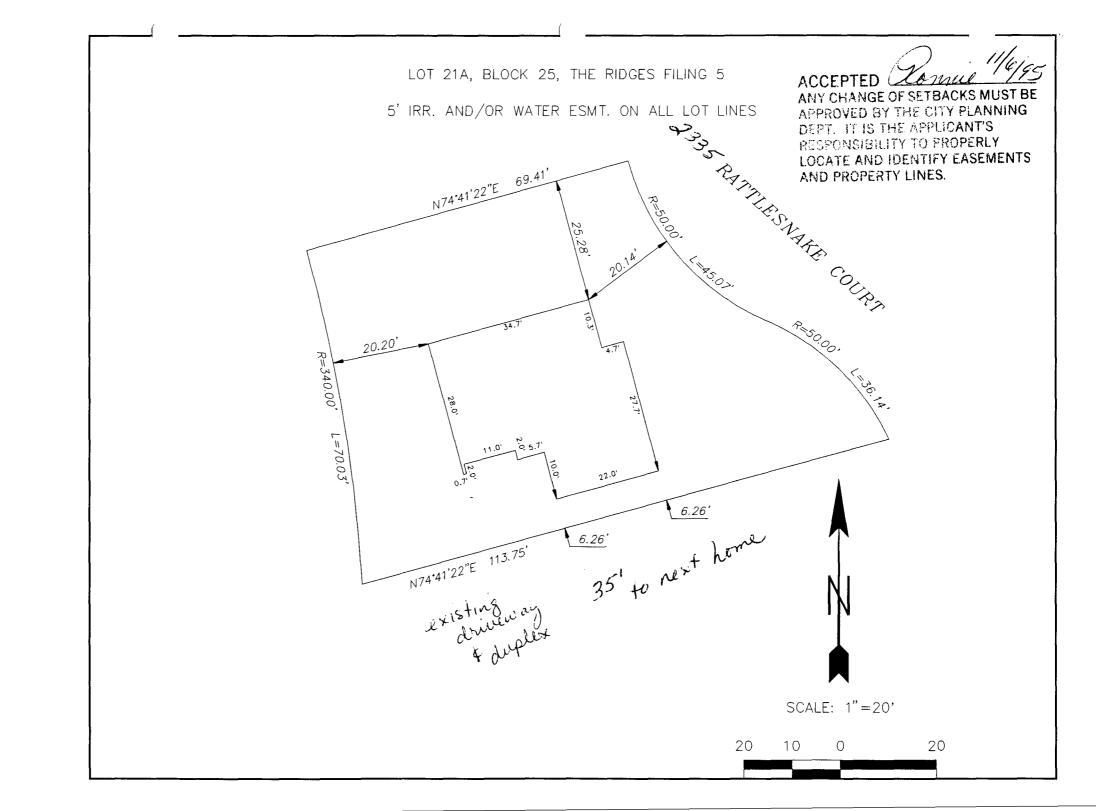

## PLANNING CLEARANCE

(Single Family Residential and Accessory Structures)

Grand Junction Community Development Department

THIS SECTION TO BE COMPLETED BY APPLICANT 181

| BLDG ADDRESS 233) Kattlesmike CI.                                                                                                                                                                                                                                                                                                                           | TAX SCHEDULE NO                                                                                                                                                                 |  |  |  |
|-------------------------------------------------------------------------------------------------------------------------------------------------------------------------------------------------------------------------------------------------------------------------------------------------------------------------------------------------------------|---------------------------------------------------------------------------------------------------------------------------------------------------------------------------------|--|--|--|
| SUBDIVISION The Ridger                                                                                                                                                                                                                                                                                                                                      | SQ. FT. OF PROPOSED BLDG(S)/ADDITION                                                                                                                                            |  |  |  |
| FILING 5 BLK 25 LOT 21 A                                                                                                                                                                                                                                                                                                                                    | SQ. FT. OF EXISTING BLDG(S)                                                                                                                                                     |  |  |  |
| (1) OWNER G.H. Garrel                                                                                                                                                                                                                                                                                                                                       | NO. OF DWELLING UNITS                                                                                                                                                           |  |  |  |
| (1) ADDRESS 2397 Mary 1039 Dr.                                                                                                                                                                                                                                                                                                                              | BEFORE: O AFTER: L THIS CONSTRUCTION                                                                                                                                            |  |  |  |
| (1) TELEPHONE                                                                                                                                                                                                                                                                                                                                               | NO. OF BLDGS ON PARCEL BEFORE: THIS CONSTRUCTION                                                                                                                                |  |  |  |
| (2) APPLICANT G.H. Garrett                                                                                                                                                                                                                                                                                                                                  | USE OF EXISTING BLDGS                                                                                                                                                           |  |  |  |
| (2) ADDRESS                                                                                                                                                                                                                                                                                                                                                 | DESCRIPTION OF WORK AND INTENDED USE:                                                                                                                                           |  |  |  |
| (2) TELEPHONE                                                                                                                                                                                                                                                                                                                                               | Construct new single family residence                                                                                                                                           |  |  |  |
|                                                                                                                                                                                                                                                                                                                                                             | r, showing all existing and proposed structure location(s), parking, perty, and all easements and rights-of-way which abut the parcel.                                          |  |  |  |
| THIS SECTION TO BE COMPLETED BY CO                                                                                                                                                                                                                                                                                                                          | OMMUNITY DEVELOPMENT DEPARTMENT STAFF 🐿                                                                                                                                         |  |  |  |
| ZONE PRY                                                                                                                                                                                                                                                                                                                                                    | Maximum coverage of lot by structures                                                                                                                                           |  |  |  |
| SETBACKS: Front from property line (PL)                                                                                                                                                                                                                                                                                                                     | Parking Req'mt                                                                                                                                                                  |  |  |  |
| or from center of ROW, whichever is greater Side to 10 from PL Rear from F                                                                                                                                                                                                                                                                                  | Special Conditions                                                                                                                                                              |  |  |  |
|                                                                                                                                                                                                                                                                                                                                                             |                                                                                                                                                                                 |  |  |  |
| Maximum Height                                                                                                                                                                                                                                                                                                                                              | CENS.T. $\int \int T.ZONE \frac{G}{J}$ ANNX#                                                                                                                                    |  |  |  |
| Modifications to this Planning Clearance must be approved, in writing, by the Director of the Community Development Department. The structure authorized by this application cannot be occupied until a final inspection has been completed and a Certificate of Occupancy has been issued by the Building Department (Section 305, Uniform Building Code). |                                                                                                                                                                                 |  |  |  |
|                                                                                                                                                                                                                                                                                                                                                             | d the information is correct; I agree to comply with any and all codes, o the project. I understand that failure to comply shall result in legal to non-use of the building(s). |  |  |  |
| Applicant Signature                                                                                                                                                                                                                                                                                                                                         | Date                                                                                                                                                                            |  |  |  |
| Department Approval Tonne Elevan                                                                                                                                                                                                                                                                                                                            | Date                                                                                                                                                                            |  |  |  |
| Additional water and/or sewer tap fee(s) are required: Y                                                                                                                                                                                                                                                                                                    | VES_NO \ WO No from 375 12 000000                                                                                                                                               |  |  |  |
| Utility Accounting Willie Form                                                                                                                                                                                                                                                                                                                              | les Date 11-6-95                                                                                                                                                                |  |  |  |
| VALID FOR SIX MONTHS FROM DATE OF ISSUANCE                                                                                                                                                                                                                                                                                                                  | E (Section 9-3-2C Grand Junction Zoning & Development Code)                                                                                                                     |  |  |  |
| (White: Planning) (Yellow: Customer) (Pink.                                                                                                                                                                                                                                                                                                                 | : Building Department) (Goldenrod: Utility Accounting)                                                                                                                          |  |  |  |

| ►APPROVAL FOR BUILDING PERMIT ◄                     |                                                                                                                                                                                                           |                                                                                                       | Job No.                                                                 |  |  |
|-----------------------------------------------------|-----------------------------------------------------------------------------------------------------------------------------------------------------------------------------------------------------------|-------------------------------------------------------------------------------------------------------|-------------------------------------------------------------------------|--|--|
| Ridges Ai                                           | rchitec                                                                                                                                                                                                   | tural Control Committee (ACCO)                                                                        | Builder or Homeowner                                                    |  |  |
|                                                     |                                                                                                                                                                                                           |                                                                                                       | Pidgos Filing No.                                                       |  |  |
|                                                     |                                                                                                                                                                                                           | 2945-202-19-02/                                                                                       | Block 25 Lot 21 F)                                                      |  |  |
| prov م                                              | ved                                                                                                                                                                                                       |                                                                                                       | Pages Submitted                                                         |  |  |
| NA - Not Ap                                         |                                                                                                                                                                                                           |                                                                                                       | Date Submitted Oct 25, 95                                               |  |  |
| SITEPL                                              | ΔN                                                                                                                                                                                                        |                                                                                                       | Rotllesnoke Ct.                                                         |  |  |
| A                                                   | NA                                                                                                                                                                                                        | •                                                                                                     |                                                                         |  |  |
|                                                     |                                                                                                                                                                                                           | Front setback (20'-0" minimum)20.                                                                     | 1/4°                                                                    |  |  |
|                                                     |                                                                                                                                                                                                           | Rear setback (10'-0" minimum) 20.20                                                                   |                                                                         |  |  |
|                                                     |                                                                                                                                                                                                           | Side setbacks (10'-0" minimum "B" and "C                                                              | 0" lots) 6.26 and 25.28                                                 |  |  |
|                                                     |                                                                                                                                                                                                           | Square Footage 1440                                                                                   |                                                                         |  |  |
|                                                     |                                                                                                                                                                                                           | Sidewalks NONE                                                                                        |                                                                         |  |  |
|                                                     | Driveway (asphalt or concrete) 4" concrete                                                                                                                                                                |                                                                                                       |                                                                         |  |  |
|                                                     |                                                                                                                                                                                                           |                                                                                                       | East to NW)                                                             |  |  |
| □ □ Landscaping Final Grade                         |                                                                                                                                                                                                           |                                                                                                       |                                                                         |  |  |
|                                                     |                                                                                                                                                                                                           |                                                                                                       |                                                                         |  |  |
|                                                     |                                                                                                                                                                                                           | NOTE: Driveway shall be constructed of asphalt or drainage pipe extended 2'-0" minimum each side of d | concrete and shall extend to street paving with a 12" minimum irlveway. |  |  |
|                                                     |                                                                                                                                                                                                           | NOTE: All drainage shall be directed away from the                                                    | foundation and disposed of without flowing onto adjacent lots.          |  |  |
| •                                                   | • ;                                                                                                                                                                                                       | NOTE: Water meter and irrigation riser must not b                                                     | e disturbed without permission of Ridges Metropolitan District.         |  |  |
| EXTERIO                                             | R FI FI                                                                                                                                                                                                   | ATIONS                                                                                                |                                                                         |  |  |
| LAILMO                                              |                                                                                                                                                                                                           | Helght (25'0" maxImum) 1 23,                                                                          |                                                                         |  |  |
| ٠ ل                                                 |                                                                                                                                                                                                           | Roof - Material Asphalt, Shingk                                                                       | Color weatherd Wood                                                     |  |  |
|                                                     |                                                                                                                                                                                                           | Trim · Color Dark Gray                                                                                |                                                                         |  |  |
|                                                     |                                                                                                                                                                                                           | Siding - Material 7-11 word                                                                           | Color /sht gray                                                         |  |  |
|                                                     |                                                                                                                                                                                                           | Brick - Color                                                                                         |                                                                         |  |  |
|                                                     |                                                                                                                                                                                                           | Stone - Color                                                                                         |                                                                         |  |  |
|                                                     |                                                                                                                                                                                                           | Porches or patios                                                                                     |                                                                         |  |  |
|                                                     |                                                                                                                                                                                                           | Other Deck (20"x10")                                                                                  |                                                                         |  |  |
|                                                     |                                                                                                                                                                                                           |                                                                                                       |                                                                         |  |  |
|                                                     |                                                                                                                                                                                                           | NOTE: All exposed flashing and metal shall be painte                                                  | ed so as to blend into adjacent material.                               |  |  |
| APPROVED SUBJECT TO:                                |                                                                                                                                                                                                           |                                                                                                       |                                                                         |  |  |
| •                                                   |                                                                                                                                                                                                           |                                                                                                       |                                                                         |  |  |
|                                                     |                                                                                                                                                                                                           |                                                                                                       |                                                                         |  |  |
|                                                     |                                                                                                                                                                                                           |                                                                                                       |                                                                         |  |  |
|                                                     |                                                                                                                                                                                                           |                                                                                                       |                                                                         |  |  |
|                                                     |                                                                                                                                                                                                           |                                                                                                       |                                                                         |  |  |
|                                                     |                                                                                                                                                                                                           | NOTE: Sewer, radon, and water permits must be obta                                                    | lined prior to issuance of building permit.                             |  |  |
| NOTE: ACCO makes no judgement on foundation design. |                                                                                                                                                                                                           |                                                                                                       |                                                                         |  |  |
|                                                     | •                                                                                                                                                                                                         |                                                                                                       |                                                                         |  |  |
| By signatu                                          | By signature below, builder or owner guarantees that improvements will be constructed as shown on this form and or liding plans that were submitted, including plot plan, landscaping, and drainage plan. |                                                                                                       |                                                                         |  |  |
| _ ` `                                               | ~////                                                                                                                                                                                                     | •                                                                                                     |                                                                         |  |  |
| By Builder/Realtpr//igmeowner By By By By           |                                                                                                                                                                                                           |                                                                                                       |                                                                         |  |  |
|                                                     |                                                                                                                                                                                                           |                                                                                                       |                                                                         |  |  |
| Ву                                                  | 2/1                                                                                                                                                                                                       | Mall Di                                                                                               | ate 25 Oct 95                                                           |  |  |
| $\bigvee$                                           | 4/                                                                                                                                                                                                        |                                                                                                       |                                                                         |  |  |
| -                                                   |                                                                                                                                                                                                           |                                                                                                       |                                                                         |  |  |