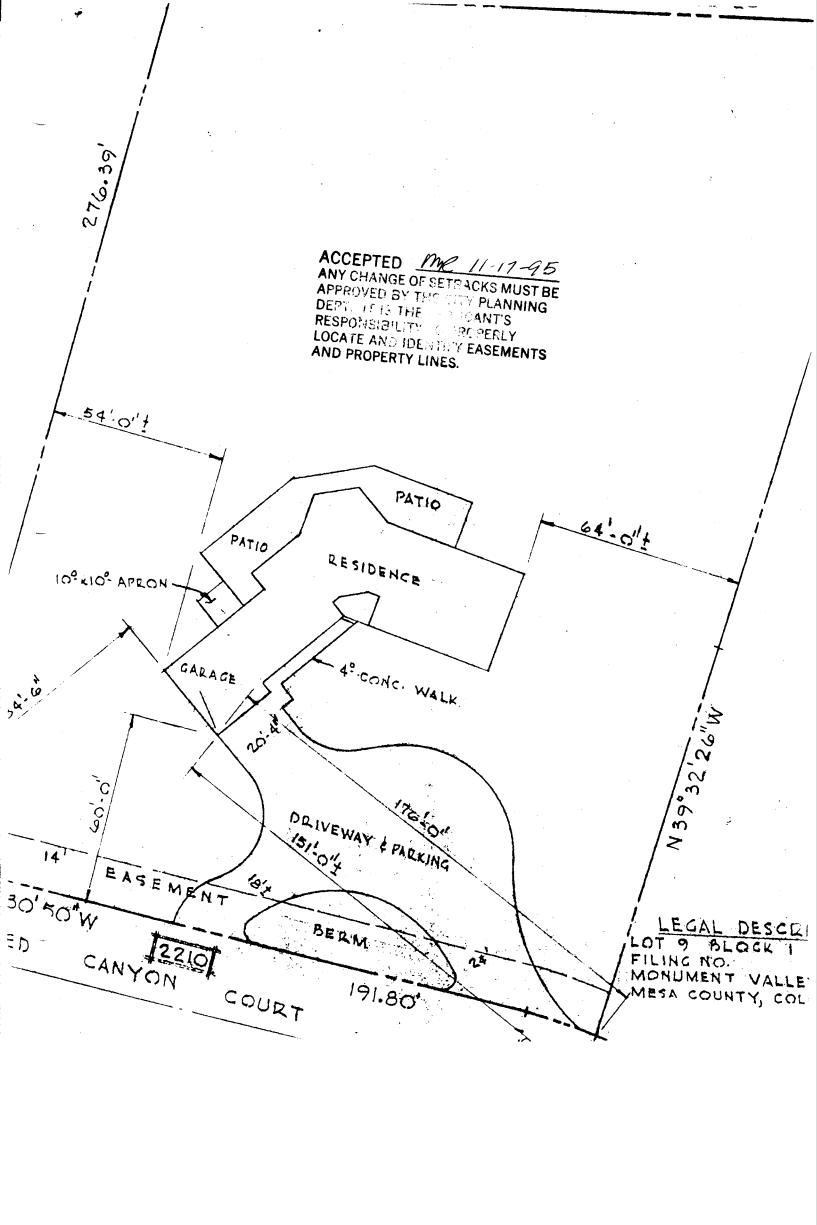

(White: Planning)

(Yellow: Customer)

■ THIS SECTION TO BE COMPLETED BY APPLICANT

| BLDG ADDRESS 2210 Red Carga Ct.                                                                                                                                                                                                                   | TAX SCHEDULE NO. 2945-193-67-009                                                                                                                                                          |  |  |  |
|---------------------------------------------------------------------------------------------------------------------------------------------------------------------------------------------------------------------------------------------------|-------------------------------------------------------------------------------------------------------------------------------------------------------------------------------------------|--|--|--|
| SUBDIVISION MON. VALLEY                                                                                                                                                                                                                           | SQ. FT. OF PROPOSED BLDG(S)/ADDITION 2500                                                                                                                                                 |  |  |  |
| FILING <u>5</u> BLK <u>9</u> LOT <u>9</u>                                                                                                                                                                                                         | SQ. FT. OF EXISTING BLDG(S)                                                                                                                                                               |  |  |  |
| (1) OWNER GREG FOX                                                                                                                                                                                                                                | NO. OF DWELLING UNITS BEFORE: AFTER: THIS CONSTRUCTION                                                                                                                                    |  |  |  |
| (1) ADDRESS ZZIO RED CANYON CA                                                                                                                                                                                                                    | · •                                                                                                                                                                                       |  |  |  |
| (1) TELEPHONE 241-1658                                                                                                                                                                                                                            | NO. OF BLDGS ON PARCEL BEFORE: AFTER: THIS CONSTRUCTION                                                                                                                                   |  |  |  |
| (2) APPLICANT J. DyER CONST. INC.                                                                                                                                                                                                                 | USE OF EXISTING BLDGS                                                                                                                                                                     |  |  |  |
| (2) ADDRESS 2174 BROADWAY                                                                                                                                                                                                                         | DESCRIPTION OF WORK AND INTENDED USE: / -                                                                                                                                                 |  |  |  |
| (2) TELEPHONE 245-8610                                                                                                                                                                                                                            | SINGLE FAMILY DWELLING                                                                                                                                                                    |  |  |  |
| REQUIRED: Two (2) plot plans, on 8 1/2" x 11" paper, showing all existing and proposed structure location(s), parking, setbacks to all property lines, ingress/egress to the property, and all easements and rights-of-way which abut the parcel. |                                                                                                                                                                                           |  |  |  |
| ™ THIS SECTION TO BE COMPLETED BY C                                                                                                                                                                                                               | OMMUNITY DEVELOPMENT DEPARTMENT STAFF ☜                                                                                                                                                   |  |  |  |
| ZONE                                                                                                                                                                                                                                              | Maximum coverage of lot by structures                                                                                                                                                     |  |  |  |
| SETBACKS: Front 40 from property line (PL)                                                                                                                                                                                                        | Parking Req'mt                                                                                                                                                                            |  |  |  |
| or from center of ROW, whichever is greater                                                                                                                                                                                                       | Special Conditions ACCD approval                                                                                                                                                          |  |  |  |
| Side 35′ from PL Rear 35′ from F                                                                                                                                                                                                                  | is required                                                                                                                                                                               |  |  |  |
| Maximum Height                                                                                                                                                                                                                                    | - cens.t. <u>14</u> t.zone <u>64</u> annx#                                                                                                                                                |  |  |  |
|                                                                                                                                                                                                                                                   | proved, in writing, by the Director of the Community Development cannot be occupied until a final inspection has been completed and ding Department (Section 305, Uniform Building Code). |  |  |  |
|                                                                                                                                                                                                                                                   | d the information is correct; I agree to comply with any and all codes, to the project. I understand that failure to comply shall result in legal to non-use of the building(s).          |  |  |  |
| Applicant Signature                                                                                                                                                                                                                               | Date 11/17/75                                                                                                                                                                             |  |  |  |
| Department Approval Marcia Rabida                                                                                                                                                                                                                 | amp Date 11-17-95                                                                                                                                                                         |  |  |  |
| Additional water and/or sewer tap fee(s) are required: YES NO W/O No. 8756 - 5/F                                                                                                                                                                  |                                                                                                                                                                                           |  |  |  |
| Utility Accounting Miller Form                                                                                                                                                                                                                    | $\wedge$ 1                                                                                                                                                                                |  |  |  |
|                                                                                                                                                                                                                                                   | lih                                                                                                                                                                                       |  |  |  |