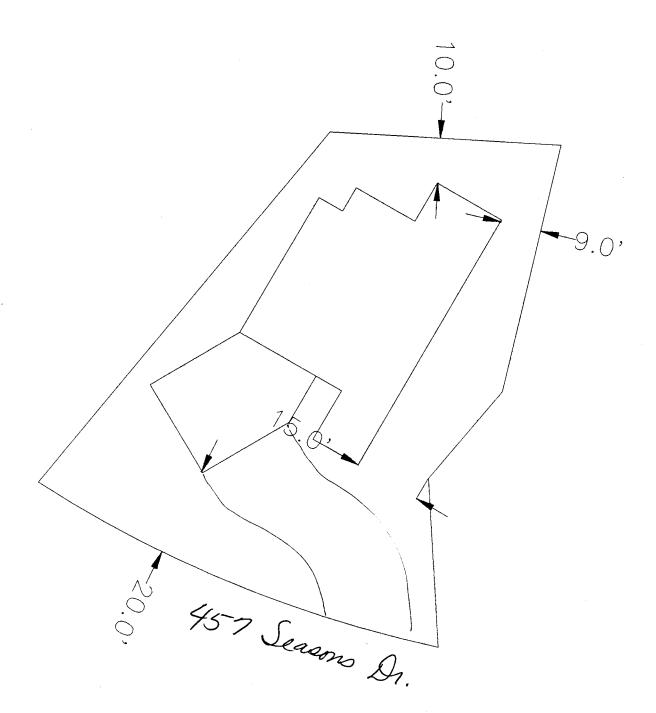

(Goldenrod: Utility Accounting)

PLANNING CLEARANCE
(Single Family Residential and Accessory Structures)

Grand Junction Community Development Department

| 010-0480-01 ■ THIS SECTION TO B                                                                                                                                                                                                                                                                                                                                                                                                                                                                                                                                                                                                                                                                                                                                                                                                                                                                                                                                                                                                                                                                                                                                                                                                                                                                                                                                                                                                                                                                                                                                                                                                                                                                                                                               | E COMPLETED BY APPLICANT 📾                                                                                                             |
|---------------------------------------------------------------------------------------------------------------------------------------------------------------------------------------------------------------------------------------------------------------------------------------------------------------------------------------------------------------------------------------------------------------------------------------------------------------------------------------------------------------------------------------------------------------------------------------------------------------------------------------------------------------------------------------------------------------------------------------------------------------------------------------------------------------------------------------------------------------------------------------------------------------------------------------------------------------------------------------------------------------------------------------------------------------------------------------------------------------------------------------------------------------------------------------------------------------------------------------------------------------------------------------------------------------------------------------------------------------------------------------------------------------------------------------------------------------------------------------------------------------------------------------------------------------------------------------------------------------------------------------------------------------------------------------------------------------------------------------------------------------|----------------------------------------------------------------------------------------------------------------------------------------|
| BLDG ADDRESS 457 Sebous DR.                                                                                                                                                                                                                                                                                                                                                                                                                                                                                                                                                                                                                                                                                                                                                                                                                                                                                                                                                                                                                                                                                                                                                                                                                                                                                                                                                                                                                                                                                                                                                                                                                                                                                                                                   | TAX SCHEDULE NO. 2947-271-12-004                                                                                                       |
| SUBDIVISION THE SEASONS ( TIARA                                                                                                                                                                                                                                                                                                                                                                                                                                                                                                                                                                                                                                                                                                                                                                                                                                                                                                                                                                                                                                                                                                                                                                                                                                                                                                                                                                                                                                                                                                                                                                                                                                                                                                                               | SQ. FT. OF PROPOSED BLDG(S)/ADDITION                                                                                                   |
| FILING # BLK LOT                                                                                                                                                                                                                                                                                                                                                                                                                                                                                                                                                                                                                                                                                                                                                                                                                                                                                                                                                                                                                                                                                                                                                                                                                                                                                                                                                                                                                                                                                                                                                                                                                                                                                                                                              | SQ. FT. OF EXISTING BLDG(S)                                                                                                            |
| OWNER SEASON TIARA LANCE                                                                                                                                                                                                                                                                                                                                                                                                                                                                                                                                                                                                                                                                                                                                                                                                                                                                                                                                                                                                                                                                                                                                                                                                                                                                                                                                                                                                                                                                                                                                                                                                                                                                                                                                      | NO. OF DWELLING UNITS BEFORE: AFTER: THIS CONSTRUCTION                                                                                 |
| (1) ADDRESS 70. Box 9090 65.60.                                                                                                                                                                                                                                                                                                                                                                                                                                                                                                                                                                                                                                                                                                                                                                                                                                                                                                                                                                                                                                                                                                                                                                                                                                                                                                                                                                                                                                                                                                                                                                                                                                                                                                                               | NO. OF BLDGS ON PARCEL                                                                                                                 |
| (1) TELEPHONE                                                                                                                                                                                                                                                                                                                                                                                                                                                                                                                                                                                                                                                                                                                                                                                                                                                                                                                                                                                                                                                                                                                                                                                                                                                                                                                                                                                                                                                                                                                                                                                                                                                                                                                                                 | BEFORE: AFTER: THIS CONSTRUCTION                                                                                                       |
| (2) APPLICANT 11460 CONSTOCION                                                                                                                                                                                                                                                                                                                                                                                                                                                                                                                                                                                                                                                                                                                                                                                                                                                                                                                                                                                                                                                                                                                                                                                                                                                                                                                                                                                                                                                                                                                                                                                                                                                                                                                                | USE OF EXISTING BLDGS                                                                                                                  |
| (2) ADDRESS 10. DOX 374/                                                                                                                                                                                                                                                                                                                                                                                                                                                                                                                                                                                                                                                                                                                                                                                                                                                                                                                                                                                                                                                                                                                                                                                                                                                                                                                                                                                                                                                                                                                                                                                                                                                                                                                                      | DESCRIPTION OF WORK AND INTENDED USE: NEW                                                                                              |
| (2) TELEPHONE 970 - 241 - 2202                                                                                                                                                                                                                                                                                                                                                                                                                                                                                                                                                                                                                                                                                                                                                                                                                                                                                                                                                                                                                                                                                                                                                                                                                                                                                                                                                                                                                                                                                                                                                                                                                                                                                                                                | CONSTRUCTION SUCKE FAMILY LES                                                                                                          |
|                                                                                                                                                                                                                                                                                                                                                                                                                                                                                                                                                                                                                                                                                                                                                                                                                                                                                                                                                                                                                                                                                                                                                                                                                                                                                                                                                                                                                                                                                                                                                                                                                                                                                                                                                               | r, showing all existing and proposed structure location(s), parking, perty, and all easements and rights-of-way which abut the parcel. |
|                                                                                                                                                                                                                                                                                                                                                                                                                                                                                                                                                                                                                                                                                                                                                                                                                                                                                                                                                                                                                                                                                                                                                                                                                                                                                                                                                                                                                                                                                                                                                                                                                                                                                                                                                               |                                                                                                                                        |
| THIS SECTION TO BE COMPLETED BY C                                                                                                                                                                                                                                                                                                                                                                                                                                                                                                                                                                                                                                                                                                                                                                                                                                                                                                                                                                                                                                                                                                                                                                                                                                                                                                                                                                                                                                                                                                                                                                                                                                                                                                                             | OMMUNITY DEVELOPMENT DEPARTMENT STAFF 🐿                                                                                                |
| ZONE ZONE                                                                                                                                                                                                                                                                                                                                                                                                                                                                                                                                                                                                                                                                                                                                                                                                                                                                                                                                                                                                                                                                                                                                                                                                                                                                                                                                                                                                                                                                                                                                                                                                                                                                                                                                                     | Maximum coverage of lot by structures                                                                                                  |
| ZONE from property line (PL                                                                                                                                                                                                                                                                                                                                                                                                                                                                                                                                                                                                                                                                                                                                                                                                                                                                                                                                                                                                                                                                                                                                                                                                                                                                                                                                                                                                                                                                                                                                                                                                                                                                                                                                   | Maximum coverage of lot by structures                                                                                                  |
| SETBACKS: Front from property line (PL or from center of ROW, whichever is greater                                                                                                                                                                                                                                                                                                                                                                                                                                                                                                                                                                                                                                                                                                                                                                                                                                                                                                                                                                                                                                                                                                                                                                                                                                                                                                                                                                                                                                                                                                                                                                                                                                                                            | Maximum coverage of lot by structures  Parking Req'mt  Special Conditions                                                              |
| SETBACKS: Front from property line (PL or from center of ROW, whichever is greater  Side from PL Rear from                                                                                                                                                                                                                                                                                                                                                                                                                                                                                                                                                                                                                                                                                                                                                                                                                                                                                                                                                                                                                                                                                                                                                                                                                                                                                                                                                                                                                                                                                                                                                                                                                                                    | Maximum coverage of lot by structures  Parking Req'mt  Special Conditions                                                              |
| SETBACKS: Front from property line (PL or from center of ROW, whichever is greater                                                                                                                                                                                                                                                                                                                                                                                                                                                                                                                                                                                                                                                                                                                                                                                                                                                                                                                                                                                                                                                                                                                                                                                                                                                                                                                                                                                                                                                                                                                                                                                                                                                                            | Maximum coverage of lot by structures  Parking Req'mt  Special Conditions                                                              |
| SETBACKS: Front from property line (PL or from center of ROW, whichever is greater  Side from PL Rear from Maximum Height  Modifications to this Planning Clearance must be apprenticed by the property line (PL or from property line (PL or | Maximum coverage of lot by structures                                                                                                  |
| SETBACKS: Front from property line (PL or from center of ROW, whichever is greater  Side from PL Rear from Maximum Height  Modifications to this Planning Clearance must be application a Certificate of Occupancy has been issued by the Built I hereby acknowledge that I have read this application and                                                                                                                                                                                                                                                                                                                                                                                                                                                                                                                                                                                                                                                                                                                                                                                                                                                                                                                                                                                                                                                                                                                                                                                                                                                                                                                                                                                                                                                    | Maximum coverage of lot by structures                                                                                                  |
| SETBACKS: Front from property line (PL or from center of ROW, whichever is greater  Side from PL Rear from Maximum Height  Modifications to this Planning Clearance must be application a Certificate of Occupancy has been issued by the Built I hereby acknowledge that I have read this application an ordinances, laws, regulations or restrictions which apply                                                                                                                                                                                                                                                                                                                                                                                                                                                                                                                                                                                                                                                                                                                                                                                                                                                                                                                                                                                                                                                                                                                                                                                                                                                                                                                                                                                           | Maximum coverage of lot by structures                                                                                                  |
| SETBACKS: Front from property line (PL or from center of ROW, whichever is greater  Side from PL Rear from Maximum Height  Modifications to this Planning Clearance must be approperatment. The structure authorized by this application a Certificate of Occupancy has been issued by the Build I hereby acknowledge that I have read this application an ordinances, laws, regulations or restrictions which apply action, which may include but not necessarily be limited.                                                                                                                                                                                                                                                                                                                                                                                                                                                                                                                                                                                                                                                                                                                                                                                                                                                                                                                                                                                                                                                                                                                                                                                                                                                                                | Parking Req'mt                                                                                                                         |
| SETBACKS: Front from property line (PL or from center of ROW, whichever is greater  Side from PL Rear from Maximum Height  Modifications to this Planning Clearance must be application a Certificate of Occupancy has been issued by the Build I hereby acknowledge that I have read this application an ordinances, laws, regulations or restrictions which apply action, which may include but not necessarily be limited.  Applicant Signature Audicated the property line (PL or from property line (PL or                                                                                                                                                                                                                                                                                                                                                                                                                                                                                                                                                                                                                                                                                                                                                           | Maximum coverage of lot by structures                                                                                                  |
| SETBACKS: Front from property line (PL or from center of ROW, whichever is greater  Side from PL Rea from Maximum Height  Modifications to this Planning Clearance must be application a Certificate of Occupancy has been issued by the Build I hereby acknowledge that I have read this application an ordinances, laws, regulations or restrictions which apply action, which may include but not necessarily be limited Applicant Signature                                                                                                                                                                                                                                                                                                                                                                                                                                                                                                                                                                                                                                                                                                                                                                                                                                                                                                                                                                                                                                                                                                                                                                                                                                                                                                               | Maximum coverage of lot by structures                                                                                                  |