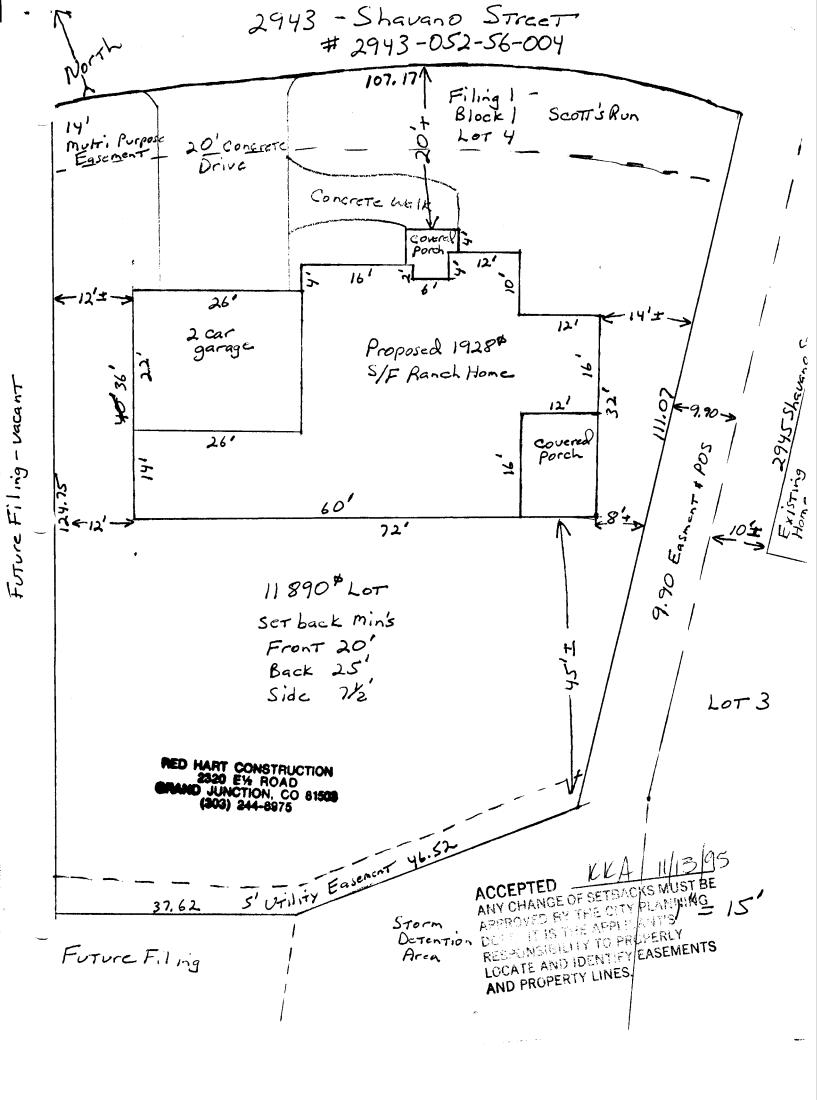

## PLANNING CLEARANCE

(Single Family Residential and Accessory Structures)

Grand Junction Community Development Department

Pu

| 001-0780-01 ■ THIS SECTION TO BI                                                                                                                                                                                                                                                                                                                                                                                                                                                       | E COMPLETED BY APPLICANT 🖘                                                                                                                                                                                                                                                                                                                                                                                                                      |
|----------------------------------------------------------------------------------------------------------------------------------------------------------------------------------------------------------------------------------------------------------------------------------------------------------------------------------------------------------------------------------------------------------------------------------------------------------------------------------------|-------------------------------------------------------------------------------------------------------------------------------------------------------------------------------------------------------------------------------------------------------------------------------------------------------------------------------------------------------------------------------------------------------------------------------------------------|
| BLDG ADDRESS 2943 ShavenoST.                                                                                                                                                                                                                                                                                                                                                                                                                                                           | TAX SCHEDULE NO. 2943 -052 -56-004                                                                                                                                                                                                                                                                                                                                                                                                              |
| SUBDIVISION SCOTT'S Run                                                                                                                                                                                                                                                                                                                                                                                                                                                                | SQ. FT. OF PROPOSED BLDG(S)/ADDITION 1928                                                                                                                                                                                                                                                                                                                                                                                                       |
| FILING BLK LOT                                                                                                                                                                                                                                                                                                                                                                                                                                                                         | SQ. FT. OF EXISTING BLDG(S)                                                                                                                                                                                                                                                                                                                                                                                                                     |
| (1) OWNER <u>RED HART Const</u> (1) ADDRESS <u>2320-E1/2</u> Road-G.J.                                                                                                                                                                                                                                                                                                                                                                                                                 | NO. OF DWELLING UNITS  BEFORE: AFTER: THIS CONSTRUCTION                                                                                                                                                                                                                                                                                                                                                                                         |
| 1) TELEPHONE 970-244-8975 Daniel R. Gearhart                                                                                                                                                                                                                                                                                                                                                                                                                                           | NO. OF BLDGS ON PARCEL BEFORE: THIS CONSTRUCTION                                                                                                                                                                                                                                                                                                                                                                                                |
| (2) APPLICANT RED HART CONST                                                                                                                                                                                                                                                                                                                                                                                                                                                           | USE OF EXISTING BLDGS                                                                                                                                                                                                                                                                                                                                                                                                                           |
| (2) ADDRESS 2320-E/2 Road                                                                                                                                                                                                                                                                                                                                                                                                                                                              | DESCRIPTION OF WORK AND INTENDED USE: New                                                                                                                                                                                                                                                                                                                                                                                                       |
| (2) TELEPHONE 970-244-8975                                                                                                                                                                                                                                                                                                                                                                                                                                                             | S/F Residence w 2 car attached ga                                                                                                                                                                                                                                                                                                                                                                                                               |
|                                                                                                                                                                                                                                                                                                                                                                                                                                                                                        | r, showing all existing and proposed structure location(s), parking, perty, and all easements and rights-of-way which abut the parcel.                                                                                                                                                                                                                                                                                                          |
| aar                                                                                                                                                                                                                                                                                                                                                                                                                                                                                    |                                                                                                                                                                                                                                                                                                                                                                                                                                                 |
| ™ THIS SECTION TO BE COMPLETED BY C                                                                                                                                                                                                                                                                                                                                                                                                                                                    | OMMUNITY DEVELOPMENT DEPARTMENT STAFF 🐿                                                                                                                                                                                                                                                                                                                                                                                                         |
| zone <u>PR 3.3</u>                                                                                                                                                                                                                                                                                                                                                                                                                                                                     | OMMUNITY DEVELOPMENT DEPARTMENT STAFF ®  Maximum coverage of lot by structures                                                                                                                                                                                                                                                                                                                                                                  |
| .00 :2 :                                                                                                                                                                                                                                                                                                                                                                                                                                                                               | Maximum coverage of lot by structures  Parking Req'mt                                                                                                                                                                                                                                                                                                                                                                                           |
| ZONE                                                                                                                                                                                                                                                                                                                                                                                                                                                                                   | Maximum coverage of lot by structures  Parking Req'mt  Special Conditions 70.7 44.                                                                                                                                                                                                                                                                                                                                                              |
| SETBACKS: Front from property line (PL) or from center of ROW, whichever is greater                                                                                                                                                                                                                                                                                                                                                                                                    | Maximum coverage of lot by structures  Parking Req'mt  Special Conditions 70.7 44.                                                                                                                                                                                                                                                                                                                                                              |
| SETBACKS: Front from property line (PL) or from center of ROW, whichever is greater  Side from PL Rear From F  Maximum Height  Modifications to this Planning Clearance must be app                                                                                                                                                                                                                                                                                                    | Parking Req'mt  Special Conditions  CENS.T. II T.ZONE 45 ANNX# 765  roved, in writing, by the Director of the Community Development cannot be occupied until a final inspection has been completed and                                                                                                                                                                                                                                          |
| SETBACKS: Front from property line (PL) or from center of ROW, whichever is greater  Side from PL Rear From F  Maximum Height  Modifications to this Planning Clearance must be app Department. The structure authorized by this application a Certificate of Occupancy has been issued by the Build I hereby acknowledge that I have read this application and                                                                                                                        | Maximum coverage of lot by structures                                                                                                                                                                                                                                                                                                                                                                                                           |
| SETBACKS: Front from property line (PL) or from center of ROW, whichever is greater  Side from PL Rear From F  Maximum Height  Modifications to this Planning Clearance must be app Department. The structure authorized by this application a Certificate of Occupancy has been issued by the Build I hereby acknowledge that I have read this application and ordinances, laws, regulations or restrictions which apply to                                                           | Maximum coverage of lot by structures                                                                                                                                                                                                                                                                                                                                                                                                           |
| SETBACKS: Front from property line (PL) or from center of ROW, whichever is greater  Side from PL Rear From PL  Maximum Height  Modifications to this Planning Clearance must be app Department. The structure authorized by this application a Certificate of Occupancy has been issued by the Build I hereby acknowledge that I have read this application and ordinances, laws, regulations or restrictions which apply to action, which may include but not necessarily be limited | Parking Req'mt  Special Conditions  CENS.T. II T.ZONE 45 ANNX# 765  roved, in writing, by the Director of the Community Development cannot be occupied until a final inspection has been completed and ling Department (Section 305, Uniform Building Code).  If the information is correct; I agree to comply with any and all codes, to the project. I understand that failure to comply shall result in legal to non-use of the building(s). |