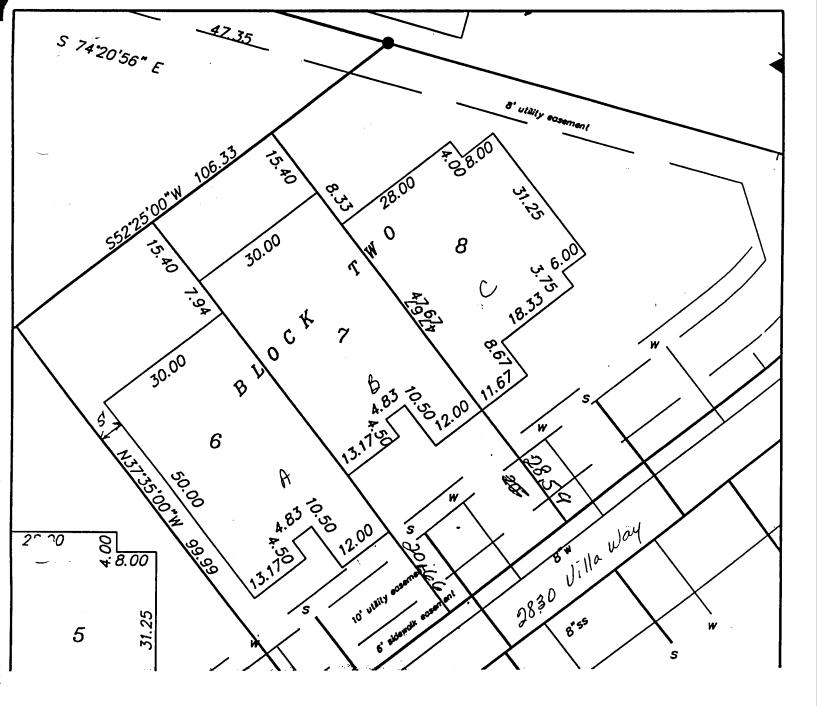

| 11-7                                                                                                          |                                                                                                                                           |
|---------------------------------------------------------------------------------------------------------------|-------------------------------------------------------------------------------------------------------------------------------------------|
|                                                                                                               | NG CLEARANCE BLDG PERMIT NO. 51442                                                                                                        |
| (Single Family Resid                                                                                          | dential and Accessory Structures)                                                                                                         |
|                                                                                                               |                                                                                                                                           |
| 1 .                                                                                                           | BE COMPLETED BY APPLICANT 🔊                                                                                                               |
| BLDG ADDRESS 2830 - Uillan lien                                                                               | TAX SCHEDULE NO. $2943-072-29-009$<br>SQ. FT. OF PROPOSED BLDG(S)/ADDITION $1188^{10}$                                                    |
| SUBDIVISION Falls Village                                                                                     | SQ. FT. OF PROPOSED BLDG(S)/ADDITION _//P&                                                                                                |
|                                                                                                               | _ SQ. FT. OF EXISTING BLDG(S)                                                                                                             |
| (1) OWNER Ribersson                                                                                           | NO. OF DWELLING UNITS<br>BEFORE:AFTER:THIS CONSTRUCTION                                                                                   |
| (1) ADDRESS Logo Zyth Rd.                                                                                     | NO. OF BLDGS ON PARCEL                                                                                                                    |
| (1) TELEPHONE <u>Z 4 7-230 c</u>                                                                              | BEFORE: AFTER: THIS CONSTRUCTION                                                                                                          |
| (2) APPLICANT                                                                                                 |                                                                                                                                           |
| <sup>(2)</sup> ADDRESS                                                                                        | DESCRIPTION OF WORK AND INTENDED USE: $\frac{5}{F}$                                                                                       |
| <sup>(2)</sup> TELEPHONE                                                                                      | Red                                                                                                                                       |
|                                                                                                               | er, showing all existing and proposed structure location(s), parking, roperty, and all easements and rights-of-way which abut the parcel. |
| THIS SECTION TO BE COMPLETED B                                                                                | Y COMMUNITY DEVELOPMENT DEPARTMENT STAFF T                                                                                                |
|                                                                                                               |                                                                                                                                           |
| ZONE <u>PR</u>                                                                                                | Maximum coverage of lot by structures                                                                                                     |
| SETBACKS: Front                                                                                               | Maximum coverage of lot by structures     ) or   Parking Req'mt                                                                           |
| SETBACKS: Front from property line (PL)                                                                       | Maximum coverage of lot by structures ) or Parking Req'mt                                                                                 |
| SETBACKS: Front from property line (PL)<br>from center of ROW, whichever is greater<br>Side from PL Rear from | Maximum coverage of lot by structures ) or Parking Req'mt Special Conditions                                                              |
| SETBACKS: Front from property line (PL)                                                                       | Maximum coverage of lot by structures     ) or   Parking Req'mt                                                                           |
| SETBACKS: Front                                                                                               | Maximum coverage of lot by structures ) or Parking Req'mt Special Conditions                                                              |
| SETBACKS: Front                                                                                               | Maximum coverage of lot by structures                                                                                                     |
| SETBACKS: Front                                                                                               | Maximum coverage of lot by structures                                                                                                     |
| SETBACKS: Front                                                                                               | Maximum coverage of lot by structures                                                                                                     |
| SETBACKS: Front                                                                                               | Maximum coverage of lot by structures                                                                                                     |
| SETBACKS: Front                                                                                               | Maximum coverage of lot by structures                                                                                                     |
| SETBACKS: Front                                                                                               | Maximum coverage of lot by structures                                                                                                     |

(White: Planning)

----

(Yellow: Customer)

(Pink: Building Department)

(Goldenrod: Utility Accounting)

2830 Villa Word

ACCEPTED Connie Edwards #3/95 ANY CHANGE OF SETBACKS MUST BE

APPROVED BY THE CITY PLANNING DEPT. IT IS THE APPLICAN I'S RESPONSIBILITY TO PROPERLY LOCATE AND IDENTIFY EASEMENTS AND PROPERTY LINES. 1999 - A. 1992