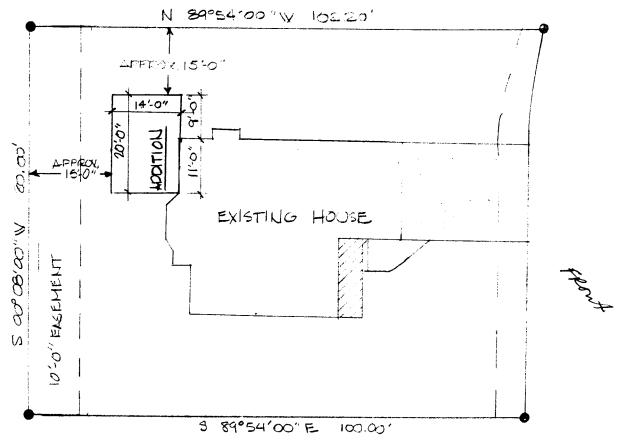

(Pink: Building Department)

PLOT PLAN

SCALE ~ 1"= 20'-0"

WILSON RANCH FILING 1.

Blk. 1, Lot 3

741 WILSON Ct., GRAND JUNCTION ACCEPTED COMME THE WITY PLANNING APPROVED BY THE UTTY PLANNING APPROVED BY THE APPLICANT'S DEPT. IT IS THE APPLICANT'S
RESPONSIBILITY TO PROPERLY LOCATE AND IDENTIFY EASEMENTS AND PROPERTY LINES.