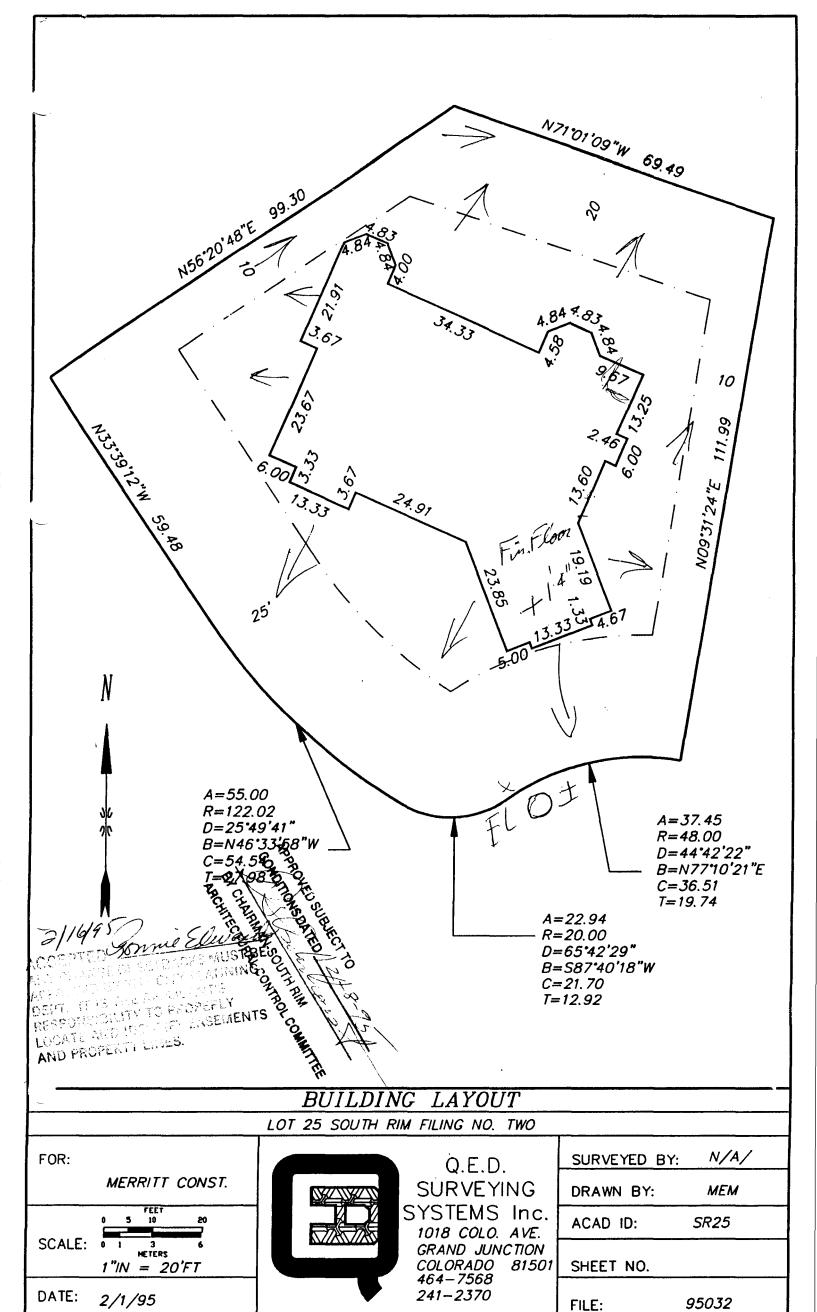

| <u> </u>        | 2-110-95 |
|-----------------|----------|
| DATE SUBMITTED: | 2 10-10  |

| BLDG ADDRESS 2324-WREN Court                                                                                                                                                                                                                                         | SQ. FT. OF BLDG: 2224                                              |  |
|----------------------------------------------------------------------------------------------------------------------------------------------------------------------------------------------------------------------------------------------------------------------|--------------------------------------------------------------------|--|
| SUBDIVISION South Rim                                                                                                                                                                                                                                                | SQ. FT. OF LOT:                                                    |  |
| FILING # 2 BLK # 3 LOT # 25                                                                                                                                                                                                                                          | NO. OF FAMILY UNITS:                                               |  |
| TAX SCHEDULE # 2955 - 22 - 0 - 9                                                                                                                                                                                                                                     |                                                                    |  |
| OWNER MERRY SIXBEY                                                                                                                                                                                                                                                   | USE OF EXISTING BUILDINGS:                                         |  |
| ADDRESS 405 West MAY Field                                                                                                                                                                                                                                           |                                                                    |  |
| TELEPHONE: <u>241-5164</u> 250-1342                                                                                                                                                                                                                                  | DESCRIPTION OF WORK AND INTENDED USE:                              |  |
| REQUIRED: Two plot plans showing parking, landscaping, setb                                                                                                                                                                                                          | acks to all property lines, and all streets which abut the parcel. |  |
| *************************************                                                                                                                                                                                                                                |                                                                    |  |
| FOR OFFICE                                                                                                                                                                                                                                                           | USE ONLY                                                           |  |
| ZONE $PR3.5$ FLOO                                                                                                                                                                                                                                                    | ODPLAIN: YES NO                                                    |  |
| TBACKS: FRONT 25' GEO                                                                                                                                                                                                                                                | LOGIC HAZARD: YES NO                                               |  |
|                                                                                                                                                                                                                                                                      | SUS TRACT: $4$ traffic zone: $9$                                   |  |
| MAXIMUM HEIGHT PAR                                                                                                                                                                                                                                                   | KING REQ'MT                                                        |  |
| LANDSCAPING/SCREENING REQUIRED: SPEC                                                                                                                                                                                                                                 | CIAL CONDITIONS:                                                   |  |
|                                                                                                                                                                                                                                                                      |                                                                    |  |
| *****************                                                                                                                                                                                                                                                    | ***************                                                    |  |
| Modifications to this Planning Clearance must be approved, in writing, by this Department. The structure approved by this application cannot be occupied until a Certificate of Occupancy is issued by the Building Department (Section 307, Uniform Building Code). |                                                                    |  |
| Any landscaping required by this permit shall be maintained in an acceptable and healthy condition. The replacement of any vegetation materials that die or are in an unhealthy condition shall be required.                                                         |                                                                    |  |
| I hereby acknowledge that I have read this application and the above. Failure to comply shall result in legal action.                                                                                                                                                | above is correct, and I agree to comply with the requirements      |  |
| Lonne Elevals                                                                                                                                                                                                                                                        |                                                                    |  |
|                                                                                                                                                                                                                                                                      |                                                                    |  |
| Department Approval                                                                                                                                                                                                                                                  | Applicant Signature                                                |  |
| 2-16-95<br>Data Annual                                                                                                                                                                                                                                               | 2-16-75                                                            |  |
| Date Approved                                                                                                                                                                                                                                                        | Date                                                               |  |
| VALID FOR SIX MONTHS FROM DATE OF ISSUANCE (Section 9-3-2 D Grand Junction Zoning & Development Code)                                                                                                                                                                |                                                                    |  |
| WO 8121 - 5/F pd 2-16-                                                                                                                                                                                                                                               | 95 millie Fouler                                                   |  |