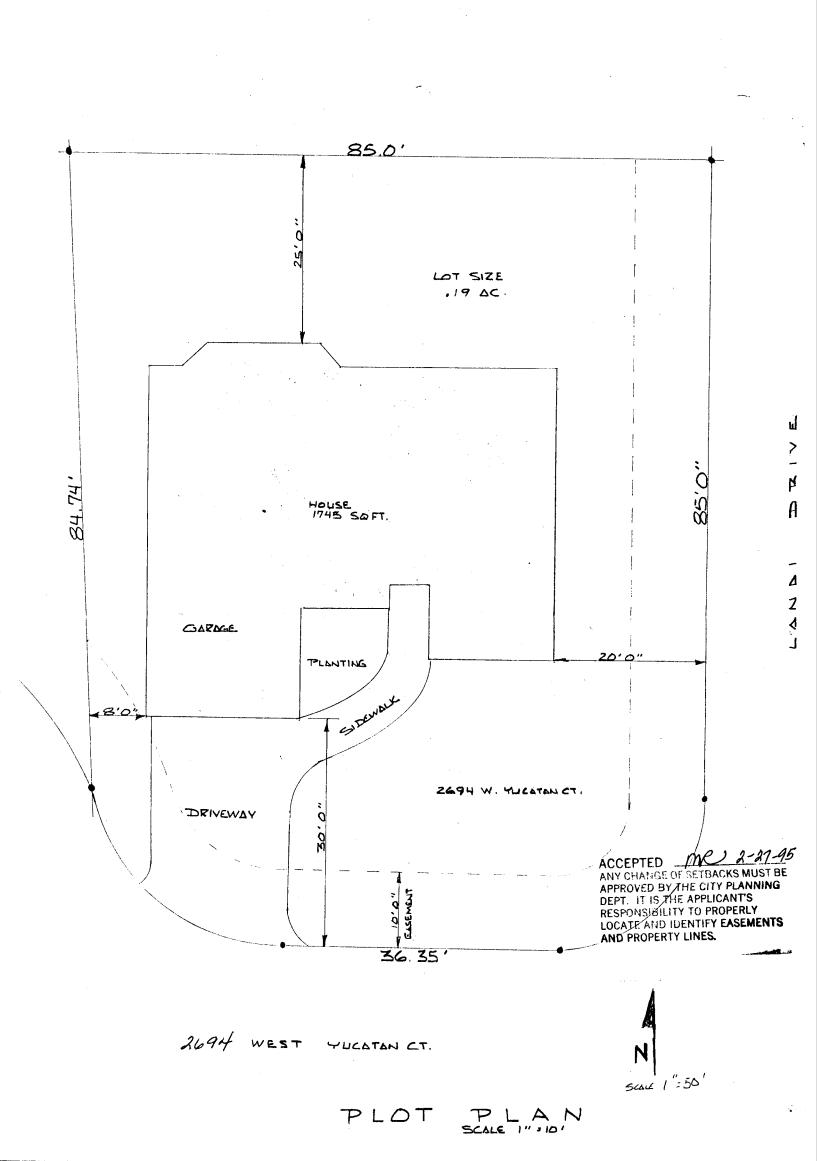

| TCP <sup>#</sup> 425,00 (Single Family Resid                                                                                                                                                                                                                                                                                                                                                                                                                                                                                                                                                               | BLDG PERMIT NO. 51267<br>NG CLEARANCE<br>dential and Accessory Structures)<br>munity Development Department                                                                                                                                                                                                                                                                                                                                                                                                                                        |
|------------------------------------------------------------------------------------------------------------------------------------------------------------------------------------------------------------------------------------------------------------------------------------------------------------------------------------------------------------------------------------------------------------------------------------------------------------------------------------------------------------------------------------------------------------------------------------------------------------|----------------------------------------------------------------------------------------------------------------------------------------------------------------------------------------------------------------------------------------------------------------------------------------------------------------------------------------------------------------------------------------------------------------------------------------------------------------------------------------------------------------------------------------------------|
| THIS SECTION TO BE COMPLETED BY APPLICANT ®                                                                                                                                                                                                                                                                                                                                                                                                                                                                                                                                                                |                                                                                                                                                                                                                                                                                                                                                                                                                                                                                                                                                    |
| BLDG ADDRESS 2694 W. YULLTAN                                                                                                                                                                                                                                                                                                                                                                                                                                                                                                                                                                               | TTAX SCHEDULE NO. 2701-264-26-001                                                                                                                                                                                                                                                                                                                                                                                                                                                                                                                  |
| SUBDIVISION PARADUSE EITILLS                                                                                                                                                                                                                                                                                                                                                                                                                                                                                                                                                                               | SQ. FT. OF PROPOSED BLDG(S)/ADDITION $1745$                                                                                                                                                                                                                                                                                                                                                                                                                                                                                                        |
|                                                                                                                                                                                                                                                                                                                                                                                                                                                                                                                                                                                                            | SQ. FT. OF EXISTING BLDG(S) <u>人のいど</u>                                                                                                                                                                                                                                                                                                                                                                                                                                                                                                            |
| "OWNER GARY D DRUSH                                                                                                                                                                                                                                                                                                                                                                                                                                                                                                                                                                                        | NO. OF DWELLING UNITS<br>BEFORE:AFTER:/THIS CONSTRUCTION                                                                                                                                                                                                                                                                                                                                                                                                                                                                                           |
| "ADDRESS 609 MENDER DR.                                                                                                                                                                                                                                                                                                                                                                                                                                                                                                                                                                                    | NO. OF BLDGS ON PARCEL                                                                                                                                                                                                                                                                                                                                                                                                                                                                                                                             |
| (1) TELEPHONE $2(a)005$                                                                                                                                                                                                                                                                                                                                                                                                                                                                                                                                                                                    | BEFORE: AFTER: THIS CONSTRUCTION                                                                                                                                                                                                                                                                                                                                                                                                                                                                                                                   |
| 2) APPLICANT                                                                                                                                                                                                                                                                                                                                                                                                                                                                                                                                                                                               | USE OF EXISTING BLDGS SINGLE FAMILY                                                                                                                                                                                                                                                                                                                                                                                                                                                                                                                |
| <sup>(2)</sup> ADDRESS                                                                                                                                                                                                                                                                                                                                                                                                                                                                                                                                                                                     | DESCRIPTION OF WORK AND INTENDED USE:                                                                                                                                                                                                                                                                                                                                                                                                                                                                                                              |
| <sup>(2)</sup> TELEPHONE                                                                                                                                                                                                                                                                                                                                                                                                                                                                                                                                                                                   | NEW HOME                                                                                                                                                                                                                                                                                                                                                                                                                                                                                                                                           |
| REQUIRED: Two (2) plot plans, on 8 1/2" x 11" paper, showing all existing and proposed structure location(s), parking, setbacks to all property lines, ingress/egress to the property, and all easements and rights-of-way which abut the parcel.                                                                                                                                                                                                                                                                                                                                                          |                                                                                                                                                                                                                                                                                                                                                                                                                                                                                                                                                    |
| THIS SECTION TO BE COMPLETED B                                                                                                                                                                                                                                                                                                                                                                                                                                                                                                                                                                             | Y COMMUNITY DEVELOPMENT DEPARTMENT STAFF ®                                                                                                                                                                                                                                                                                                                                                                                                                                                                                                         |
| - ZONE RSF-5                                                                                                                                                                                                                                                                                                                                                                                                                                                                                                                                                                                               | Maximum coverage of lot by structures 3576                                                                                                                                                                                                                                                                                                                                                                                                                                                                                                         |
|                                                                                                                                                                                                                                                                                                                                                                                                                                                                                                                                                                                                            |                                                                                                                                                                                                                                                                                                                                                                                                                                                                                                                                                    |
| SETBACKS: Front $20^{\circ}$ from property line (PL)                                                                                                                                                                                                                                                                                                                                                                                                                                                                                                                                                       | ) or Parking Req'mt                                                                                                                                                                                                                                                                                                                                                                                                                                                                                                                                |
| 45 from center of ROW, whichever is greater                                                                                                                                                                                                                                                                                                                                                                                                                                                                                                                                                                | or Parking Req'mt                                                                                                                                                                                                                                                                                                                                                                                                                                                                                                                                  |
| 45 from center of ROW, whichever is greater<br>Side $5'$ from PL Rear $25'$ from                                                                                                                                                                                                                                                                                                                                                                                                                                                                                                                           | or Parking Req'mt                                                                                                                                                                                                                                                                                                                                                                                                                                                                                                                                  |
| 45 from center of ROW, whichever is greater                                                                                                                                                                                                                                                                                                                                                                                                                                                                                                                                                                | or Parking Req'mt                                                                                                                                                                                                                                                                                                                                                                                                                                                                                                                                  |
| <u>45</u> from center of ROW, whichever is greater<br>Side <u>5</u> from PL Rear <u>25</u> from<br>Maximum Height <u>32</u><br>Modifications to this Planning Clearance must be ap<br>Department. The structure authorized by this applica                                                                                                                                                                                                                                                                                                                                                                 | or Parking Req'mt<br>Special Conditions<br>PL                                                                                                                                                                                                                                                                                                                                                                                                                                                                                                      |
| <u>H</u> <u>J</u> from center of ROW, whichever is greater<br>Side <u><u></u><u>J</u><u>J</u> from PL Rear <u><u></u><u>J</u><u>J</u><u>J</u> from<br/>Maximum Height <u><u></u><u>J</u><u>J</u><u>J</u><br/>Modifications to this Planning Clearance must be ap<br/>Department. The structure authorized by this applica<br/>and a Certificate of Occupancy has been issued by<br/>I hereby acknowledge that I have read this applicati</u></u></u>                                                                                                                                                       | or Parking Req'mt                                                                                                                                                                                                                                                                                                                                                                                                                                                                                                                                  |
| <u>H</u> <u>J</u> from center of ROW, whichever is greater<br>Side <u><u></u><u>J</u><u>J</u> from PL Rear <u><u></u><u>J</u><u>J</u><u>J</u> from<br/>Maximum Height <u><u></u><u>J</u><u>J</u><u>J</u><br/>Modifications to this Planning Clearance must be ap<br/>Department. The structure authorized by this applica<br/>and a Certificate of Occupancy has been issued by<br/>I hereby acknowledge that I have read this applicati<br/>all codes, ordinances, laws, regulations or restrictions</u></u></u>                                                                                          | or Parking Req'mt<br>Special Conditions<br>PLCENSUS TRACT $\angle \bigcirc$ TRAFFIC ZONE $\angle \boxed{3}$<br>proved, in writing, by the Director of the Community Development<br>tion cannot be occupied until a final inspection has been completed<br>the Building Department (Section 305, Uniform Building Code).<br>on and the information is correct; I agree to comply with any and<br>a which apply to the project. I understand that failure to comply shall<br>be building be limited to non-use of the building(s).<br>Date $2/22/95$ |
| <u>H</u> <u>J</u> from center of ROW, whichever is greater<br>Side <u><u></u><u>J</u> from PL Rear <u>2</u>,<u>S</u> from<br/>Maximum Height <u><u>J</u><u>J</u><br/>Modifications to this Planning Clearance must be ap<br/>Department. The structure authorized by this applica<br/>and a Certificate of Occupancy has been issued by<br/>I hereby acknowledge that I have read this applicati<br/>all codes, ordinances, laws, regulations or restrictions<br/>result in legal action, which may include but not nec</u></u>                                                                            | or Parking Req'mt                                                                                                                                                                                                                                                                                                                                                                                                                                                                                                                                  |
| <u>45</u> from center of ROW, whichever is greater<br>Side <u>5</u> from PL Rear <u>25</u> from<br>Maximum Height <u>32</u><br>Modifications to this Planning Clearance must be ap<br>Department. The structure authorized by this applica<br>and a Certificate of Occupancy has been issued by<br>I hereby acknowledge that I have read this applicati<br>all codes, ordinances, laws, regulations or restrictions<br>result in legal action, which may include but not nec<br>Applicant Signature <u>1000</u><br>Department Approval <u>1000</u><br>Additional water and/or sewer tap fee(s) are require | or Parking Req'mt                                                                                                                                                                                                                                                                                                                                                                                                                                                                                                                                  |
| <u>H</u> from center of ROW, whichever is greater<br>Side <u>from PL</u> Rear <u>25</u> from<br>Maximum Height <u>32</u><br>Modifications to this Planning Clearance must be ap<br>Department. The structure authorized by this applica<br>and a Certificate of Occupancy has been issued by<br>I hereby acknowledge that I have read this applicati<br>all codes, ordinances, laws, regulations or restrictions<br>result in legal action, which may include but not neo<br>Applicant Signature <u>Durf</u><br>Department Approval <u>Maxim Butta</u>                                                     | or Parking Req'mt<br>Special Conditions<br>PL<br>CENSUS TRACT $\int \bigcirc \_$<br>TRAFFIC ZONE $\boxed{13}$<br>proved, in writing, by the Director of the Community Development<br>tion cannot be occupied until a final inspection has been completed<br>the Building Department (Section 305, Uniform Building Code).<br>on and the information is correct; I agree to comply with any and<br>s which apply to the project. I understand that failure to comply shall<br>proved the building(s).<br>Date $2/21/95$<br>2-37-95                  |