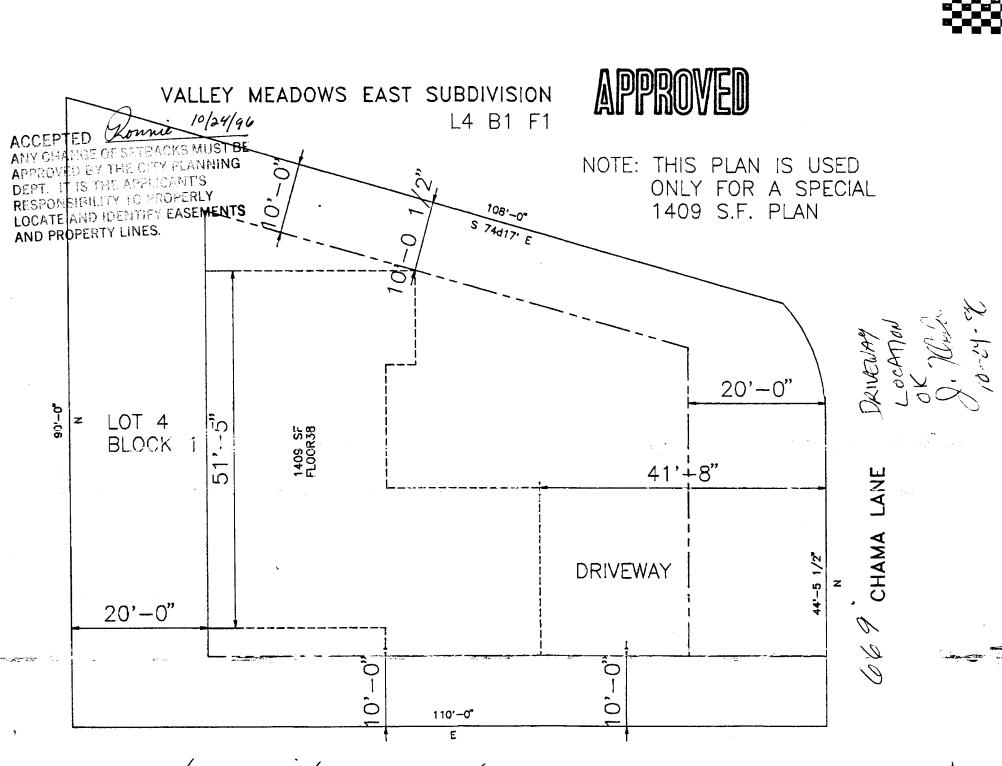

## PLANNING CLEARANCE

(Single Family Residential and Accessory Structures)

<u>Grand Junction Community Development Department</u>

Sat Surp

™ THIS SECTION TO BE COMPLETED BY APPLICANT 🖘

| BLDG ADDRESS WWW CALLED AND AND AND AND AND AND AND AND AND AN                                                                                                                                                                                                                                                                                                                                                                                      | TAX SCHEDULE NO. 2945-031-00-155                                                                                                                                                                                                                                                                                                                                                                                                                                                                                                                                    |
|-----------------------------------------------------------------------------------------------------------------------------------------------------------------------------------------------------------------------------------------------------------------------------------------------------------------------------------------------------------------------------------------------------------------------------------------------------|---------------------------------------------------------------------------------------------------------------------------------------------------------------------------------------------------------------------------------------------------------------------------------------------------------------------------------------------------------------------------------------------------------------------------------------------------------------------------------------------------------------------------------------------------------------------|
| SUBDIVISION VALLEY MEROOUS Cast                                                                                                                                                                                                                                                                                                                                                                                                                     | SQ. FT. OF PROPOSED BLDG(S)/ADDITION 1409                                                                                                                                                                                                                                                                                                                                                                                                                                                                                                                           |
| FILING BLK LOT 4                                                                                                                                                                                                                                                                                                                                                                                                                                    | SQ. FT. OF EXISTING BLDG(S)                                                                                                                                                                                                                                                                                                                                                                                                                                                                                                                                         |
| OWNER JOHN DAVIS                                                                                                                                                                                                                                                                                                                                                                                                                                    | NO. OF DWELLING UNITS BEFORE: AFTER: THIS CONSTRUCTION                                                                                                                                                                                                                                                                                                                                                                                                                                                                                                              |
| (1) ADDRESS                                                                                                                                                                                                                                                                                                                                                                                                                                         | NO. OF BLDGS ON PARCEL 1                                                                                                                                                                                                                                                                                                                                                                                                                                                                                                                                            |
| (1) TELEPHONE 243 7711                                                                                                                                                                                                                                                                                                                                                                                                                              | BEFORE: AFTER: THIS CONSTRUCTION                                                                                                                                                                                                                                                                                                                                                                                                                                                                                                                                    |
| (2) APPLICANT (USTG HOME), LINC                                                                                                                                                                                                                                                                                                                                                                                                                     | USE OF EXISTING BLDGS                                                                                                                                                                                                                                                                                                                                                                                                                                                                                                                                               |
| (2) ADDRESS 2755 N. Ave                                                                                                                                                                                                                                                                                                                                                                                                                             | DESCRIPTION OF WORK AND INTENDED USE:                                                                                                                                                                                                                                                                                                                                                                                                                                                                                                                               |
| (2) TELEPHONE 2454638                                                                                                                                                                                                                                                                                                                                                                                                                               | Dinge family                                                                                                                                                                                                                                                                                                                                                                                                                                                                                                                                                        |
|                                                                                                                                                                                                                                                                                                                                                                                                                                                     | ; showing all existing and proposed structure location(s), parking, erty, and all easements and rights-of-way which abut the parcel.                                                                                                                                                                                                                                                                                                                                                                                                                                |
| ™ THIS SECTION TO BE COMPLETED BY COMMUNITY DEVELOPMENT DEPARTMENT STAFF ™                                                                                                                                                                                                                                                                                                                                                                          |                                                                                                                                                                                                                                                                                                                                                                                                                                                                                                                                                                     |
| ZONE                                                                                                                                                                                                                                                                                                                                                                                                                                                | Maximum coverage of lot by structures                                                                                                                                                                                                                                                                                                                                                                                                                                                                                                                               |
| SETBACKS: Front <u>20</u> from property line (PL)                                                                                                                                                                                                                                                                                                                                                                                                   | Parking Req'mt2                                                                                                                                                                                                                                                                                                                                                                                                                                                                                                                                                     |
|                                                                                                                                                                                                                                                                                                                                                                                                                                                     |                                                                                                                                                                                                                                                                                                                                                                                                                                                                                                                                                                     |
| or from center of ROW, whichever is greater  Side from PL Rear from F                                                                                                                                                                                                                                                                                                                                                                               | Special Conditions                                                                                                                                                                                                                                                                                                                                                                                                                                                                                                                                                  |
| or from center of ROW, whichever is greater  Side from PL Rear from F                                                                                                                                                                                                                                                                                                                                                                               | Special Conditions                                                                                                                                                                                                                                                                                                                                                                                                                                                                                                                                                  |
| or from center of ROW, whichever is greater  Side from PL Rear from F                                                                                                                                                                                                                                                                                                                                                                               | Special Conditions                                                                                                                                                                                                                                                                                                                                                                                                                                                                                                                                                  |
| or from center of ROW, whichever is greater  Side from PL Rear from F  Maximum Height 32 /  Modifications to this Planning Clearance must be app                                                                                                                                                                                                                                                                                                    | Special Conditions  CENSUS TRACT  TRAFFIC ZONE  Trace of the Community Development cannot be occupied until a final inspection has been completed and                                                                                                                                                                                                                                                                                                                                                                                                               |
| or from center of ROW, whichever is greater  Side from PL Rear from F  Maximum Height 32 /  Modifications to this Planning Clearance must be app Department. The structure authorized by this application a Certificate of Occupancy has been issued by the Build I hereby acknowledge that I have read this application and                                                                                                                        | Special Conditions  CENSUS TRACT  TRAFFIC ZONE  Troved, in writing, by the Director of the Community Development cannot be occupied until a final inspection has been completed and ling Department (Section 305, Uniform Building Code).  The the information is correct; I agree to comply with any and all codes, to the project. I understand that failure to comply shall result in legal                                                                                                                                                                      |
| or from center of ROW, whichever is greater  Side from PL Rear from F  Maximum Height 32 /  Modifications to this Planning Clearance must be app Department. The structure authorized by this application a Certificate of Occupancy has been issued by the Build I hereby acknowledge that I have read this application and ordinances, laws, regulations or restrictions which apply to                                                           | Special Conditions  CENSUS TRACT  TRAFFIC ZONE  Troved, in writing, by the Director of the Community Development cannot be occupied until a final inspection has been completed and ling Department (Section 305, Uniform Building Code).  The the information is correct; I agree to comply with any and all codes, to the project. I understand that failure to comply shall result in legal                                                                                                                                                                      |
| or from center of ROW, whichever is greater  Side from PL Rear from F  Maximum Height 32 '  Modifications to this Planning Clearance must be app Department. The structure authorized by this application a Certificate of Occupancy has been issued by the Build I hereby acknowledge that I have read this application and ordinances, laws, regulations or restrictions which apply to action, which may include but not necessarily be limited. | CENSUS TRACT TRAFFIC ZONE  roved, in writing, by the Director of the Community Development cannot be occupied until a final inspection has been completed and ling Department (Section 305, Uniform Building Code).  If the information is correct; I agree to comply with any and all codes, to the project. I understand that failure to comply shall result in legal to non-use of the building(s).                                                                                                                                                              |
| from PL Rear                                                                                                                                                                                                                                                                                                                                                                                                                                        | Special Conditions  CENSUS TRACT  TRAFFIC ZONE  Trace of the Community Development cannot be occupied until a final inspection has been completed and ling Department (Section 305, Uniform Building Code).  The information is correct; I agree to comply with any and all codes, of the project. I understand that failure to comply shall result in legal to non-use of the building(s).  Date  Date |
| from PL Rear                                                                                                                                                                                                                                                                                                                                                                                                                                        | Special Conditions  CENSUS TRACT  TRAFFIC ZONE  Trace of the Community Development cannot be occupied until a final inspection has been completed and ling Department (Section 305, Uniform Building Code).  The information is correct; I agree to comply with any and all codes, of the project. I understand that failure to comply shall result in legal to non-use of the building(s).  Date  Date |