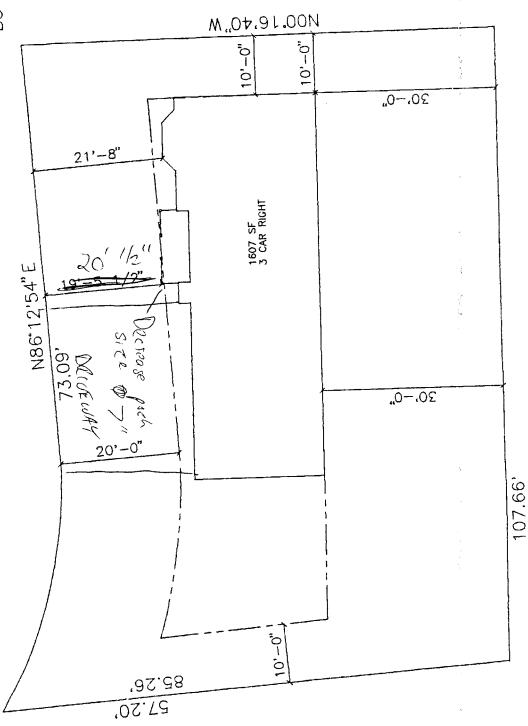

(Pink: Building Department)

FOR BILL "BIG DADDY" FITZGERALD

LOT 10 BLOCK 3 DAWN SUBDIVISION B3-L10.DWG ACCEPTED SLC 9/11/96
ANY CHANGE OF SETBACKS MUST BE APPROVED BY THE CITY PLANNING DEPT. IT IS THE APPLICANT'S RESPONSIBILITY TO PROPERLY LOCATE AND IDENTIFY EASEMENTS AND PROPERTY LINES.