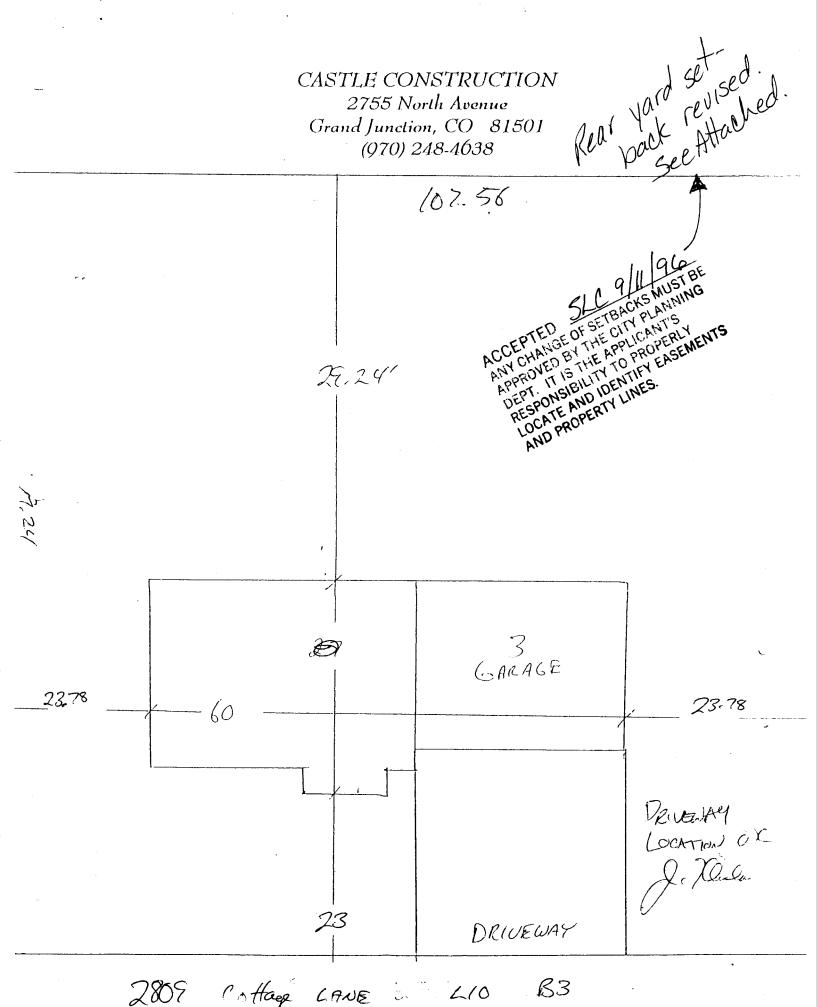

(Pink: Building Department)

FOR BILL "BIG DADDY" FITZGERALD

LOT 10 BLOCK 3 DAWN SUBDIVISION B3-L10.DWG ACCEPTED SLC 9/11/96
ANY CHANGE OF SETBACKS MUST BE APPROVED BY THE CITY PLANNING DEPT. IT IS THE APPLICANT'S RESPONSIBILITY TO PROPERLY LOCATE AND IDENTIFY EASEMENTS AND PROPERTY LINES.