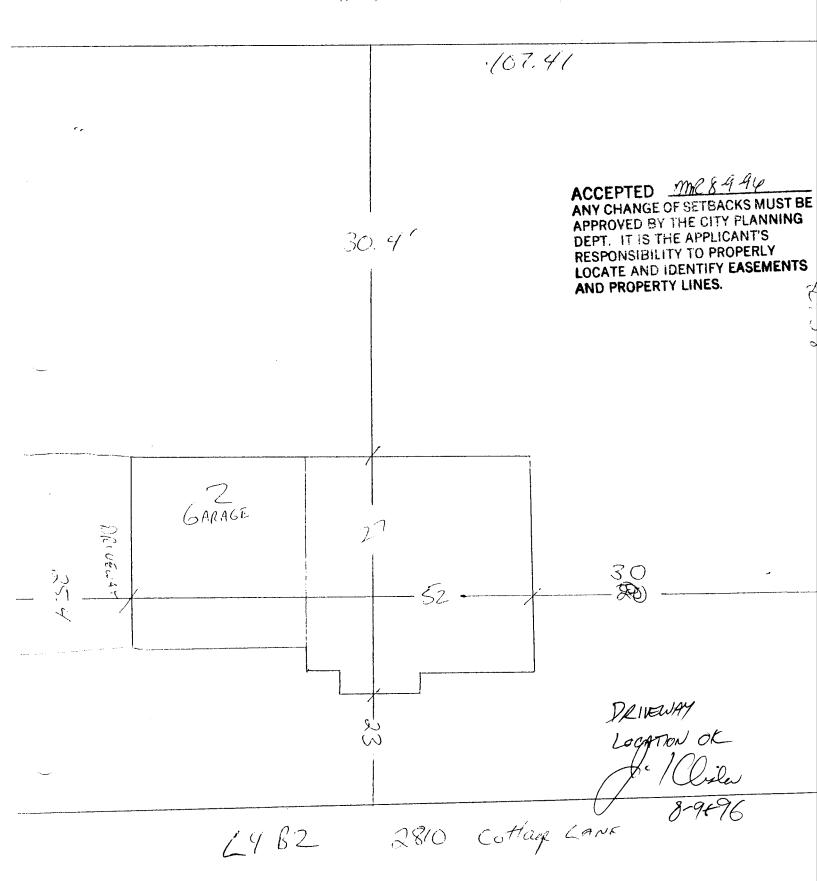

## THIS SECTION TO BE COMPLETED BY APPLICANT 1921

| BLDG ADDRESS 2810 Cottage Lane                                                        | TAX SCHEDULE NO. 2943-063-00-090                                                                                                                                                               |
|---------------------------------------------------------------------------------------|------------------------------------------------------------------------------------------------------------------------------------------------------------------------------------------------|
| SUBDIVISION DAWN                                                                      | SQ. FT. OF PROPOSED BLDG(S)/ADDITION                                                                                                                                                           |
| FILING / BLK Z LOT 4                                                                  | SQ. FT. OF EXISTING BLDG(S)                                                                                                                                                                    |
| (1) OWNER John Davis                                                                  | DEFORE / THE CONSTRUCTION                                                                                                                                                                      |
| (1) ADDRESS                                                                           | NO. OF BLDGS ON PARCEL                                                                                                                                                                         |
| (1) TELEPHONE <u>243-7711</u>                                                         | BEFORE: AFTER: THIS CONSTRUCTION                                                                                                                                                               |
| (2) APPLICANT CASTCE                                                                  | USE OF EXISTING BLDGS                                                                                                                                                                          |
| (2) ADDRESS 2755 N. Auc 63 CO 8/5                                                     | DESCRIPTION OF WORK AND INTENDED USE:                                                                                                                                                          |
| (2) TELEPHONE <u>248 - 4638</u>                                                       | Single Fam /4                                                                                                                                                                                  |
|                                                                                       | er, showing all existing and proposed structure location(s), parking, operty, and all easements and rights-of-way which abut the parcel.                                                       |
| ZONE RSF-4                                                                            | •                                                                                                                                                                                              |
| SETBACKS: Front from property line (PL) or#5 from center of ROW, whichever is greater | _) Parking Req'mt                                                                                                                                                                              |
| Side 7' from PL Rear 30' from F                                                       | Chariel Canditions                                                                                                                                                                             |
| Maximum Height                                                                        | CENSUS TRACT 10 TRAFFIC ZONE 22                                                                                                                                                                |
| Department. The structure authorized by this application                              | proved, in writing, by the Director of the Community Development in cannot be occupied until a final inspection has been completed and ilding Department (Section 305, Uniform Building Code). |
|                                                                                       | nd the information is correct; I agree to comply with any and all codes, to the project. I understand that failure to comply shall result in legal d to non-use of the building(s).            |
| Applicant Signature                                                                   | Date                                                                                                                                                                                           |
| Department Approval Mana Kabida                                                       | lemy Date 8-9-94                                                                                                                                                                               |
| Iditional water and/or sewer tap fee(s) are required:                                 | YES NO W/O No. 9410 - 5/F                                                                                                                                                                      |
| Utility Accounting                                                                    | Date                                                                                                                                                                                           |
|                                                                                       | ak: Building Department) (Goldenrod: Utility Accounting)                                                                                                                                       |