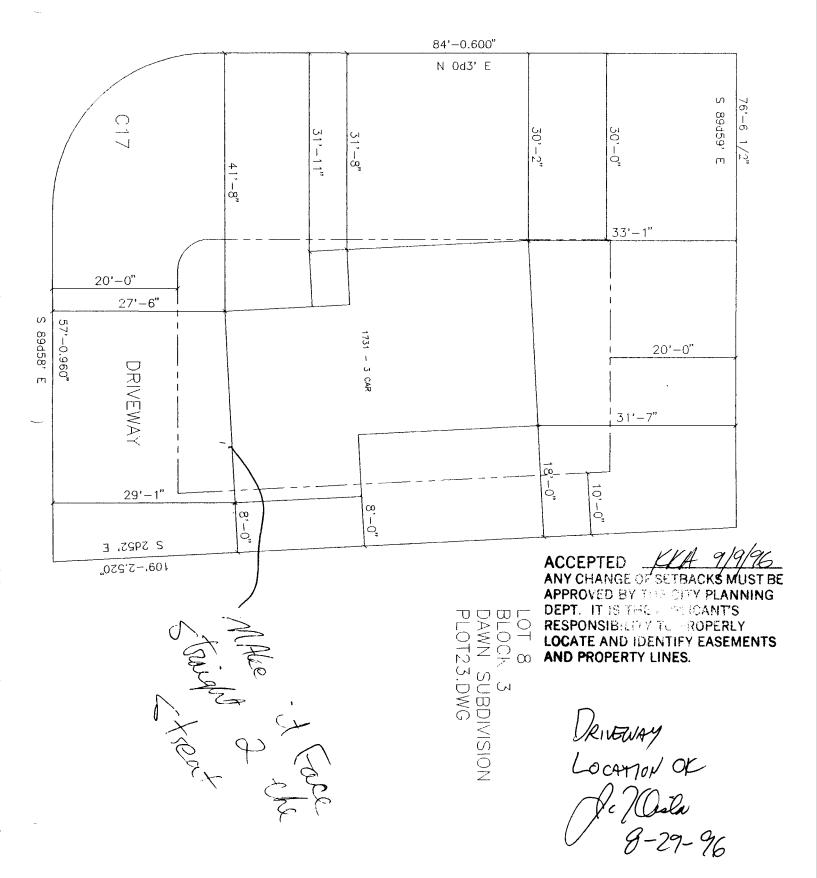

## PLANNING CLEARANCE

(Single Family Residential and Accessory Structures)

**Grand Junction Community Development Department** 

| □ THIS SECTION TO BE                                                                                                                                                                                                                                                                              | COMPLETED BY APPLICANT 🖘                                                                                                                                                        |
|---------------------------------------------------------------------------------------------------------------------------------------------------------------------------------------------------------------------------------------------------------------------------------------------------|---------------------------------------------------------------------------------------------------------------------------------------------------------------------------------|
| BLDG ADDRESS 2802 DAYBREAM                                                                                                                                                                                                                                                                        | TAX SCHEDULE NO. 2943 - 063 - 00 - 090                                                                                                                                          |
| SUBDIVISION DAWN                                                                                                                                                                                                                                                                                  | SQ. FT. OF PROPOSED BLDG(S)/ADDITION 1731                                                                                                                                       |
| FILING / BLK 3 LOT 8                                                                                                                                                                                                                                                                              | SQ. FT. OF EXISTING BLDG(S)                                                                                                                                                     |
| (1) OWNER John Davis                                                                                                                                                                                                                                                                              | NO. OF DWELLING UNITS BEFORE: AFTER: THIS CONSTRUCTION                                                                                                                          |
| (1) ADDRESS                                                                                                                                                                                                                                                                                       | NO. OF BLDGS ON PARCEL                                                                                                                                                          |
| $^{(1)} \text{ TELEPHONE } \underline{243-72//}$                                                                                                                                                                                                                                                  | BEFORE: AFTER: THIS CONSTRUCTION                                                                                                                                                |
| (2) APPLICANT CASTLE CONST                                                                                                                                                                                                                                                                        | USE OF EXISTING BLDGS                                                                                                                                                           |
| (2) ADDRESS 2755 N. Ax 65 @ 81501                                                                                                                                                                                                                                                                 | DESCRIPTION OF WORK AND INTENDED USE:                                                                                                                                           |
| (2) TELEPHONE 248-4638                                                                                                                                                                                                                                                                            | Single family                                                                                                                                                                   |
|                                                                                                                                                                                                                                                                                                   | r, showing all existing and proposed structure location(s), parking, erty, and all easements and rights-of-way which abut the parcel.                                           |
| zone SF-4                                                                                                                                                                                                                                                                                         | OMMUNITY DEVELOPMENT DEPARTMENT STAFF   Maximum coverage of lot by structures 35%                                                                                               |
| SETBACKS: Front from property line (PL)                                                                                                                                                                                                                                                           |                                                                                                                                                                                 |
| or 45 from center of ROW, whichever is greater                                                                                                                                                                                                                                                    | Special Conditions                                                                                                                                                              |
| Side from PL Rear 30 from F                                                                                                                                                                                                                                                                       | PL                                                                                                                                                                              |
| Maximum Height 32                                                                                                                                                                                                                                                                                 | CENSUS TRACT 10 TRAFFIC ZONE 22                                                                                                                                                 |
| Department. The structure authorized by this application a Certificate of Occupancy has been issued by the Build I hereby acknowledge that I have read this application and ordinances, laws, regulations or restrictions which apply to action, which may include but not necessarily be limited | d the information is correct; I agree to comply with any and all codes, o the project. I understand that failure to comply shall result in legal to non-use of the building(s). |
| Applicant Signature                                                                                                                                                                                                                                                                               | Date                                                                                                                                                                            |
| Department Approval MMM J MMM                                                                                                                                                                                                                                                                     | 1/200 Date                                                                                                                                                                      |
| dditional water and/or sewer tap fee(s) are required:                                                                                                                                                                                                                                             | /ES                                                                                                                                                                             |