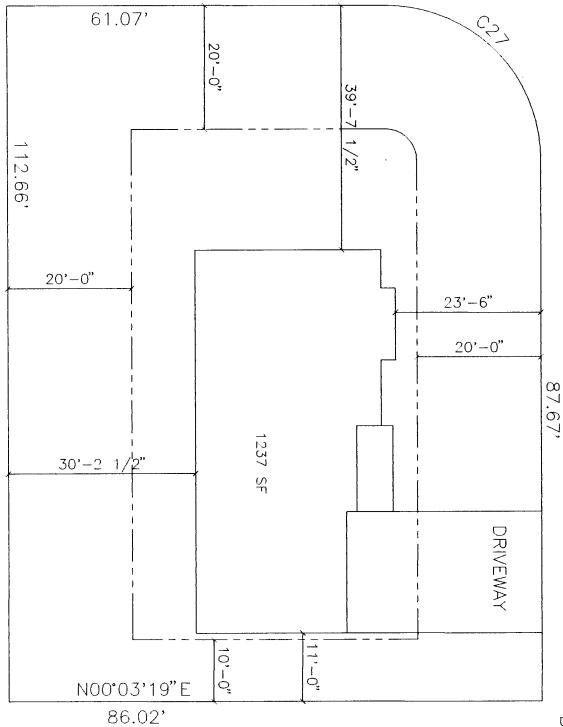

| BLDG ADDRESS 2803 Dayblah                                                                                                | TAX SCHEDULE NO. 2943-063-00-090                                                                                                                                                                                                                                                                                                                                                                                                                                                                                                                                                                                                                                                                                                                                                                                                                                                                                                                                                                                                                                                                                                                                                                                                                                                                                                                                                                                                                                                                                                                                                                                                                                                                                                                                                                                                                                                                                                                                                                                                                                                                                               |
|--------------------------------------------------------------------------------------------------------------------------|--------------------------------------------------------------------------------------------------------------------------------------------------------------------------------------------------------------------------------------------------------------------------------------------------------------------------------------------------------------------------------------------------------------------------------------------------------------------------------------------------------------------------------------------------------------------------------------------------------------------------------------------------------------------------------------------------------------------------------------------------------------------------------------------------------------------------------------------------------------------------------------------------------------------------------------------------------------------------------------------------------------------------------------------------------------------------------------------------------------------------------------------------------------------------------------------------------------------------------------------------------------------------------------------------------------------------------------------------------------------------------------------------------------------------------------------------------------------------------------------------------------------------------------------------------------------------------------------------------------------------------------------------------------------------------------------------------------------------------------------------------------------------------------------------------------------------------------------------------------------------------------------------------------------------------------------------------------------------------------------------------------------------------------------------------------------------------------------------------------------------------|
| SUBDIVISION DAWY                                                                                                         | SQ. FT. OF PROPOSED BLDG(S)/ADDITION 1231                                                                                                                                                                                                                                                                                                                                                                                                                                                                                                                                                                                                                                                                                                                                                                                                                                                                                                                                                                                                                                                                                                                                                                                                                                                                                                                                                                                                                                                                                                                                                                                                                                                                                                                                                                                                                                                                                                                                                                                                                                                                                      |
| FILING LOT 13                                                                                                            | SQ. FT. OF EXISTING BLDG(S)                                                                                                                                                                                                                                                                                                                                                                                                                                                                                                                                                                                                                                                                                                                                                                                                                                                                                                                                                                                                                                                                                                                                                                                                                                                                                                                                                                                                                                                                                                                                                                                                                                                                                                                                                                                                                                                                                                                                                                                                                                                                                                    |
| OWNER JOHN DAMS                                                                                                          | NO. OF DWELLING UNITS                                                                                                                                                                                                                                                                                                                                                                                                                                                                                                                                                                                                                                                                                                                                                                                                                                                                                                                                                                                                                                                                                                                                                                                                                                                                                                                                                                                                                                                                                                                                                                                                                                                                                                                                                                                                                                                                                                                                                                                                                                                                                                          |
| (1) ADDRESS                                                                                                              | BEFORE: AFTER: THIS CONSTRUCTION                                                                                                                                                                                                                                                                                                                                                                                                                                                                                                                                                                                                                                                                                                                                                                                                                                                                                                                                                                                                                                                                                                                                                                                                                                                                                                                                                                                                                                                                                                                                                                                                                                                                                                                                                                                                                                                                                                                                                                                                                                                                                               |
| (1) TELEPHONE 243-77//                                                                                                   | NO. OF BLDGS ON PARCEL BEFORE: AFTER: THIS CONSTRUCTION                                                                                                                                                                                                                                                                                                                                                                                                                                                                                                                                                                                                                                                                                                                                                                                                                                                                                                                                                                                                                                                                                                                                                                                                                                                                                                                                                                                                                                                                                                                                                                                                                                                                                                                                                                                                                                                                                                                                                                                                                                                                        |
| (2) APPLICANT WASTER CONST                                                                                               | USE OF EXISTING BLDGS                                                                                                                                                                                                                                                                                                                                                                                                                                                                                                                                                                                                                                                                                                                                                                                                                                                                                                                                                                                                                                                                                                                                                                                                                                                                                                                                                                                                                                                                                                                                                                                                                                                                                                                                                                                                                                                                                                                                                                                                                                                                                                          |
| (2) ADDRESS 2755 North Ac                                                                                                | DESCRIPTION OF WORK AND INTENDED USE:                                                                                                                                                                                                                                                                                                                                                                                                                                                                                                                                                                                                                                                                                                                                                                                                                                                                                                                                                                                                                                                                                                                                                                                                                                                                                                                                                                                                                                                                                                                                                                                                                                                                                                                                                                                                                                                                                                                                                                                                                                                                                          |
| (2) TELEPHONE 248 4 638                                                                                                  | Dengy family                                                                                                                                                                                                                                                                                                                                                                                                                                                                                                                                                                                                                                                                                                                                                                                                                                                                                                                                                                                                                                                                                                                                                                                                                                                                                                                                                                                                                                                                                                                                                                                                                                                                                                                                                                                                                                                                                                                                                                                                                                                                                                                   |
|                                                                                                                          | r, showing all existing and proposed structure location(s), parking, perty, and all easements and rights-of-way which abut the parcel.                                                                                                                                                                                                                                                                                                                                                                                                                                                                                                                                                                                                                                                                                                                                                                                                                                                                                                                                                                                                                                                                                                                                                                                                                                                                                                                                                                                                                                                                                                                                                                                                                                                                                                                                                                                                                                                                                                                                                                                         |
| THIS SECTION TO BE COMPLETED BY C                                                                                        | OMMUNITY DEVELOPMENT DEPARTMENT STAFF 🖘                                                                                                                                                                                                                                                                                                                                                                                                                                                                                                                                                                                                                                                                                                                                                                                                                                                                                                                                                                                                                                                                                                                                                                                                                                                                                                                                                                                                                                                                                                                                                                                                                                                                                                                                                                                                                                                                                                                                                                                                                                                                                        |
| ZONERSF-4                                                                                                                | 25 O2                                                                                                                                                                                                                                                                                                                                                                                                                                                                                                                                                                                                                                                                                                                                                                                                                                                                                                                                                                                                                                                                                                                                                                                                                                                                                                                                                                                                                                                                                                                                                                                                                                                                                                                                                                                                                                                                                                                                                                                                                                                                                                                          |
| ZONE /CSF-7                                                                                                              | Maximum coverage of lot by structures                                                                                                                                                                                                                                                                                                                                                                                                                                                                                                                                                                                                                                                                                                                                                                                                                                                                                                                                                                                                                                                                                                                                                                                                                                                                                                                                                                                                                                                                                                                                                                                                                                                                                                                                                                                                                                                                                                                                                                                                                                                                                          |
| SETBACKS: Front 20' from property line (PL)                                                                              | Maximum coverage of lot by structures35 %                                                                                                                                                                                                                                                                                                                                                                                                                                                                                                                                                                                                                                                                                                                                                                                                                                                                                                                                                                                                                                                                                                                                                                                                                                                                                                                                                                                                                                                                                                                                                                                                                                                                                                                                                                                                                                                                                                                                                                                                                                                                                      |
| SETBACKS: Front <u>20</u> from property line (PL) or <u>45</u> from center of ROW, whichever is greater                  | Parking Req'mt                                                                                                                                                                                                                                                                                                                                                                                                                                                                                                                                                                                                                                                                                                                                                                                                                                                                                                                                                                                                                                                                                                                                                                                                                                                                                                                                                                                                                                                                                                                                                                                                                                                                                                                                                                                                                                                                                                                                                                                                                                                                                                                 |
| SETBACKS: Front from property line (PL) or <u>45'</u> from center of ROW, whichever is greater  Side from PL Rear from F | Parking Req'mt                                                                                                                                                                                                                                                                                                                                                                                                                                                                                                                                                                                                                                                                                                                                                                                                                                                                                                                                                                                                                                                                                                                                                                                                                                                                                                                                                                                                                                                                                                                                                                                                                                                                                                                                                                                                                                                                                                                                                                                                                                                                                                                 |
| SETBACKS: Front <u>20</u> from property line (PL) or <u>45</u> from center of ROW, whichever is greater                  | Parking Req'mt                                                                                                                                                                                                                                                                                                                                                                                                                                                                                                                                                                                                                                                                                                                                                                                                                                                                                                                                                                                                                                                                                                                                                                                                                                                                                                                                                                                                                                                                                                                                                                                                                                                                                                                                                                                                                                                                                                                                                                                                                                                                                                                 |
| SETBACKS: Front                                                                                                          | Special Conditions  CENSUS TRACT  TRAFFIC ZONE  TRAFFIC ZONE  TRAFFIC ZONE  TOWER  TRAFFIC ZONE  TOWER  TOWER  TOWER  TRAFFIC ZONE  TOWER  TOW |
| SETBACKS: Front                                                                                                          | Parking Req'mt  Special Conditions  CENSUS TRACT  TRAFFIC ZONE  TRAFFIC  |
| SETBACKS: Front                                                                                                          | Parking Req'mt  Special Conditions  CENSUS TRACT  TRAFFIC ZONE  TRAFFIC  |