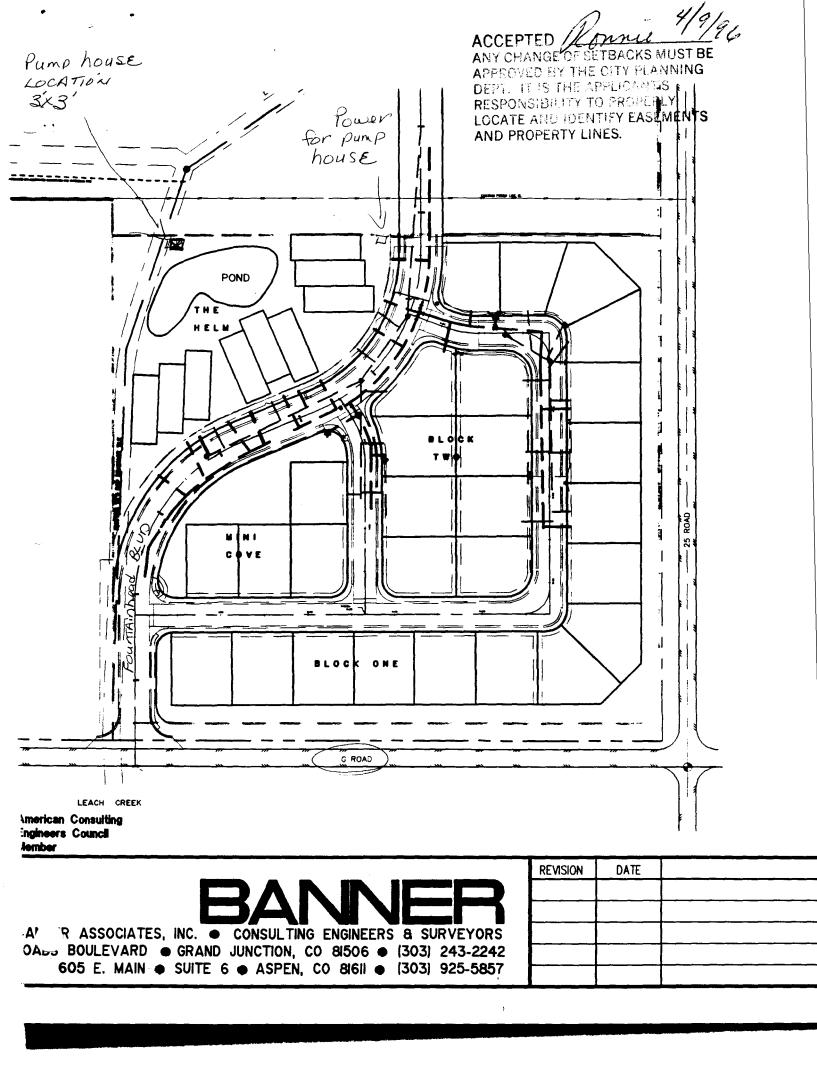

## PLANNING CLEARANCE

(Single Family Residential and Accessory Structures)

Grand Junction Community Development Department

| . / | 6 |
|-----|---|
|     | / |
|     |   |

| ™ THIS SECTION TO BE COMPLETED BY APPLICANT ® /                                                                                                                                                                                                                                                                                                             |                                                                                                                                                                             |  |
|-------------------------------------------------------------------------------------------------------------------------------------------------------------------------------------------------------------------------------------------------------------------------------------------------------------------------------------------------------------|-----------------------------------------------------------------------------------------------------------------------------------------------------------------------------|--|
| BLDG ADDRESS 702 /2 Fountamhead                                                                                                                                                                                                                                                                                                                             | TAX SCHEDULE NO                                                                                                                                                             |  |
| SUBDIVISION THE NELM AT FOUNTAIN hEAD                                                                                                                                                                                                                                                                                                                       | SQ. FT. OF PROPOSED BLDG(S)/ADDITION 9 SOFT                                                                                                                                 |  |
| FILINGBLKLOT                                                                                                                                                                                                                                                                                                                                                | SQ. FT. OF EXISTING BLDG(S)                                                                                                                                                 |  |
| (1) OWNER Rick WEBER                                                                                                                                                                                                                                                                                                                                        | NO. OF DWELLING UNITS BEFORE: AFTER: THIS CONSTRUCTION                                                                                                                      |  |
| (1) ADDRESS 6800 RELORR MESA Rd                                                                                                                                                                                                                                                                                                                             | NO. OF BLDGS ON PARCEL                                                                                                                                                      |  |
| (1) TELEPHONE 345-6282                                                                                                                                                                                                                                                                                                                                      | BEFORE: THIS CONSTRUCTION                                                                                                                                                   |  |
| ·                                                                                                                                                                                                                                                                                                                                                           | USE OF EXISTING BLDGS                                                                                                                                                       |  |
| (2) ADDRESS 6800 RELOGE MESA                                                                                                                                                                                                                                                                                                                                |                                                                                                                                                                             |  |
| (2) TELEPHONE                                                                                                                                                                                                                                                                                                                                               | Housing for irrigation pump                                                                                                                                                 |  |
| REQUIRED: Two (2) plot plans, on 8 1/2" x 11" paper                                                                                                                                                                                                                                                                                                         | showing all existing and proposed structure location(s), parking, erty, and all easements and rights-of-way which abut the parcel.                                          |  |
| zone PR-12                                                                                                                                                                                                                                                                                                                                                  | Maximum coverage of lot by structures                                                                                                                                       |  |
| SETBACKS: Front from property line (PL)                                                                                                                                                                                                                                                                                                                     | Parking Req'mt                                                                                                                                                              |  |
| or from center of ROW, whichever is greater                                                                                                                                                                                                                                                                                                                 | Special Conditions du not place in                                                                                                                                          |  |
| Side from Pl Rear from P                                                                                                                                                                                                                                                                                                                                    | 1                                                                                                                                                                           |  |
| Maximum Height                                                                                                                                                                                                                                                                                                                                              | easement -                                                                                                                                                                  |  |
| Waximum riegat                                                                                                                                                                                                                                                                                                                                              | CENS.T. T.ZONE ANNX#                                                                                                                                                        |  |
| Modifications to this Planning Clearance must be approved, in writing, by the Director of the Community Development Department. The structure authorized by this application cannot be occupied until a final inspection has been completed and a Certificate of Occupancy has been issued by the Building Department (Section 305, Uniform Building Code). |                                                                                                                                                                             |  |
|                                                                                                                                                                                                                                                                                                                                                             | the information is correct; I agree to comply with any and all codes, the project. I understand that failure to comply shall result in legal to non-use of the building(s). |  |
| Applicant Signature Smda William                                                                                                                                                                                                                                                                                                                            | Date                                                                                                                                                                        |  |
| Department Approval Konnie Lucia                                                                                                                                                                                                                                                                                                                            | Date 4-9-96                                                                                                                                                                 |  |
| Additional water and/or sewer tap fee(s) are required: Y                                                                                                                                                                                                                                                                                                    | ES_NOX_WONONA- pumphouse                                                                                                                                                    |  |
| Utility Accounting Mille Fore                                                                                                                                                                                                                                                                                                                               | ler Date 4-9-96                                                                                                                                                             |  |
| VALID FOR SIX MONTHS FROM DATE OF ISSUANCE                                                                                                                                                                                                                                                                                                                  | (Section 9-3-2C Grand Junction Zoning & Development Code)                                                                                                                   |  |