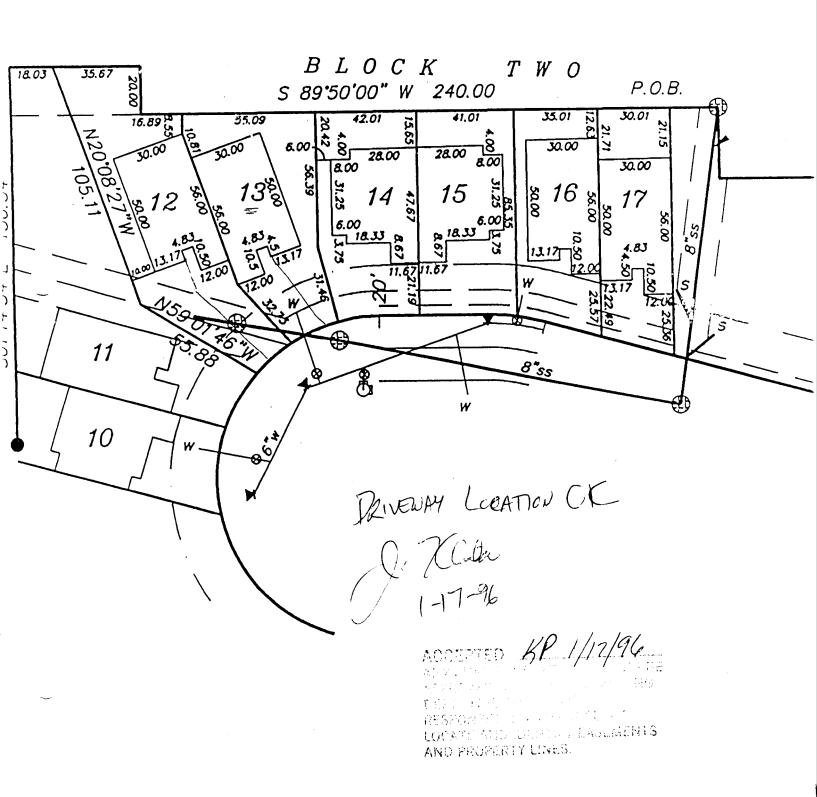

## PLANNING CLEARANCE

(Single Family Residential and Accessory Structures)

Grand Junction Community Development Department

|                                                                                                                                                                                                                                                                                                                                                                        | nunity Development Department                                                                                                                                                                                                                                                                                                                                                                                     |
|------------------------------------------------------------------------------------------------------------------------------------------------------------------------------------------------------------------------------------------------------------------------------------------------------------------------------------------------------------------------|-------------------------------------------------------------------------------------------------------------------------------------------------------------------------------------------------------------------------------------------------------------------------------------------------------------------------------------------------------------------------------------------------------------------|
|                                                                                                                                                                                                                                                                                                                                                                        | E COMPLETED BY APPLICANT 🖘                                                                                                                                                                                                                                                                                                                                                                                        |
| BLDG ADDRESS 2834 GRA Falle lin                                                                                                                                                                                                                                                                                                                                        | TAX SCHEDULE NO                                                                                                                                                                                                                                                                                                                                                                                                   |
| SUBDIVISION Falls billage                                                                                                                                                                                                                                                                                                                                              | SQ. FT. OF PROPOSED BLDG(S)/ADDITION /298 9                                                                                                                                                                                                                                                                                                                                                                       |
| FILING 3 BLK 2 LOT 13                                                                                                                                                                                                                                                                                                                                                  | SQ. FT. OF EXISTING BLDG(S)                                                                                                                                                                                                                                                                                                                                                                                       |
| (1) OWNER Roundsey                                                                                                                                                                                                                                                                                                                                                     | NO. OF DWELLING UNITS BEFORE: AFTER: THIS CONSTRUCTION                                                                                                                                                                                                                                                                                                                                                            |
| (1) ADDRESS <u>690 24/2 RJ</u> , (1) TELEPHONE <u>242-2300</u>                                                                                                                                                                                                                                                                                                         | NO. OF BLDGS ON PARCEL BEFORE: AFTER: THIS CONSTRUCTION                                                                                                                                                                                                                                                                                                                                                           |
| (2) APPLICANT warssy & Sous.                                                                                                                                                                                                                                                                                                                                           | USE OF EXISTING BLDGS                                                                                                                                                                                                                                                                                                                                                                                             |
| (2) ADDRESS 690 29/2 Pd.                                                                                                                                                                                                                                                                                                                                               | DESCRIPTION OF WORK AND INTENDED USE:                                                                                                                                                                                                                                                                                                                                                                             |
| (2) TELEPHONE 2/12-2300                                                                                                                                                                                                                                                                                                                                                | Pesidence                                                                                                                                                                                                                                                                                                                                                                                                         |
|                                                                                                                                                                                                                                                                                                                                                                        | r, showing all existing and proposed structure location(s), parking, perty, and all easements and rights-of-way which abut the parcel.                                                                                                                                                                                                                                                                            |
| □ THIS SECTION TO BE COMPLETED BY C                                                                                                                                                                                                                                                                                                                                    | OMMUNITY DEVELOPMENT DEPARTMENT STAFF 🐿                                                                                                                                                                                                                                                                                                                                                                           |
| ZONE PR                                                                                                                                                                                                                                                                                                                                                                | Maximum coverage of lot by structures                                                                                                                                                                                                                                                                                                                                                                             |
|                                                                                                                                                                                                                                                                                                                                                                        |                                                                                                                                                                                                                                                                                                                                                                                                                   |
| SETBACKS: Front from property line (PL) or from center of ROW, whichever is greater                                                                                                                                                                                                                                                                                    | Parking Req'mt                                                                                                                                                                                                                                                                                                                                                                                                    |
| SETBACKS: Front from property line (PL) or from center of ROW, whichever is greater  Side from PL Repr from F                                                                                                                                                                                                                                                          | Parking Req'mt                                                                                                                                                                                                                                                                                                                                                                                                    |
| SETBACKS: Front from property line (PL) or from center of ROW, whichever is greater                                                                                                                                                                                                                                                                                    | Parking Req'mt                                                                                                                                                                                                                                                                                                                                                                                                    |
| SETBACKS: Front from property line (PL) or from center of ROW, whichever is greater  Side from PL Rear from F  Maximum Height from F  Modifications to this Planning Clearance must be app                                                                                                                                                                             | Special Conditions Sedeurale Must be in and  CENS.T T.ZONE ANNX#_  roved, in writing, by the Director of the Community Development cannot be occupied until a final inspection has been completed and                                                                                                                                                                                                             |
| SETBACKS: Front from property line (PL) or from center of ROW, whichever is greater  Side from PL Rear from F  Maximum Height from F  Modifications to this Planning Clearance must be app Department. The structure authorized by this application a Certificate of Occupancy has been issued by the Build I hereby acknowledge that I have read this application and | Special Conditions Sidewall Must be in and OLD CENS.T. T.ZONE ANNX#  roved, in writing, by the Director of the Community Development cannot be occupied until a final inspection has been completed and ling Department (Section 305, Uniform Building Code).  In the information is correct; I agree to comply with any and all codes, to the project. I understand that failure to comply shall result in legal |