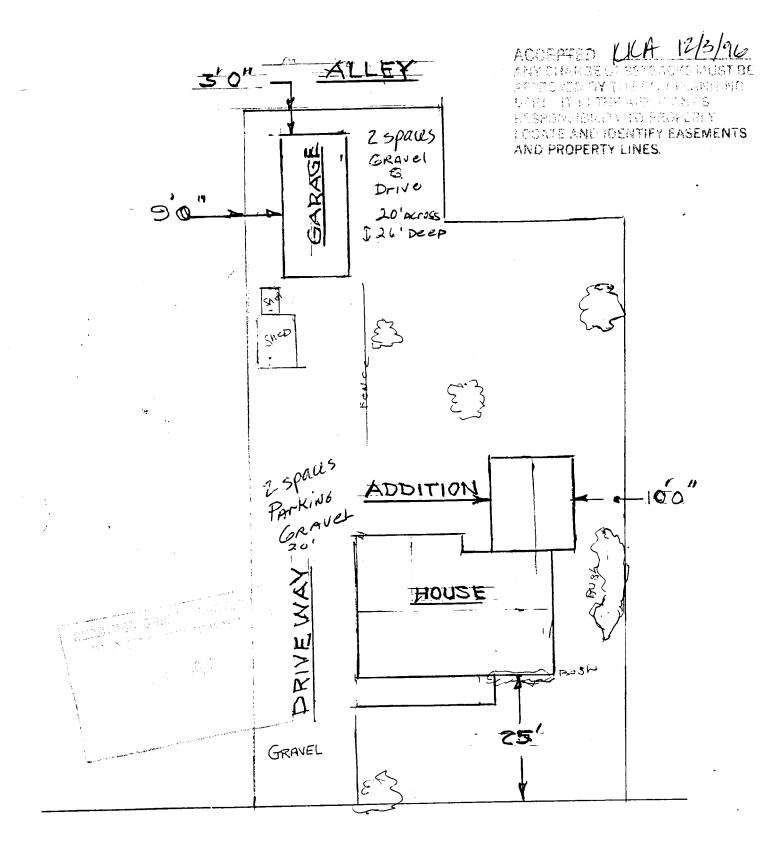

| Special Conditions:  CENS.T                                                                                                                                                                                                                                                                                                                                                                                                                                                                                                                                                                                                                                                                                                                                     |  |  |

(Pink: Building Department)



## GRAND MESA AVE

SITE PLAN 655 GRAND MESA SCALE 1"=20'