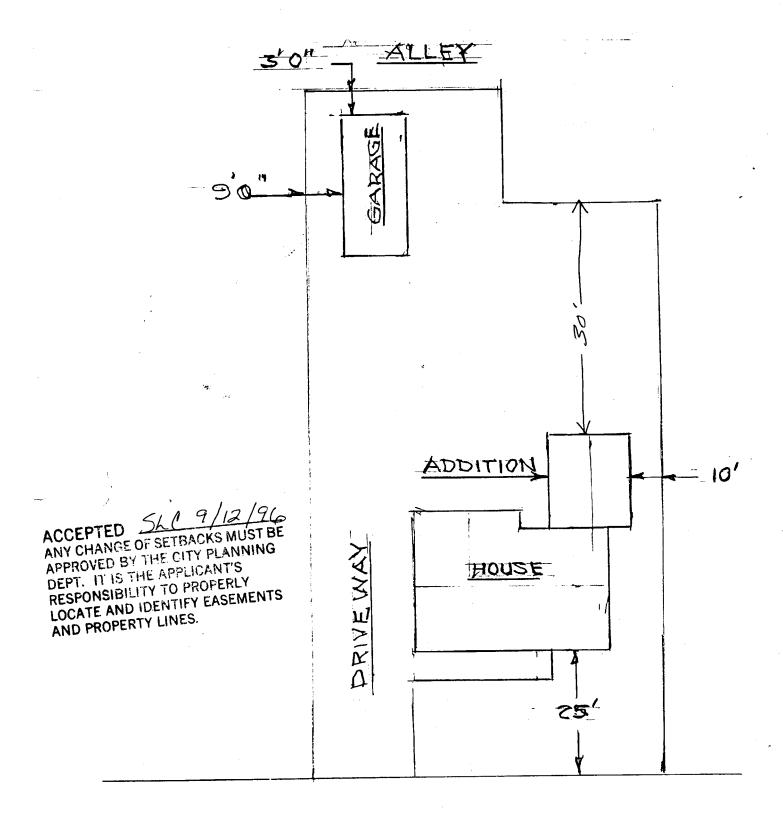

## PLANNING CLEARANCE

(Single Family Residential and Accessory Structures)

Grand Junction Community Development Department

COU. 96-4.27 Re-done 12/3/96

| 1002-0960-05-6 THIS SECTION TO BE COMPLETED BY APPLICANT S                                                                                                                                                                                                                                                                                                                                                                                                                                                                                                                                                                                                                                                                                                                                                  |                                                                                                                                                                             |  |  |
|-------------------------------------------------------------------------------------------------------------------------------------------------------------------------------------------------------------------------------------------------------------------------------------------------------------------------------------------------------------------------------------------------------------------------------------------------------------------------------------------------------------------------------------------------------------------------------------------------------------------------------------------------------------------------------------------------------------------------------------------------------------------------------------------------------------|-----------------------------------------------------------------------------------------------------------------------------------------------------------------------------|--|--|
| BLDG ADDRESS 655 GRAND Mesa Ave                                                                                                                                                                                                                                                                                                                                                                                                                                                                                                                                                                                                                                                                                                                                                                             | TAX SCHEDULE NO. # 2945 233 06022                                                                                                                                           |  |  |
| <del></del>                                                                                                                                                                                                                                                                                                                                                                                                                                                                                                                                                                                                                                                                                                                                                                                                 | SQ. FT. OF PROPOSED BLDG(S)/ADDITION 360 Sq. Ft                                                                                                                             |  |  |
| FILING BLK LOT 15,16 14,17                                                                                                                                                                                                                                                                                                                                                                                                                                                                                                                                                                                                                                                                                                                                                                                  |                                                                                                                                                                             |  |  |
| 1) OWNER Dorothy C. Green                                                                                                                                                                                                                                                                                                                                                                                                                                                                                                                                                                                                                                                                                                                                                                                   | NO. OF DWELLING UNITS BEFORE: AFTER: THIS CONSTRUCTION                                                                                                                      |  |  |
| (1) ADDRESS 655 GRAND MESA AUC                                                                                                                                                                                                                                                                                                                                                                                                                                                                                                                                                                                                                                                                                                                                                                              | NO. OF BLDGS ON PARCEL BEFORE: AFTER: THIS CONSTRUCTION                                                                                                                     |  |  |
|                                                                                                                                                                                                                                                                                                                                                                                                                                                                                                                                                                                                                                                                                                                                                                                                             | USE OF EXISTING BLDGS Home + GARAGE                                                                                                                                         |  |  |
| (2) ADDRESS 656 CRAND MESA AUE DESCRIPTION OF WORK AND INTENDED USE:                                                                                                                                                                                                                                                                                                                                                                                                                                                                                                                                                                                                                                                                                                                                        |                                                                                                                                                                             |  |  |
| (2) TELEPHONE 341-9106                                                                                                                                                                                                                                                                                                                                                                                                                                                                                                                                                                                                                                                                                                                                                                                      | Addition to Home                                                                                                                                                            |  |  |
| REQUIRED: Two (2) plot plans, on 8 1/2" x 11" paper, showing all existing and proposed structure location(s), parking, setbacks to all property lines, ingress/egress to the property, and all easements and rights-of-way which abut the parcel.                                                                                                                                                                                                                                                                                                                                                                                                                                                                                                                                                           |                                                                                                                                                                             |  |  |
| THIS SECTION TO BE COMPLETED BY COMMUNITY DEVELOPMENT DEPARTMENT STAFF 1921                                                                                                                                                                                                                                                                                                                                                                                                                                                                                                                                                                                                                                                                                                                                 |                                                                                                                                                                             |  |  |
| ZONE RMF-16                                                                                                                                                                                                                                                                                                                                                                                                                                                                                                                                                                                                                                                                                                                                                                                                 | Maximum coverage of lot by structures                                                                                                                                       |  |  |
| SETBACKS: Frontfrom property line (PL)                                                                                                                                                                                                                                                                                                                                                                                                                                                                                                                                                                                                                                                                                                                                                                      | Parking Req'mt                                                                                                                                                              |  |  |
| or 45 from center of ROW, whichever is greater  Side 10 from PL Rear from P                                                                                                                                                                                                                                                                                                                                                                                                                                                                                                                                                                                                                                                                                                                                 | Special Conditions                                                                                                                                                          |  |  |
| Side 10 Hom PL Real Hom P                                                                                                                                                                                                                                                                                                                                                                                                                                                                                                                                                                                                                                                                                                                                                                                   | L                                                                                                                                                                           |  |  |
| Maximum Height                                                                                                                                                                                                                                                                                                                                                                                                                                                                                                                                                                                                                                                                                                                                                                                              | census tract 13 traffic zone 80                                                                                                                                             |  |  |
| Modifications to this Planning Clearance must be approved, in writing, by the Director of the Community Development Department. The structure authorized by this application cannot be occupied until a final inspection has been completed and a Certificate of Occupancy has been issued by the Building Department (Section 305, Uniform Building Code).                                                                                                                                                                                                                                                                                                                                                                                                                                                 |                                                                                                                                                                             |  |  |
|                                                                                                                                                                                                                                                                                                                                                                                                                                                                                                                                                                                                                                                                                                                                                                                                             | the information is correct; I agree to comply with any and all codes, the project. I understand that failure to comply shall result in legal to non-use of the building(s). |  |  |
| Applicant Signature | un Date 9/12/96                                                                                                                                                             |  |  |
| Department Approval Jenta Hostes                                                                                                                                                                                                                                                                                                                                                                                                                                                                                                                                                                                                                                                                                                                                                                            | 10 Date                                                                                                                                                                     |  |  |
| dditional water and/or sewer tap fee(s) are required: YES NO W/O No                                                                                                                                                                                                                                                                                                                                         |                                                                                                                                                                             |  |  |
| Utility Accounting Mille Foul                                                                                                                                                                                                                                                                                                                                                                                                                                                                                                                                                                                                                                                                                                                                                                               | Date 9-13-96                                                                                                                                                                |  |  |
| VALID FOR SIX MONTHS FROM DATE OF ISSHANCE                                                                                                                                                                                                                                                                                                                                                                                                                                                                                                                                                                                                                                                                                                                                                                  | (Section 9-3-2C Grand Junction Zoning & Development Code)                                                                                                                   |  |  |

## GRAND MESA AVE

SITE PLAN 655 GRAND MESA SCALE 1"=20'