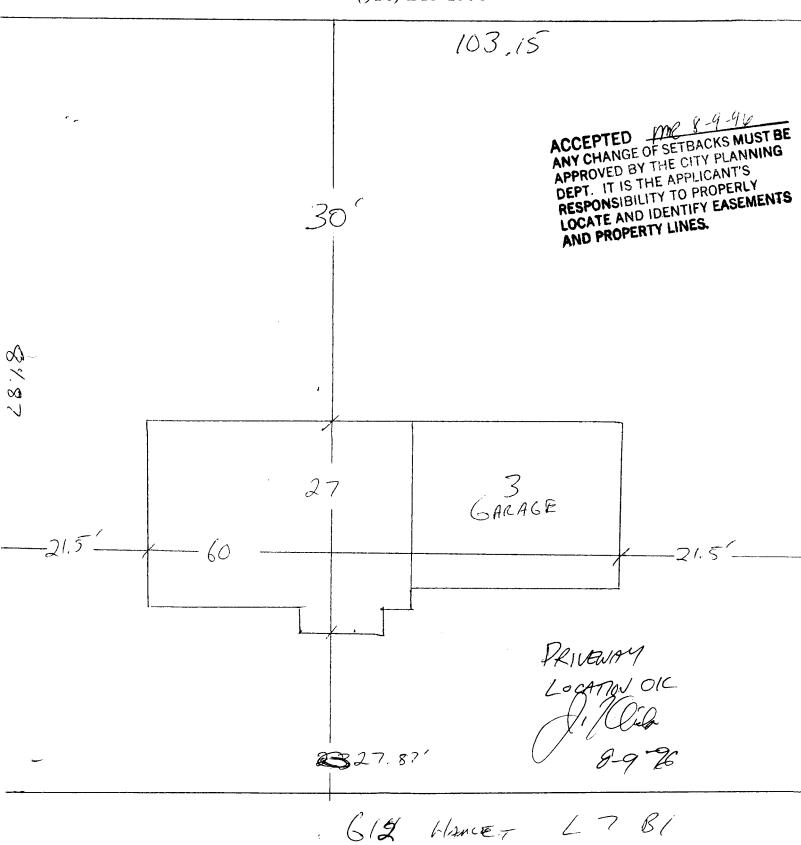

## PLANNING CLEARANCE

(Single Family Residential and Accessory Structures)

Grand Junction Community Development Department

Jan P

| 112 THIS SECTION TO BE COMPLETED BY APPLICANT 120                                                                                                                                                                                                                                                                                                            |                                                         |  |  |  |
|--------------------------------------------------------------------------------------------------------------------------------------------------------------------------------------------------------------------------------------------------------------------------------------------------------------------------------------------------------------|---------------------------------------------------------|--|--|--|
| BLDG ADDRESS HAMCET                                                                                                                                                                                                                                                                                                                                          | TAX SCHEDULE NO. 2943 - 063 - 00 - 070                  |  |  |  |
| SUBDIVISION DAWN                                                                                                                                                                                                                                                                                                                                             | SQ. FT. OF PROPOSED BLDG(S)/ADDITION 1607               |  |  |  |
| FILING _/ BLK _/ LOT                                                                                                                                                                                                                                                                                                                                         | SQ. FT. OF EXISTING BLDG(S)                             |  |  |  |
| (1) OWNER JOHN DAVIS                                                                                                                                                                                                                                                                                                                                         | NO. OF DWELLING UNITS BEFORE: AFTER: THIS CONSTRUCTION  |  |  |  |
| (1) ADDRESS                                                                                                                                                                                                                                                                                                                                                  |                                                         |  |  |  |
| (1) TELEPHONE 243-7711                                                                                                                                                                                                                                                                                                                                       | NO. OF BLDGS ON PARCEL BEFORE: AFTER: THIS CONSTRUCTION |  |  |  |
| (2) APPLICANT CASTLE                                                                                                                                                                                                                                                                                                                                         | USE OF EXISTING BLDGS                                   |  |  |  |
| (2) ADDRESS 2755 N. Ave Grand fold 8/5                                                                                                                                                                                                                                                                                                                       | DESCRIPTION OF WORK AND INTENDED USE:                   |  |  |  |
| (2) TELEPHONE 248-4638                                                                                                                                                                                                                                                                                                                                       | Sincle Family                                           |  |  |  |
| REQUIRED: Two (2) plot plans, on 8 1/2" x 11" paper, showing all existing and proposed structure location(s), parking, setbacks to all property lines, ingress/egress to the property, and all easements and rights-of-way which abut the parcel.                                                                                                            |                                                         |  |  |  |
| THIS SECTION TO BE COMPLETED BY COMMUNITY DEVELOPMENT DEPARTMENT STAFF 🖘                                                                                                                                                                                                                                                                                     |                                                         |  |  |  |
| ZONE RSF-4                                                                                                                                                                                                                                                                                                                                                   | Maximum coverage of lot by structures35 %               |  |  |  |
| SETBACKS: Front <u>20</u> from property line (PL) or from center of ROW, whichever is greater                                                                                                                                                                                                                                                                | Parking Req'mt                                          |  |  |  |
| Side from PL Rear from P                                                                                                                                                                                                                                                                                                                                     | Special Conditions                                      |  |  |  |
|                                                                                                                                                                                                                                                                                                                                                              |                                                         |  |  |  |
| Maximum Height 32                                                                                                                                                                                                                                                                                                                                            | CENSUS TRACT 10 TRAFFIC ZONE 33                         |  |  |  |
| Modifications to this Planning Clearance must be approved, in writing, by the Director of the Community Development Department. The structure authorized by this application cannot be occupied until a final inspection has been completed and a Certificate of Occupancy has been issued by the Building Department (Section 305, Uniform Building Code).  |                                                         |  |  |  |
| I hereby acknowledge that I have read this application and the information is correct; I agree to comply with any and all codes, ordinances, laws, regulations or restrictions which apply to the project. I understand that failure to comply shall result in legal action, which may include but not necessarily be limited to non-use of the building(s). |                                                         |  |  |  |
| Applicant Signature                                                                                                                                                                                                                                                                                                                                          | Date                                                    |  |  |  |
| Manie Lik                                                                                                                                                                                                                                                                                                                                                    | 100000                                                  |  |  |  |
| Department Approval Marcia Katr                                                                                                                                                                                                                                                                                                                              | deaux Date 8-1-94                                       |  |  |  |
| ditional water and/or sewer tap fee(s) are required: Y                                                                                                                                                                                                                                                                                                       | 0111 5/=                                                |  |  |  |
|                                                                                                                                                                                                                                                                                                                                                              |                                                         |  |  |  |