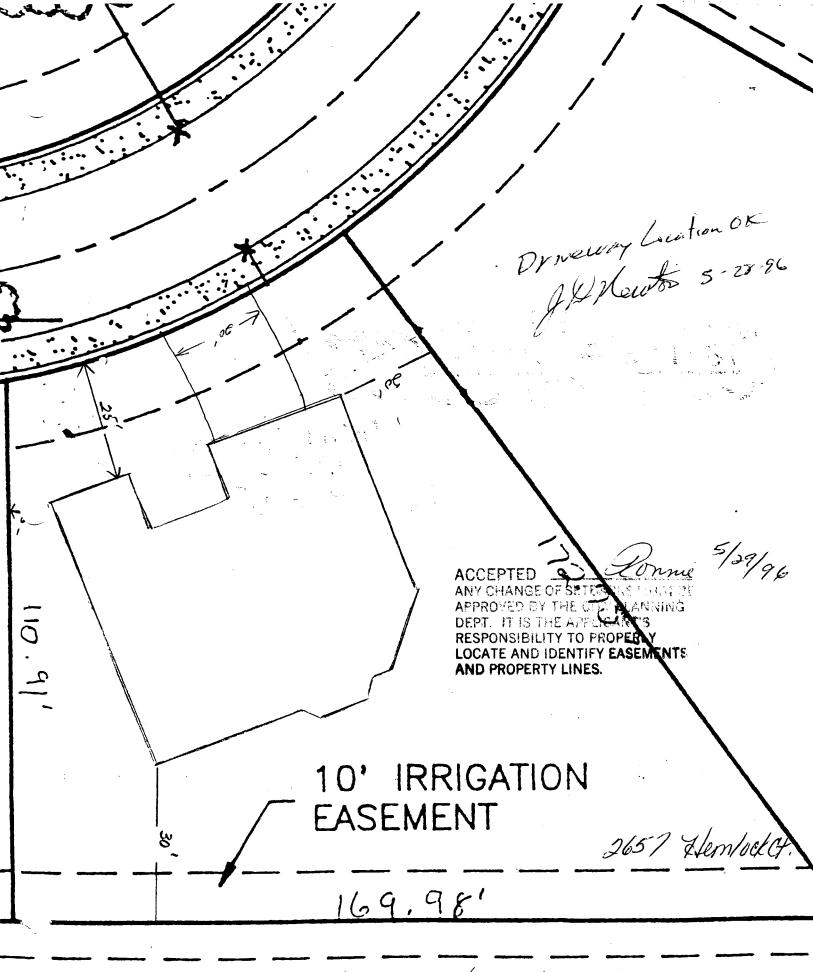

Grand Junction Community Development Department

| 100-100-1                                                                                                                                                                                                                                                                                                                                                                                                                                                                                                                                                                                                                                                                                                                 | COMPLETED BY APPLICANT                                                                                                             |  |  |
|---------------------------------------------------------------------------------------------------------------------------------------------------------------------------------------------------------------------------------------------------------------------------------------------------------------------------------------------------------------------------------------------------------------------------------------------------------------------------------------------------------------------------------------------------------------------------------------------------------------------------------------------------------------------------------------------------------------------------|------------------------------------------------------------------------------------------------------------------------------------|--|--|
| /                                                                                                                                                                                                                                                                                                                                                                                                                                                                                                                                                                                                                                                                                                                         | TTAX SCHEDULE NO. 2941-354-54-004                                                                                                  |  |  |
| SUBDIVISION NORTH LREST                                                                                                                                                                                                                                                                                                                                                                                                                                                                                                                                                                                                                                                                                                   | SQ. FT. OF PROPOSED BLDG(S)/ADDITION 2/40                                                                                          |  |  |
| FILING BLK LOT H                                                                                                                                                                                                                                                                                                                                                                                                                                                                                                                                                                                                                                                                                                          | SQ. FT. OF EXISTING BLDG(S)                                                                                                        |  |  |
| (1) OWNER MONEY NT HOMELY                                                                                                                                                                                                                                                                                                                                                                                                                                                                                                                                                                                                                                                                                                 | NO. OF DWELLING UNITS BEFORE: AFTER: THIS CONSTRUCTION                                                                             |  |  |
| (1) ADDRESS 759 HORIZON                                                                                                                                                                                                                                                                                                                                                                                                                                                                                                                                                                                                                                                                                                   | NO OF BUDGE ON BARCEL                                                                                                              |  |  |
| (1) TELEPHONE <u>243-4890</u>                                                                                                                                                                                                                                                                                                                                                                                                                                                                                                                                                                                                                                                                                             | BEFORE: AFTER: THIS CONSTRUCTION                                                                                                   |  |  |
| (2) APPLICANT DENING GRANUM                                                                                                                                                                                                                                                                                                                                                                                                                                                                                                                                                                                                                                                                                               | USE OF EXISTING BLDGS NOW GINGLE FAMILY                                                                                            |  |  |
| (2) ADDRESS (ARXIE)                                                                                                                                                                                                                                                                                                                                                                                                                                                                                                                                                                                                                                                                                                       | DESCRIPTION OF WORK AND INTENDED USE:                                                                                              |  |  |
| (2) TELEPHONE                                                                                                                                                                                                                                                                                                                                                                                                                                                                                                                                                                                                                                                                                                             |                                                                                                                                    |  |  |
|                                                                                                                                                                                                                                                                                                                                                                                                                                                                                                                                                                                                                                                                                                                           | showing all existing and proposed structure location(s), parking, erty, and all easements and rights-of-way which abut the parcel. |  |  |
| zone R-2                                                                                                                                                                                                                                                                                                                                                                                                                                                                                                                                                                                                                                                                                                                  | Maximum coverage of lot by structures                                                                                              |  |  |
| SETBACKS: Front from property line (PL)                                                                                                                                                                                                                                                                                                                                                                                                                                                                                                                                                                                                                                                                                   | Parking Req'mt                                                                                                                     |  |  |
| or from center of ROW, whichever is greater                                                                                                                                                                                                                                                                                                                                                                                                                                                                                                                                                                                                                                                                               | Consist Conditions                                                                                                                 |  |  |
| Side 10 from PL Rear 25 from P                                                                                                                                                                                                                                                                                                                                                                                                                                                                                                                                                                                                                                                                                            | PL                                                                                                                                 |  |  |
| Maximum Height                                                                                                                                                                                                                                                                                                                                                                                                                                                                                                                                                                                                                                                                                                            | CENS.T. 10 T.ZONE 17 ANNX#                                                                                                         |  |  |
| Modifications to this Planning Clearance must be approved, in writing, by the Director of the Community Development Department. The structure authorized by this application cannot be occupied until a final inspection has been completed and a Certificate of Occupancy has been issued by the Building Department (Section 305, Uniform Building Code).  I hereby acknowledge that I have read this application and the information is correct; I agree to comply with any and all codes, ordinances, laws, regulations or restrictions which apply to the project. I understand that failure to comply shall result in legal action, which may include but not necessarily be limited to non-use of the building(s). |                                                                                                                                    |  |  |
| Applicant Signature                                                                                                                                                                                                                                                                                                                                                                                                                                                                                                                                                                                                                                                                                                       | Date5/21/96                                                                                                                        |  |  |
| Department Approval Sonnie Sura                                                                                                                                                                                                                                                                                                                                                                                                                                                                                                                                                                                                                                                                                           | Date 5/29/96                                                                                                                       |  |  |
| Additional water and/or sewer tap fee(s) are required: Y                                                                                                                                                                                                                                                                                                                                                                                                                                                                                                                                                                                                                                                                  | ESX NO W/O No. 9239 - S/F                                                                                                          |  |  |
| Utility Accounting Mullu Form                                                                                                                                                                                                                                                                                                                                                                                                                                                                                                                                                                                                                                                                                             | les Date 5-29-96                                                                                                                   |  |  |
| VALID FOR SIX MONTHS FROM DATE OF ISSUANCE (Section 9-3-2C Grand Junction Zoning & Development Code)                                                                                                                                                                                                                                                                                                                                                                                                                                                                                                                                                                                                                      |                                                                                                                                    |  |  |
| (White: Planning) (Yellow: Customer) (Pink:                                                                                                                                                                                                                                                                                                                                                                                                                                                                                                                                                                                                                                                                               | Building Department) (Goldenrod: Utility Accounting)                                                                               |  |  |

LOT & Block, North Crest Subdwision