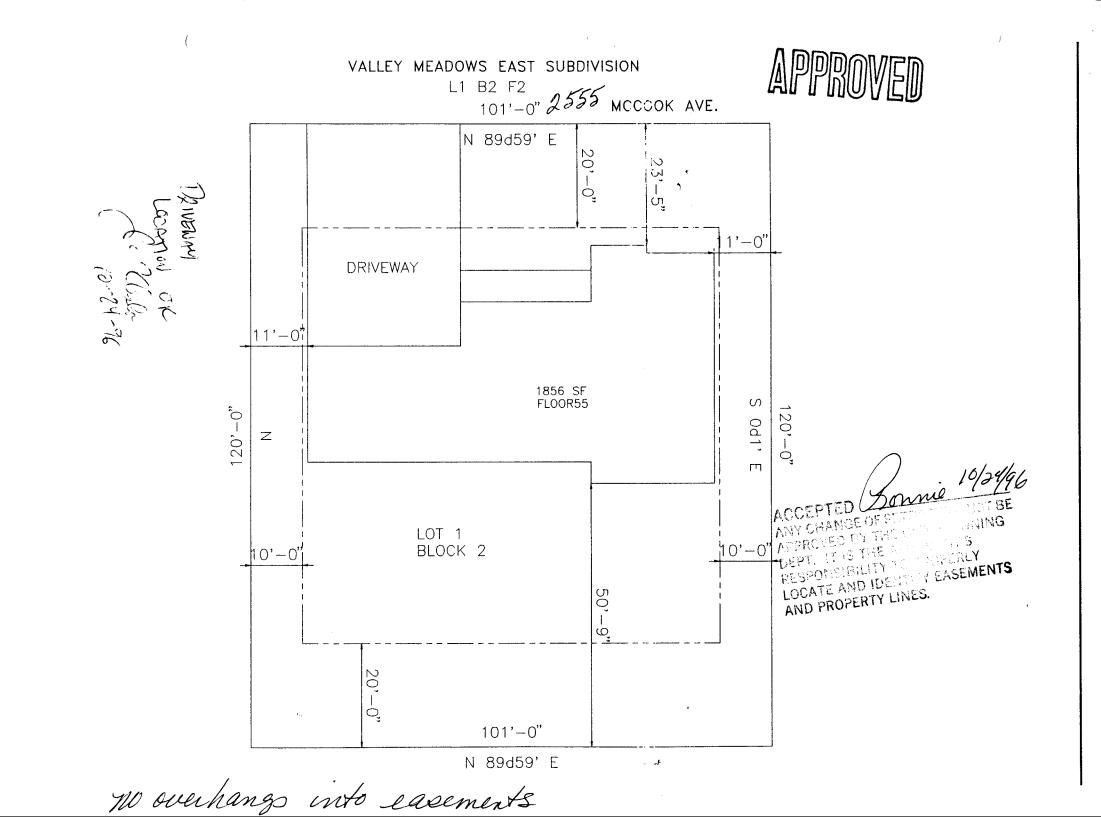

| FEE\$ 10 -                                                                   |                                                                                                      |                                                           | BLDG PERMIT NO.          | 58007            |
|------------------------------------------------------------------------------|------------------------------------------------------------------------------------------------------|-----------------------------------------------------------|--------------------------|------------------|
| TCP\$ -0 -                                                                   |                                                                                                      |                                                           |                          |                  |
| Chool 292 -                                                                  |                                                                                                      | IG CLEARANCE<br>ential and Accessory Struct               | ures)                    |                  |
|                                                                              | Grand Junction Comm                                                                                  | •                                                         |                          | about            |
|                                                                              | IN THIS SECTION TO BI                                                                                | E COMPLETED BY APPLI                                      | CANT 🖘                   | ý                |
| BLDG ADDRESS 555 MCCOLAR                                                     |                                                                                                      |                                                           |                          | ~                |
| SUBDIVISION Valley MEACOWS EAST                                              |                                                                                                      | SQ. FT. OF PROPOSED BLDG(S)/ADDITION $1850$               |                          |                  |
| FILING 2 BLK 2 LOT                                                           |                                                                                                      | SQ. FT. OF EXISTING BLDG(S)                               |                          |                  |
| "OWNEROHN                                                                    | DAVIS                                                                                                | NO. OF DWELLING UNITS<br>BEFORE: AFTER: THIS CONSTRUCTION |                          |                  |
| (1) ADDRESS                                                                  |                                                                                                      | NO. OF BLDGS ON PAR                                       | CEL /                    |                  |
|                                                                              | 5-7711                                                                                               | BEFORE: AFTER: THIS CONSTRUCTION                          |                          |                  |
| (2) APPLICANT                                                                | le formes                                                                                            | USE OF EXISTING BLDGS                                     |                          |                  |
| (2) ADDRESS _2755                                                            | N. Hrc                                                                                               | DESCRIPTION OF WORK AND INTENDED USE:                     |                          |                  |
| (2) TELEPHONE $248$                                                          | -4638                                                                                                | Single family                                             |                          |                  |
|                                                                              | plans, on 8 1/2" x 11" pape<br>es, ingress/egress to the prop                                        |                                                           |                          |                  |
|                                                                              | TO BE COMPLETED BY C                                                                                 |                                                           | NT DEPARTMENT S          | ΓΔFF 531         |
| ZONE PR-2,                                                                   | -                                                                                                    | Maximum coverage of lot by structures                     |                          |                  |
| <b>A</b> .                                                                   |                                                                                                      |                                                           |                          |                  |
| or from center of RO                                                         | from property line (PL) W, whichever is greater                                                      |                                                           |                          |                  |
| Side <u>10</u> from PL Rear <u>20</u> from F                                 |                                                                                                      | Special Conditior                                         | IS                       |                  |
| Maximum Height                                                               | 32'                                                                                                  | CENSUS TRACT                                              |                          | ZONE 19          |
|                                                                              | · .                                                                                                  |                                                           |                          |                  |
| Department. The structure                                                    | ning Clearance must be app<br>authorized by this application<br>has been issued by the Build         | cannot be occupied until a                                | final inspection has be  | en completed and |
| ordinances, laws, regulation                                                 | have read this application an<br>ns or restrictions which apply to<br>but not necessarily be limited | to the project. I understand                              | that failure to comply s |                  |
| Applicant Signature                                                          | A Fresident                                                                                          | Date                                                      | <u>, l'u/18/46</u>       |                  |
| Department Approval                                                          | Warcia Rat                                                                                           | deaug Date                                                | 1 10-24-9                | <u>'6</u>        |
| ridditional water and/or sewer tan fee(s) are remuired: YES X NO W/O No 9622 |                                                                                                      |                                                           |                          |                  |