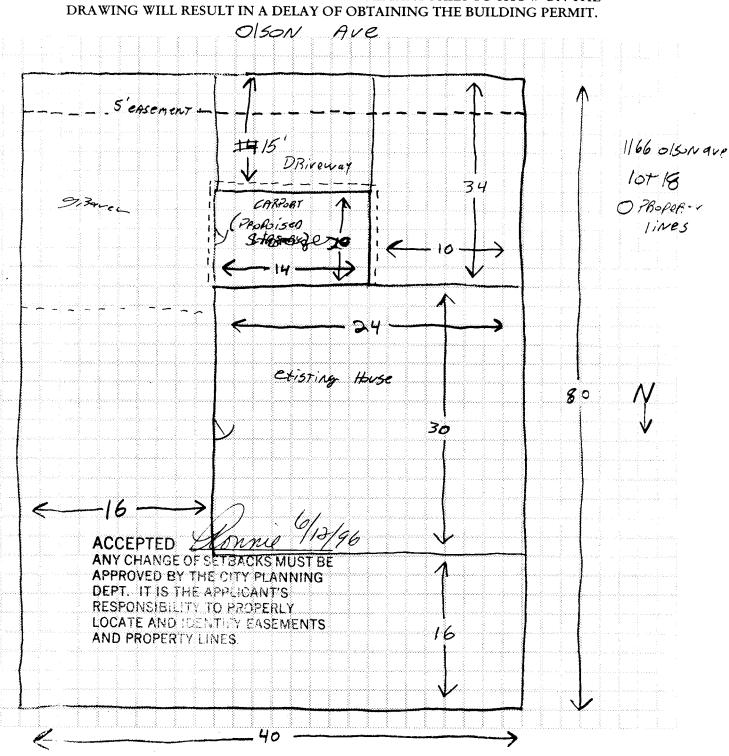

## IN THE SPACE BELOW PLEASE NEATLY DRAW A SITE PLAN SHOWING THE FOLLOWING:

| 1.<br>2. | An outline of the PROPERTY LINES with dimensions.  An outline of the PROPOSED STRUCTURE with dotted lines and dimensions of the PROPOSED STRUCTURE. | [      | ]      |
|----------|-----------------------------------------------------------------------------------------------------------------------------------------------------|--------|--------|
| 3.       | The DISTANCE from the proposed structure to the front, rear and side property lines (setbacks).                                                     | r      | ן      |
| 4.       | All EASEMENTS or RIGHTS-OF-WAY on the property.                                                                                                     | L<br>[ | ]      |
| 5.       | All other STRUCTURES on the property.                                                                                                               | ſ      | ן<br>ן |
| 6.       | All STREETS adjacent to the property and street names.                                                                                              | Ĺ      | ,<br>] |
| 7.       | All existing and proposed DRIVEWAYS.                                                                                                                | ſ      | ן      |
| 8.       | An arrow indicating NORTH.                                                                                                                          | [      | 1      |
| 9        | Location of existing and/or PROPOSED PARKING and NUMBER OF SPACES.                                                                                  | [      | ]      |

ANY OF THE ABOVE INFORMATION THE APPLICANT FAILS TO SHOW ON THE DRAWING WILL RESULT IN A DELAY OF OBTAINING THE BUILDING PERMIT.