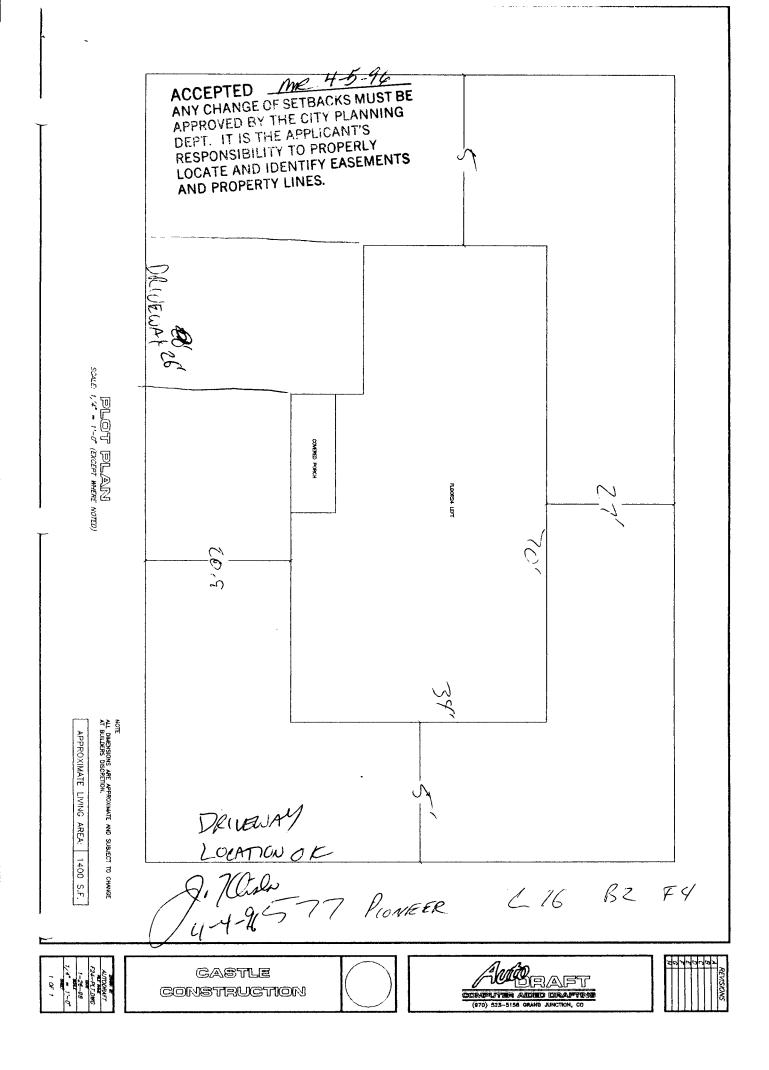

| FEE \$ 10 -                                                                                                                                  |                                                                                                 | BL                                                                                                        | DG PERMIT NO. 55649                                                                                                                                                                  |
|----------------------------------------------------------------------------------------------------------------------------------------------|-------------------------------------------------------------------------------------------------|-----------------------------------------------------------------------------------------------------------|--------------------------------------------------------------------------------------------------------------------------------------------------------------------------------------|
| тср\$ 500 -                                                                                                                                  | (Single Family Resid                                                                            | NG CLEARANCE<br>ential and Accessory Structures                                                           |                                                                                                                                                                                      |
|                                                                                                                                              | 🖙 THIS SECTION TO B                                                                             | E COMPLETED BY APPLICAN                                                                                   | NT 160                                                                                                                                                                               |
| BLDG ADDRESS 577 PRONEER                                                                                                                     |                                                                                                 | TAX SCHEDULE NO                                                                                           | 43-081-00-045                                                                                                                                                                        |
| SUBDIVISION COdy                                                                                                                             |                                                                                                 | SQ. FT. OF PROPOSED BLDG(S)/ADDITION $\ell$ 4 $\circ$ $\partial$                                          |                                                                                                                                                                                      |
| FILING 4 BLK 2 LOT 16                                                                                                                        |                                                                                                 | SQ. FT. OF EXISTING BLDG(S)                                                                               |                                                                                                                                                                                      |
| (1) OWNER John Davis                                                                                                                         |                                                                                                 | NO. OF DWELLING UNITS<br>BEFORE: AFTER: THIS CONSTRUCTION                                                 |                                                                                                                                                                                      |
| (1) ADDRESS<br>(1) TELEPHONE 243-77/(                                                                                                        |                                                                                                 |                                                                                                           |                                                                                                                                                                                      |
| <sup>(2)</sup> APPLICANT <u>CASTCE</u> CONST                                                                                                 |                                                                                                 | USE OF EXISTING BLDGS                                                                                     |                                                                                                                                                                                      |
| (2) ADDRESS 3068                                                                                                                             | part GJ CO 8150                                                                                 | DESCRIPTION OF WORK AN                                                                                    | ND INTENDED USE:                                                                                                                                                                     |
| (2) TELEPHONE 248-4638                                                                                                                       |                                                                                                 | Single for                                                                                                | a. Cj                                                                                                                                                                                |
|                                                                                                                                              |                                                                                                 |                                                                                                           | oosed structure location(s), parking,<br>hts-of-way which abut the parcel.                                                                                                           |
| I THIS SECTION                                                                                                                               | TO BE COMPLETED BY C                                                                            | OMMUNITY DEVELOPMENT                                                                                      | DEPARTMENT STAFF 🐲                                                                                                                                                                   |
| ZONE <u>PR-4.4</u>                                                                                                                           |                                                                                                 | Maximum coverage of lot by structures                                                                     |                                                                                                                                                                                      |
| SETBACKS: Front $20^{\prime}$ from property line (PL or from center of ROW, whichever is greater Side5^{\prime} from PL Rear10^{\prime} from |                                                                                                 | ) Parking Req'mt                                                                                          |                                                                                                                                                                                      |
|                                                                                                                                              |                                                                                                 | Special Conditions                                                                                        |                                                                                                                                                                                      |
|                                                                                                                                              |                                                                                                 | ⊃L<br>                                                                                                    |                                                                                                                                                                                      |
| Maximum Height                                                                                                                               |                                                                                                 | CENS.T. <u>//</u> T.Z                                                                                     | ONE <u>51</u> ANNX#                                                                                                                                                                  |
| Department. The structure a<br>a Certificate of Occupancy<br>I hereby acknowledge that I                                                     | authorized by this application<br>has been issued by the Built<br>have read this application an | cannot be occupied until a final<br>ding Department (Section 305, U<br>d the information is correct; I ag | tor of the Community Development<br>inspection has been completed and<br>Jniform Building Code).<br>ree to comply with any and all codes,<br>failure to comply shall result in legal |
| action, which may include b                                                                                                                  | out not necessarily be limited                                                                  | to non-use of the building(s).                                                                            |                                                                                                                                                                                      |
| Applicant Signature                                                                                                                          | that Di                                                                                         | Date                                                                                                      | 41 5796                                                                                                                                                                              |
| Department Approval                                                                                                                          | YT TANCIA KAbi                                                                                  | dearing Date                                                                                              | 4-5-94                                                                                                                                                                               |
| Additional water and/or sev                                                                                                                  | ver tap fee(s) are required: `                                                                  | YES X_ NO W/O No                                                                                          | 9100                                                                                                                                                                                 |
|                                                                                                                                              |                                                                                                 |                                                                                                           | 111-101                                                                                                                                                                              |