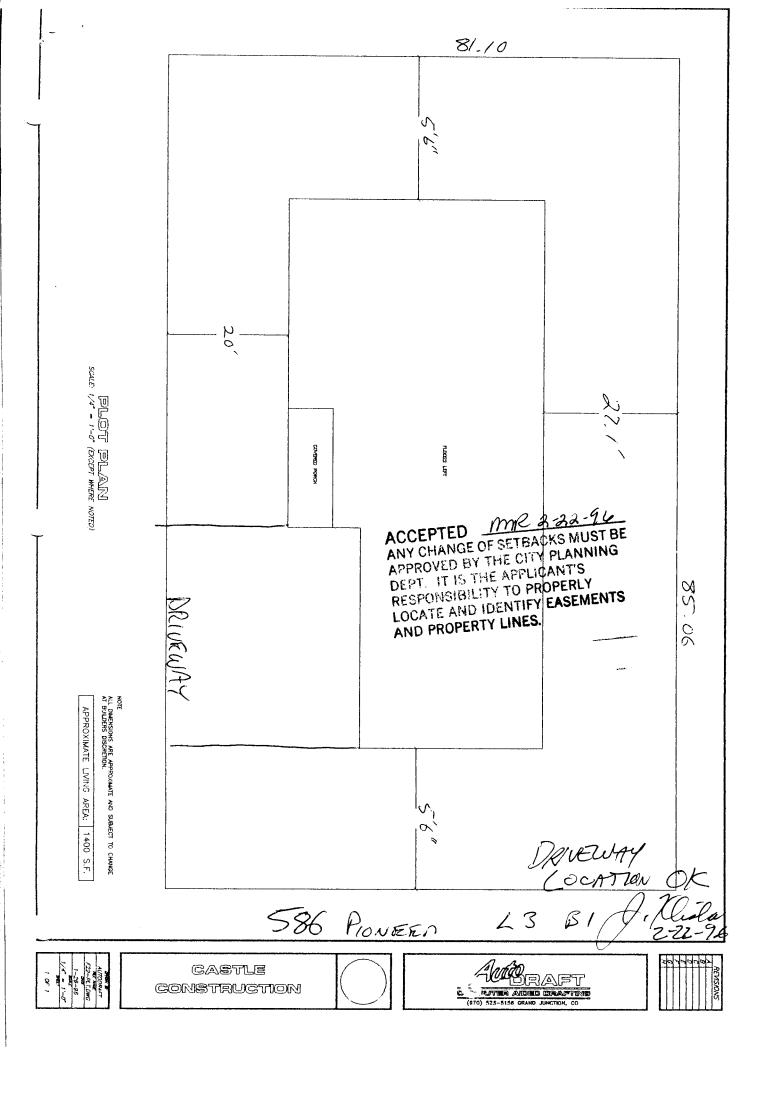

## PLANNING CLEARANCE

1/ X

(Single Family Residential and Accessory Structures)

Grand Junction Community Development Department

| FILING 4 BLK / LOT 3 SO                                                                                                                         | Q. FT. OF PROPOSED BLDG(S)/ADDITION                         |
|-------------------------------------------------------------------------------------------------------------------------------------------------|-------------------------------------------------------------|
| FILING 4 BLK / LOT 3 SO<br>OWNER 5562 Daves  NO BI                                                                                              | IQ. FT. OF EXISTING BLDG(S)                                 |
| (1) OWNER Sohn Davis NO BI                                                                                                                      | IO. OF DWELLING UNITS                                       |
| (1) ADDRESS                                                                                                                                     | O. OF DWELLING UNITS                                        |
| (1) ADDRESS                                                                                                                                     |                                                             |
|                                                                                                                                                 | EFORE:O AFTER:/THIS CONSTRUC                                |
| (1) TELEPHONE 243-7711 BI                                                                                                                       | IO. OF BLDGS ON PARCEL  DEFORE: THIS CONSTRUC               |
| (2) APPLICANT CASTCE CONST                                                                                                                      | SE OF EXISTING BLDGS                                        |
| (2) ADDRESS 3068 Depart of GJ. CO 85540                                                                                                         | ESCRIPTION OF WORK AND INTENDED USE:                        |
| (2) TELEPHONE 248 - 4638 4605 - Fax                                                                                                             | Single Family                                               |
| マルリン・トロス<br>REQUIRED: Two (2) plot plans, on 8 1/2" x 11" paper, si<br>setbacks to all property lines, ingress/egress to the property           | showing all existing and proposed structure location(s), pa |
| SETBACKS: Front <u>20'</u> from property line (PL) or from center of ROW, whichever is greater  Side 5 from PL Rear 10' from PL  Maximum Height | Parking Req'mtSpecial Conditions                            |
| waxiii diii i leigitt                                                                                                                           | CENS.T T.ZONE ANNX#                                         |