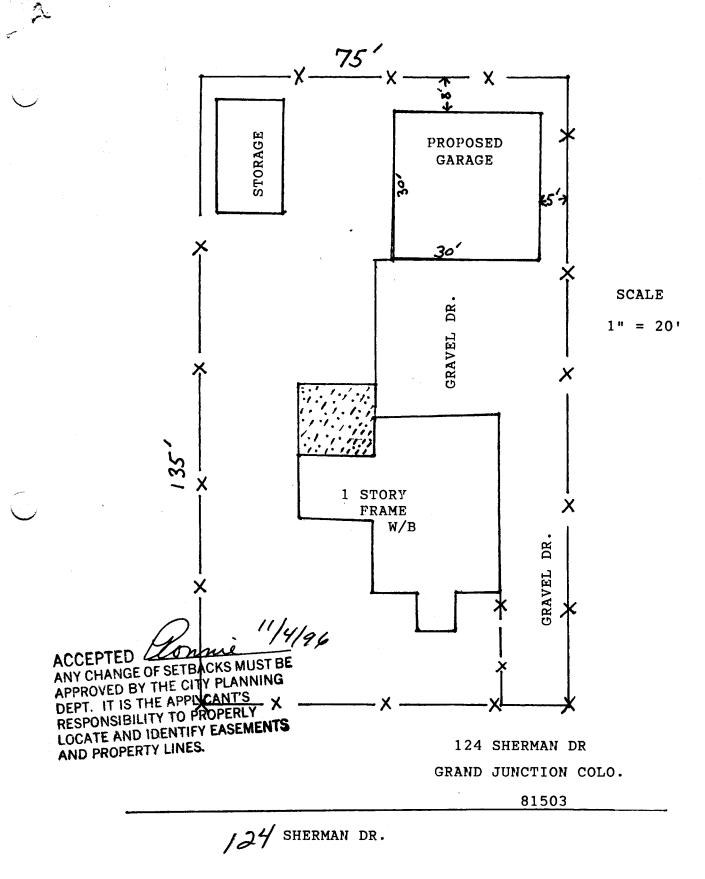

|                                                                                                                                                            | Manal and an a state of the second                                                | and a state of the second s |
|------------------------------------------------------------------------------------------------------------------------------------------------------------|-----------------------------------------------------------------------------------|-----------------------------------------------------------------------------------------------------------------|
| FRES 10                                                                                                                                                    |                                                                                   | BLDG PERMIT NO. 58224                                                                                           |
| (Single Fami                                                                                                                                               | NNING CLEARANCE<br>y Residential and Accessory Struct<br>Community Development De |                                                                                                                 |
|                                                                                                                                                            | N TO BE COMPLETED BY APPLI                                                        |                                                                                                                 |
| BLDG ADDRESS 124 SHERMAN                                                                                                                                   | $\mathcal{PR}$ TAX SCHEDULE NO. 2                                                 | 945-252-10-004                                                                                                  |
| SUBDIVISION <u>artesia</u> Ats.                                                                                                                            | SQ. FT. OF PROPOSED                                                               | BLDG(S)/ADDITION                                                                                                |
| FILING BLK LOT                                                                                                                                             | SQ. FT. OF EXISTING BL                                                            | DG(S) <u>/500</u>                                                                                               |
| "OWNER Richard D. WOOD<br>"ADDRESS 124 SHERMAN D                                                                                                           |                                                                                   | ER: THIS CONSTRUCTION                                                                                           |
| "TELEPHONE 970- 245- 856                                                                                                                                   |                                                                                   | CEL<br>ER: <u>3</u> THIS CONSTRUCTION                                                                           |
| (2) APPLICANT KICHARD D. Wad                                                                                                                               | USE OF EXISTING BLDG                                                              | SS Dwelling - STORAge                                                                                           |
| 12 ADDRESS 124 SHERMAN D.                                                                                                                                  | C DESCRIPTION OF WOR                                                              | K AND INTENDED USE:                                                                                             |
| (2) TELEPHONE 970 -245 -856                                                                                                                                | 6 _GARAGE AUTO                                                                    | PARKING + STORA98                                                                                               |
| REQUIRED: The (1) plot plans, on 8 1/2" x setbacks to all property lines, ingress/egress to                                                                |                                                                                   |                                                                                                                 |
| THIS SECTION TO BE COMPLETI                                                                                                                                |                                                                                   |                                                                                                                 |
|                                                                                                                                                            |                                                                                   | ge of lot by structures                                                                                         |
| SETBACKS: Front from property<br>or from center of ROW, whichever is grea                                                                                  | line (PL) Parking Req'mt _<br>Iter                                                |                                                                                                                 |
| Side <u>6'</u> from PL Rear <u>15'</u>                                                                                                                     | Special Condition                                                                 | s                                                                                                               |
| Maximum Height 32 /                                                                                                                                        | CENSUS TRACT                                                                      | <u>ildg - 3 from eave 7</u><br>prop. la<br>TRAFFIC ZONE                                                         |
| Modifications to this Planning Clearance mus<br>Department. The structure authorized by this and<br>a Certificate of Occupancy has been issued by          | plication cannot be occupied until a                                              | final inspection has been completed a                                                                           |
| I hereby acknowledge that I have read this applic<br>ordinances, laws, regulations on restrictions whic<br>action, which may include but not necessarily b | h apply to the project. I understand                                              | that failure to comply shall result in le                                                                       |