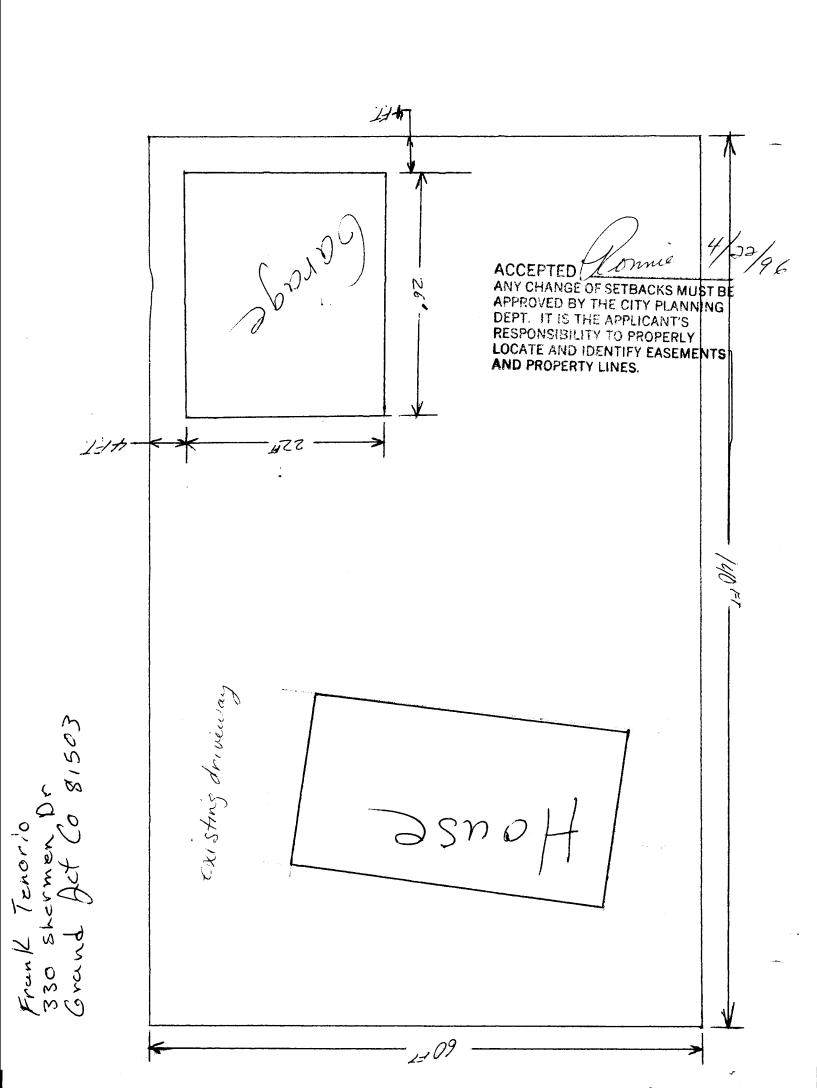

(Goldenrod: Utility Accounting)

PLANNING CLEARANCE
(Single Family Residential and Accessory Structures)
Grand Junction Community Development Department

| 004-0110-09-6   ■ THIS SECTION TO B                                                                                                                                                                                                               | E COMPLETED BY APPLICANT a 252                                                                                                                                                            |  |  |
|---------------------------------------------------------------------------------------------------------------------------------------------------------------------------------------------------------------------------------------------------|-------------------------------------------------------------------------------------------------------------------------------------------------------------------------------------------|--|--|
| BLDG ADDRESS 330 Shermen Or                                                                                                                                                                                                                       | TAX SCHEDULE NO. 2945-#3-17-022                                                                                                                                                           |  |  |
| SUBDIVISION Artesia Heights                                                                                                                                                                                                                       | SQ. FT. OF PROPOSED BLDG(S)/ADDITION $22x26$                                                                                                                                              |  |  |
| FILING BLK 8 LOT 4                                                                                                                                                                                                                                | SQ. FT. OF EXISTING BLDG(S) //00 \$\frac{1700}{2}\$                                                                                                                                       |  |  |
| (1) OWNER Frank & Robin Tenons                                                                                                                                                                                                                    | NO. OF DWELLING UNITS BEFORE: AFTER: THIS CONSTRUCTION  NO. OF BLDGS ON PARCEL BEFORE: AFTER: THIS CONSTRUCTION                                                                           |  |  |
| (1) ADDRESS 330 Shermen Or                                                                                                                                                                                                                        |                                                                                                                                                                                           |  |  |
| (1) TELEPHONE <u>970~241-8913</u>                                                                                                                                                                                                                 |                                                                                                                                                                                           |  |  |
| (2) APPLICANT Frank Tenorio                                                                                                                                                                                                                       | USE OF EXISTING BLDGS                                                                                                                                                                     |  |  |
| (2) ADDRESS 330 shermen Dr                                                                                                                                                                                                                        | DESCRIPTION OF WORK AND INTENDED USE:                                                                                                                                                     |  |  |
| (2) TELEPHONE 970 -241-8913                                                                                                                                                                                                                       | new detached garage                                                                                                                                                                       |  |  |
| REQUIRED: Two (2) plot plans, on 8 1/2" x 11" paper, showing all existing and proposed structure location(s), parking, setbacks to all property lines, ingress/egress to the property, and all easements and rights-of-way which abut the parcel. |                                                                                                                                                                                           |  |  |
| zone This section to be completed by a                                                                                                                                                                                                            | Maximum coverage of lot by structures                                                                                                                                                     |  |  |
| SETBACKS: Front from property line (PL                                                                                                                                                                                                            | ) Parking Req'mt                                                                                                                                                                          |  |  |
| or from center of ROW, whichever is greater  Side from PL Rear from                                                                                                                                                                               | Special Conditions                                                                                                                                                                        |  |  |
| Maximum Height to lave 32'                                                                                                                                                                                                                        | or easement width                                                                                                                                                                         |  |  |
| Maximum Height                                                                                                                                                                                                                                    | CENS.T T.ZONE ANNX#                                                                                                                                                                       |  |  |
|                                                                                                                                                                                                                                                   | proved, in writing, by the Director of the Community Development cannot be occupied until a final inspection has been completed and ding Department (Section 305, Uniform Building Code). |  |  |
|                                                                                                                                                                                                                                                   | to the information is correct; I agree to comply with any and all codes, to the project. I understand that failure to comply shall result in legal I to non-use of the building(s).       |  |  |
| Applicant Signature                                                                                                                                                                                                                               | Date 4/22/96                                                                                                                                                                              |  |  |
| Department Approval Lonne Www                                                                                                                                                                                                                     | and Date 4/22/96                                                                                                                                                                          |  |  |
|                                                                                                                                                                                                                                                   | Date 1/3/1/2                                                                                                                                                                              |  |  |
| Additional water and/or sewer tap fee(s) are required:                                                                                                                                                                                            | 1/2 - No Change                                                                                                                                                                           |  |  |
| Utility Accounting Mullie Found                                                                                                                                                                                                                   | 1/2 - No Change                                                                                                                                                                           |  |  |

(Pink: Building Department)