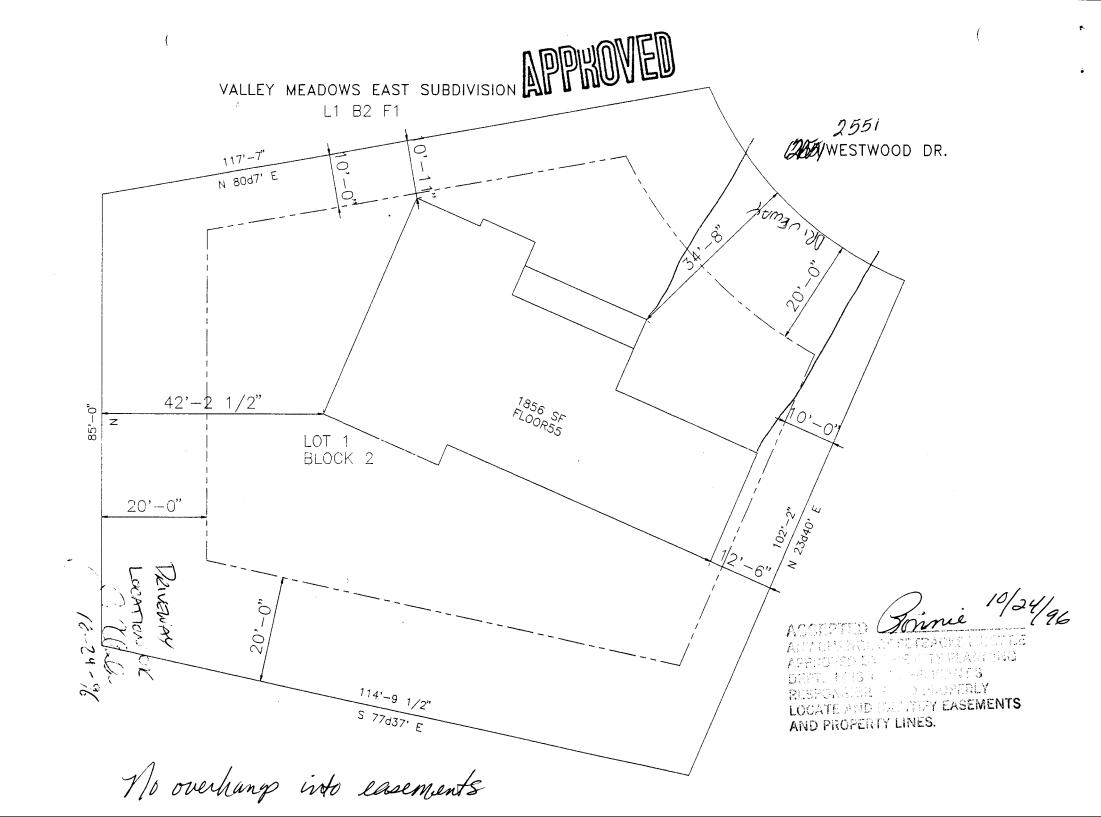

|                                             |                                                                | · · · · · ·                                                           |            |                                                                               |  |
|---------------------------------------------|----------------------------------------------------------------|-----------------------------------------------------------------------|------------|-------------------------------------------------------------------------------|--|
| FEE\$ 10-                                   |                                                                |                                                                       |            | ERMIT NO. 57982                                                               |  |
| тср\$ -0 -<br>School 292-                   | (Single Family Reside                                          | G CLEARANCE<br>ential and Accessory Structur<br>unity Development Dep |            | t Seh Junt                                                                    |  |
| THIS SECTION TO BE COMPLETED BY APPLICANT S |                                                                |                                                                       |            |                                                                               |  |
| BLDG ADDRESS 255                            | I Westwood Or                                                  | TAX SCHEDULE NO. 20                                                   | 145-       | 031-00-155                                                                    |  |
| SUBDIVISION Valley                          | Meadows last                                                   | SQ. FT. OF PROPOSED B                                                 | LDG(S)/    | ADDITION _1856                                                                |  |
| FILING BLK                                  |                                                                | SQ. FT. OF EXISTING BLD                                               | )G(S)      |                                                                               |  |
| "OWNER )Chn                                 | Davis                                                          | NO. OF DWELLING UNITS<br>BEFORE: AFTE                                 | )<br>D.    |                                                                               |  |
| (1) ADDRESS                                 |                                                                |                                                                       |            |                                                                               |  |
| (1) TELEPHONE                               | 11/11                                                          | NO. OF BLDGS ON PARCE<br>BEFORE: AFTER                                |            | THIS CONSTRUCTION                                                             |  |
| PAPPLICANT                                  | stle Homes, the                                                | USE OF EXISTING BLDGS                                                 | s          |                                                                               |  |
| <sup>(2)</sup> ADDRESS 2755 N AC            |                                                                | DESCRIPTION OF WORK AND INTENDED USE:                                 |            |                                                                               |  |
| <sup>(2)</sup> TELEPHONE $248$              | 4838                                                           | Durise                                                                | 1 40       | mily                                                                          |  |
|                                             | plans, on 8 1/2" x 11" paper<br>es, ingress/egress to the prop |                                                                       |            | ر ع<br>structure location(s), parking,<br>-way which abut the parcel.         |  |
| IN THIS SECTION                             | TO BE COMPLETED BY C                                           | OMMUNITY DEVELOPMEN                                                   | T DEPA     | RTMENT STAFF 📾                                                                |  |
| ZONE PR-0                                   | <i>R.93</i>                                                    | Maximum coverage                                                      | e of lot b | y structures                                                                  |  |
| SETBACKS: Front                             | / from property line (PL)<br>W, whichever is greater           | Parking Req'mt                                                        | a 1779-1   | 2                                                                             |  |
| Side $\underline{10'}$ from PL              |                                                                | Special Conditions                                                    |            |                                                                               |  |
|                                             | 32'                                                            |                                                                       |            |                                                                               |  |
| Maximum Height                              | <i>5</i> ~                                                     | CENSUS TRACT_                                                         | 10         | _ TRAFFIC ZONE                                                                |  |
| Department. The structure                   | -                                                              | cannot be occupied until a fir                                        | nal inspe  | the Community Developmen<br>ction has been completed and<br>n Building Code). |  |