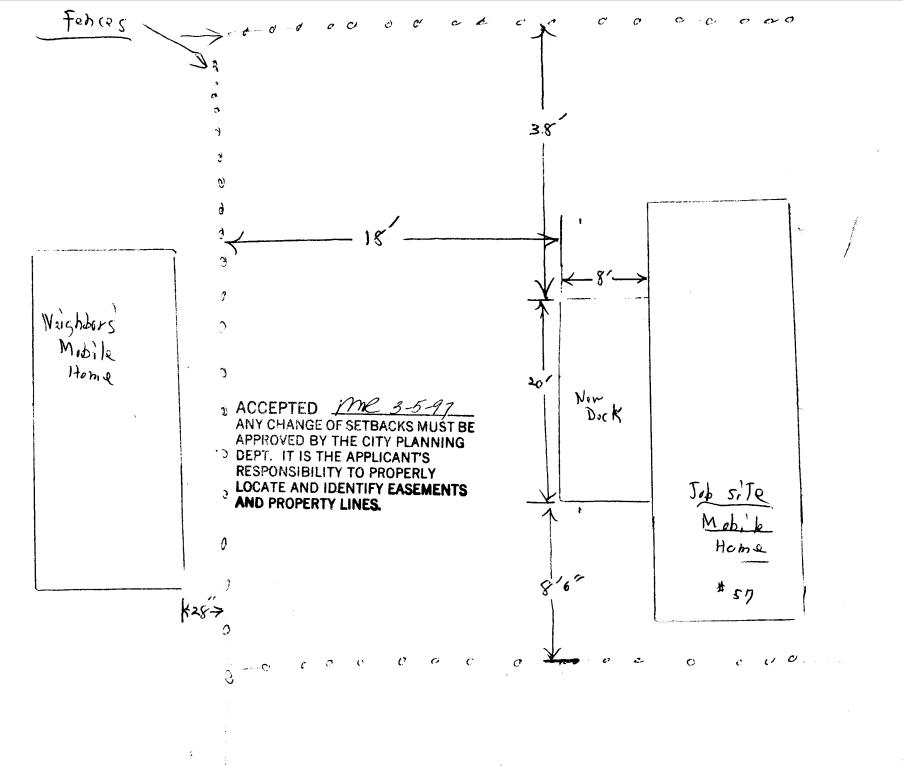

3019-2290-01-0

™ THIS SECTION TO BE COMPLETED BY APPLICANT ™

|                                                                                                                                                                                                                                                                                                                                                              | n.d. (                                                                                                                                |  |
|--------------------------------------------------------------------------------------------------------------------------------------------------------------------------------------------------------------------------------------------------------------------------------------------------------------------------------------------------------------|---------------------------------------------------------------------------------------------------------------------------------------|--|
| BLDG ADDRESS 585 25 Shd = 57                                                                                                                                                                                                                                                                                                                                 | TAX SCHEDULE NO. 2945-102-00-100                                                                                                      |  |
| SUBDIVISION Paradise Valley Mobile Est.                                                                                                                                                                                                                                                                                                                      | SQ. FT. OF PROPOSED BLDG(S)/ADDITION Dec/7 160 sq                                                                                     |  |
| FILINGBLKLOT                                                                                                                                                                                                                                                                                                                                                 | SQ. FT. OF EXISTING BLDG(S) 900 Sa St                                                                                                 |  |
| "OWNER Audrey Richardon                                                                                                                                                                                                                                                                                                                                      | NO. OF DWELLING UNITS BEFORE: AFTER: THIS CONSTRUCTION                                                                                |  |
| (1) ADDRESS 721 -26 Rd                                                                                                                                                                                                                                                                                                                                       | •                                                                                                                                     |  |
| (1) TELEPHONE 242-2267                                                                                                                                                                                                                                                                                                                                       | NO. OF BLDGS ON PARCEL BEFORE: AFTER: THIS CONSTRUCTION                                                                               |  |
| (2) APPLICANT Earl F. Van Ginke]                                                                                                                                                                                                                                                                                                                             | USE OF EXISTING BLDGS Dwelling                                                                                                        |  |
| (2) ADDRESS 618 295 Bd                                                                                                                                                                                                                                                                                                                                       | DESCRIPTION OF WORK AND INTENDED USE: Deck                                                                                            |  |
| (2) TELEPHONE 242 -3 820                                                                                                                                                                                                                                                                                                                                     |                                                                                                                                       |  |
|                                                                                                                                                                                                                                                                                                                                                              | r, showing all existing and proposed structure location(s), parking, erty, and all easements and rights-of-way which abut the parcel. |  |
| THIS SECTION TO BE COMPLETED BY C                                                                                                                                                                                                                                                                                                                            | OMMUNITY DEVELOPMENT DEPARTMENT STAFF 🐿                                                                                               |  |
| ZONE BPMH                                                                                                                                                                                                                                                                                                                                                    | Maximum coverage of lot by structures                                                                                                 |  |
| SETBACKS: Front from preperty line (PL)                                                                                                                                                                                                                                                                                                                      | Parking Req'mt                                                                                                                        |  |
| or from center of ROW, whichever is greater                                                                                                                                                                                                                                                                                                                  | Special Conditions place per approved                                                                                                 |  |
| Side from PL Rear from F                                                                                                                                                                                                                                                                                                                                     | park plan                                                                                                                             |  |
| Maximum Height                                                                                                                                                                                                                                                                                                                                               | CENSUS TRACT 4 TRAFFIC ZONE 10                                                                                                        |  |
| Modifications to this Planning Clearance must be approved, in writing, by the Director of the Community Development Department. The structure authorized by this application cannot be occupied until a final inspection has been completed and a Certificate of Occupancy has been issued by the Building Department (Section 305, Uniform Building Code).  |                                                                                                                                       |  |
| I hereby acknowledge that I have read this application and the information is correct; I agree to comply with any and all codes, ordinances, laws, regulations or restrictions which apply to the project. I understand that failure to comply shall result in legal action, which may include but not necessarily be limited to non-use of the building(s). |                                                                                                                                       |  |
| Applicant Signature Call & Van Luld Date 3-5-97                                                                                                                                                                                                                                                                                                              |                                                                                                                                       |  |
| Department Approval Marcia Kabidean                                                                                                                                                                                                                                                                                                                          | Date 3-5-97                                                                                                                           |  |
| Additional water and/or sewer tap fee(s) are required: YES NO W/O No                                                                                                                                                                                                                                                                                         |                                                                                                                                       |  |
| Utility Accounting Date 3 5 97                                                                                                                                                                                                                                                                                                                               |                                                                                                                                       |  |
| VALID FOR SIX MONTHS PROM DATE OF SUANCE (Section 9-3-2C Grand Junction Zoning & Development Code)                                                                                                                                                                                                                                                           |                                                                                                                                       |  |
| (White: Planning) (Yellow: Customer) (Pink                                                                                                                                                                                                                                                                                                                   | : Building Department) (Goldenrod: Utility Accounting)                                                                                |  |