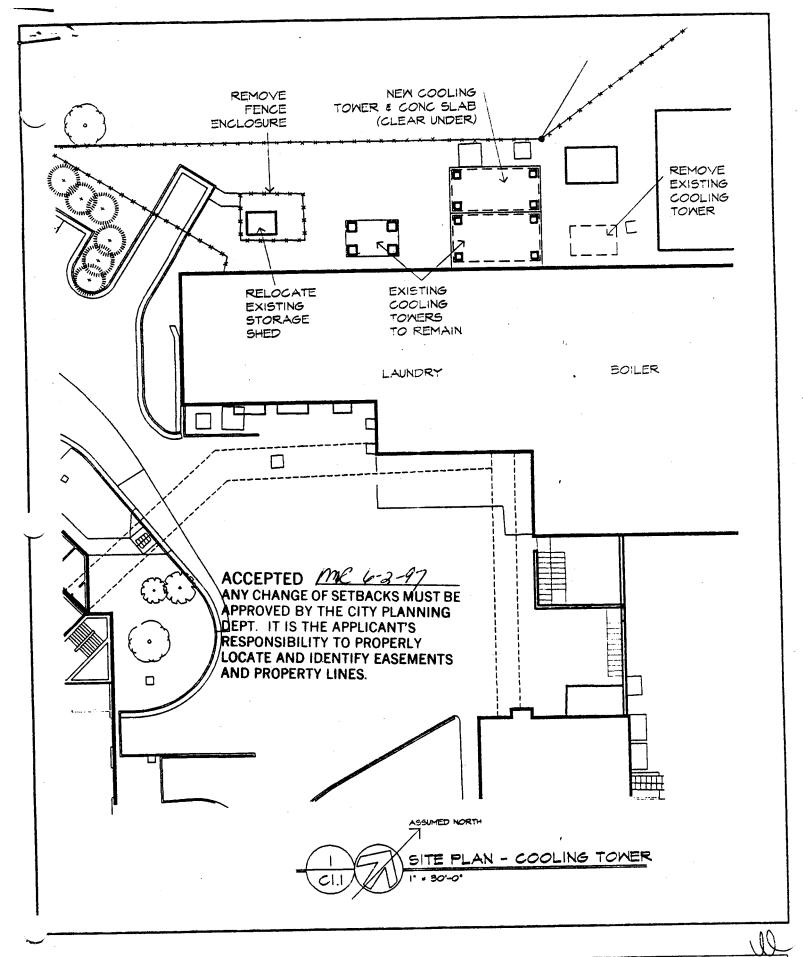

## PLANNING CLEARANCE

(site plan review, multi-family development, non-residential development)

Grand Junction Community Development Department

| Grand Junction Community Development Department                                                                                                                                                                                            |                                                                                                                                                                                                                                                                                                                                                                                                                                    |  |  |  |
|--------------------------------------------------------------------------------------------------------------------------------------------------------------------------------------------------------------------------------------------|------------------------------------------------------------------------------------------------------------------------------------------------------------------------------------------------------------------------------------------------------------------------------------------------------------------------------------------------------------------------------------------------------------------------------------|--|--|--|
| 17-0620-01-9 THIS SECTION TO                                                                                                                                                                                                               | TAX SCHEDULE NO. 2945-1/2-00-971                                                                                                                                                                                                                                                                                                                                                                                                   |  |  |  |
| BLDG ADDRESS $\frac{2635}{N}$ , $7-3\tau$ .                                                                                                                                                                                                | TAX SCHEDULE NO. 2945-1/2-00-971                                                                                                                                                                                                                                                                                                                                                                                                   |  |  |  |
| SUBDIVISION                                                                                                                                                                                                                                | SQ. FT. OF PROPOSED BLDG(S)/ADDITION                                                                                                                                                                                                                                                                                                                                                                                               |  |  |  |
| FILING BLK LOT ·                                                                                                                                                                                                                           | SQ. FT. OF EXISTING BLDG(S)                                                                                                                                                                                                                                                                                                                                                                                                        |  |  |  |
| (1) OWNER S. MARY'S HOSPITAL (1) ADDRESS 2635 N. 724 St.                                                                                                                                                                                   | NO. OF DWELLING UNITS BEFORE: AFTER: CONSTRUCTION                                                                                                                                                                                                                                                                                                                                                                                  |  |  |  |
| (1) TELEPHONE 244-2169                                                                                                                                                                                                                     | NO. OF BLDGS ON PARCEL BEFORE: AFTER: CONSTRUCTION                                                                                                                                                                                                                                                                                                                                                                                 |  |  |  |
| (2) APPLICANT JOHN NEWELL                                                                                                                                                                                                                  | USE OF ALL EXISTING BLDGS HOS PITAL                                                                                                                                                                                                                                                                                                                                                                                                |  |  |  |
| (2) ADDRESS 553 25/2 ROAD                                                                                                                                                                                                                  | DESCRIPTION OF WORK & INTENDED USE:                                                                                                                                                                                                                                                                                                                                                                                                |  |  |  |
| (2) TELEPHONE 242-3548                                                                                                                                                                                                                     | TOHER PAD/ INSMU NEW TOWER                                                                                                                                                                                                                                                                                                                                                                                                         |  |  |  |
| ✓ Submittal requirements are outlined in the SSID (Submittal Standards for Improvements and Development) document.                                                                                                                         |                                                                                                                                                                                                                                                                                                                                                                                                                                    |  |  |  |
| ZONE THIS SECTION TO BE COMPLETED B                                                                                                                                                                                                        | Landscaping / Screening Required: YES NO                                                                                                                                                                                                                                                                                                                                                                                           |  |  |  |
| SETBACKS: Front from Property Line (PL) or from center of ROW, whichever is greater                                                                                                                                                        | Parking Req'mt                                                                                                                                                                                                                                                                                                                                                                                                                     |  |  |  |
| Side from PL Rear from PL                                                                                                                                                                                                                  | Special Conditions: <u>A.S. Approved</u>                                                                                                                                                                                                                                                                                                                                                                                           |  |  |  |
| Maximum Height<br>Maximum coverage of lot by structures                                                                                                                                                                                    | Cenusus Tract 5 Traffic Zone 36 Annx#                                                                                                                                                                                                                                                                                                                                                                                              |  |  |  |
| The structure authorized by this application cannot be oc<br>of Occupancy has been issued by the Building Departm<br>in the public right-of-way must be guaranteed prior to issu<br>must be completed or guaranteed prior to issuance of a | ed, in writing, by the Community Development Department Director. cupied until a final inspection has been completed and a Certificate ent (Section 307, Uniform Building Code). Required improvements ance of a Planning Clearance. All other required site improvements Certificate of Occupancy. Any landscaping required by this permit n. The replacement of any vegetation materials that die or are in an development Code. |  |  |  |
| Four (4) sets of final construction drawings must be submitted and stamped by City Engineering prior to issuing the Planning Clearance. One stamped set must be available on the job site at all times.                                    |                                                                                                                                                                                                                                                                                                                                                                                                                                    |  |  |  |
|                                                                                                                                                                                                                                            | the information is correct; I agree to comply with any and all codes, to the project. I understand that failure to comply shall result in legal non-use of the building(s).                                                                                                                                                                                                                                                        |  |  |  |
| Applicant's Signature Date 5-29-97                                                                                                                                                                                                         |                                                                                                                                                                                                                                                                                                                                                                                                                                    |  |  |  |
| Department Approval  Additional water and/or sewer tap fee(s) are required: YES  NO / W/O No.                                                                                                                                              |                                                                                                                                                                                                                                                                                                                                                                                                                                    |  |  |  |
| 1 1/2 1/2                                                                                                                                                                                                                                  |                                                                                                                                                                                                                                                                                                                                                                                                                                    |  |  |  |
| VALID FOR SIX MONTHS FROM DATE OF ISSUANCE                                                                                                                                                                                                 | Section 9-3-2C Grand Junction Zoning & Development Code)                                                                                                                                                                                                                                                                                                                                                                           |  |  |  |
| (White: Planning) (Yellow: Customer) (Pink: Building Department) (Goldenrod: Utility Accounting)                                                                                                                                           |                                                                                                                                                                                                                                                                                                                                                                                                                                    |  |  |  |

## ROBERT D. JENKINS/AIA ARCHITECT

1000 North 9th Suite 35 (970) 256-1980 Grand Junction, Cc 81501 03/24/97

COOLING TOWER

St Mary's Hospital & Medical Center