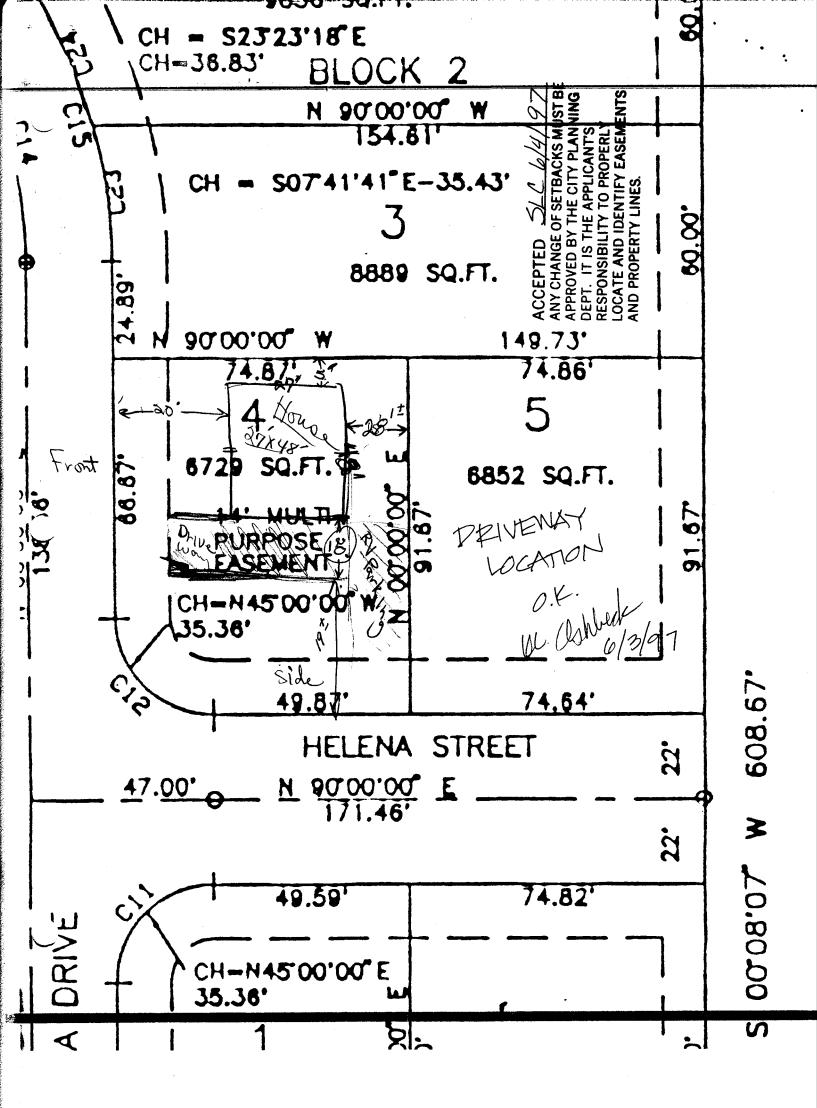

| BLDG ADDRESS 3CS Accord Dr.       TAX SCHEDULE NO. 2945 - 244 - 34 - 004         SUBDIVISION Heller A       SQ. FT. OF PROPOSED BLDG(S) ADDITION 1,296         FILING BLK 2       LOT 4       SQ. FT. OF PROPOSED BLDG(S) D         "OWNER JAMES 4 MARY 1       CASC       NO. OF DWELLING BLDG(S)         "OWNER JAMES 4 MARY 1       CASC       NO. OF BUDGS ON PARCEL         "OWNER JAMES 3CK Accord Dr.       NO. OF BLDGS ON PARCEL       THIS CONSTRUCTION         "ADDRESS 3CK Accord Dr.       NO. OF BLDGS ON PARCEL       THIS CONSTRUCTION         "ADDRESS 3CK Accord Dr.       NO. OF BLDGS ON PARCEL       THIS CONSTRUCTION         "ADDRESS 3CK Accord Dr.       NO. OF BLDGS ON PARCEL       THIS CONSTRUCTION         "ADDRESS 3CK Accord Dr.       DESCRIPTION OF WORK AND INTENDED USE:         | FEE \$       10         TCP \$       500         SIF \$       293         PLANNING CLEARANCE         (Single Family Residential and Accessory Structures)         Community Development Department                                                                                                                                                                                               |                                                                                                                                                                                                                                                                                                                                                                                     |
|----------------------------------------------------------------------------------------------------------------------------------------------------------------------------------------------------------------------------------------------------------------------------------------------------------------------------------------------------------------------------------------------------------------------------------------------------------------------------------------------------------------------------------------------------------------------------------------------------------------------------------------------------------------------------------------------------------------------------------------------------------------------------------------------------------------------|--------------------------------------------------------------------------------------------------------------------------------------------------------------------------------------------------------------------------------------------------------------------------------------------------------------------------------------------------------------------------------------------------|-------------------------------------------------------------------------------------------------------------------------------------------------------------------------------------------------------------------------------------------------------------------------------------------------------------------------------------------------------------------------------------|
| THIS SECTION TO BE COMPLETED BY COMMUNITY DEVELOPMENT DEPARTMENT STAFF      ZONE                                                                                                                                                                                                                                                                                                                                                                                                                                                                                                                                                                                                                                                                                                                                     | SUBDIVISION <u>Helench</u><br>FILING <u>BLK 2</u> LOT <u>4</u><br>(1) OWNER <u>JAMES &amp; MARYI</u> CASE<br>(1) ADDRESS <u>308 Acoma Dr</u><br>(1) TELEPHONE <u>242-8017</u> (cousing<br>(2) APPLICANT <u>JAMES &amp; MARYI</u> CASE<br>(2) ADDRESS <u>308 Acoma Dr</u><br>(2) ADDRESS <u>308 Acoma Dr</u><br>(2) TELEPHONE <u><u>FEQUIRED</u>: One plot plan (on 8 ½" x 11" paper, showing</u> | SQ. FT. OF PROPOSED BLDG(S)/ADDITION 1,296   SQ. FT. OF EXISTING BLDG(S)   NO. OF DWELLING UNITS   BEFORE:   Ø   AFTER:   I   THIS CONSTRUCTION   NO. OF BLDGS ON PARCEL   BEFORE:   Ø   AFTER:   I   THIS CONSTRUCTION   USE OF EXISTING BLDGS   DESCRIPTION OF WORK AND INTENDED USE:   MW modular home   all existing & proposed structure location(s), parking, setbacks to all |
| Modifications to this Planning Clearance must be approved, in writing, by the Director of the Community Development<br>Department. The structure authorized by this application cannot be occupied until a final inspection has been completed and<br>a Certificate of Occupancy has been issued by the Building Department (Section 305, Uniform Building Code).<br>I hereby acknowledge that I have read this application and the information is correct; I agree to comply with any and all codes,<br>ordinances, laws, regulations or restrictions which apply to the project. I understand that failure to comply shall result in legal<br>action, which may include but not necessarily be limited to non-use of the building(s).<br>Applicant Signature $\begin{tabular}{lllllllllllllllllllllllllllllllllll$ | ZONE <u>PSF-8</u><br>SETBACKS: Front <u>201</u> from property line (PL or <u>45</u> from center of ROW, whichever is greater<br>Side <u>5</u> from PL Rear <u>15</u> from 1                                                                                                                                                                                                                      | Maximum coverage of lot by structures<br>Parking Req'mt<br>Special Conditions<br>PL<br><i>permanent foundation required</i> .                                                                                                                                                                                                                                                       |
| 1211 NO                                                                                                                                                                                                                                                                                                                                                                                                                                                                                                                                                                                                                                                                                                                                                                                                              |                                                                                                                                                                                                                                                                                                                                                                                                  |                                                                                                                                                                                                                                                                                                                                                                                     |