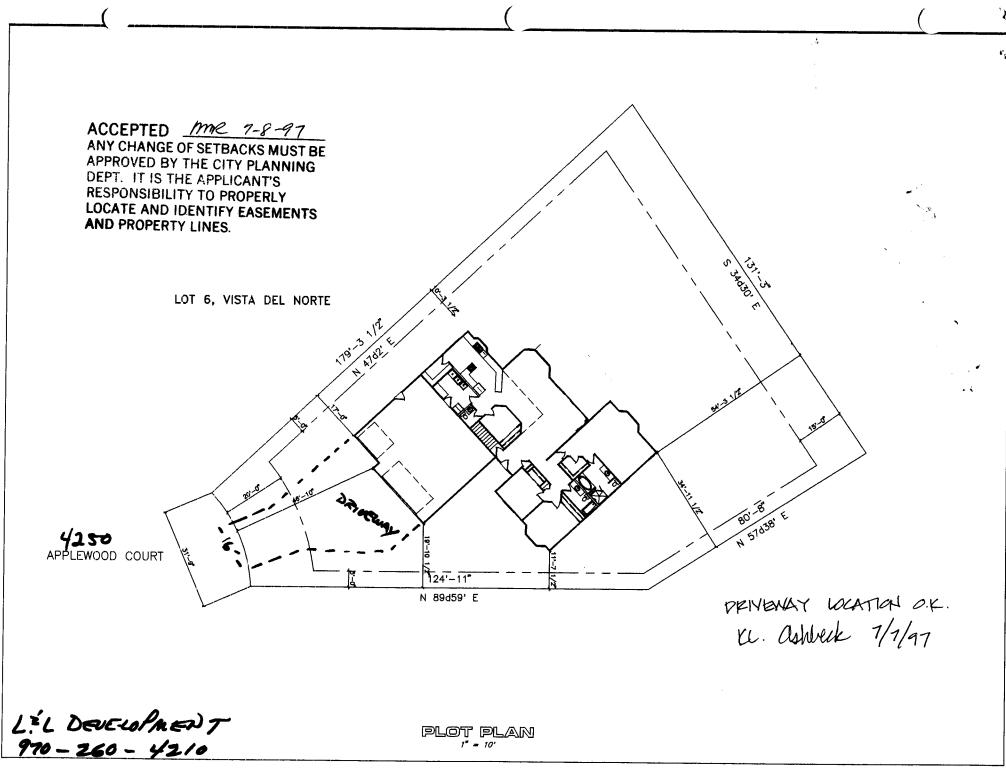

| FEE\$ 10.00<br>TCP\$ 500.00                                                                                                                                                                                                                                                                                                                                  | BLDG PERMIT NO. UII3                                       |
|--------------------------------------------------------------------------------------------------------------------------------------------------------------------------------------------------------------------------------------------------------------------------------------------------------------------------------------------------------------|------------------------------------------------------------|
| TCP \$ <u>900.00</u><br>SIF \$ -0 -                                                                                                                                                                                                                                                                                                                          | COLORADO                                                   |
| PLANNING CLEARANCE                                                                                                                                                                                                                                                                                                                                           |                                                            |
| (Single Family Residential and Accessory Structures) Community Development Department                                                                                                                                                                                                                                                                        |                                                            |
|                                                                                                                                                                                                                                                                                                                                                              |                                                            |
| BLDG ADDRESS 4250 APPLEWOOD CALL                                                                                                                                                                                                                                                                                                                             | TAX SCHEDULE NO. 2945 -011-76-004                          |
| SUBDIVISION VISTA DEL NORTE                                                                                                                                                                                                                                                                                                                                  | SQ. FT. OF PROPOSED BLDG(S)/ADDITION                       |
|                                                                                                                                                                                                                                                                                                                                                              | SQ. FT. OF EXISTING BLDG(S) O                              |
| () OWNERSTEVEN & LEE                                                                                                                                                                                                                                                                                                                                         | NO. OF DWELLING UNITS                                      |
| "ADDRESS JOJ CHIPETA AVE                                                                                                                                                                                                                                                                                                                                     | BEFORE: AFTER: THIS CONSTRUCTION                           |
| (1) TELEPHONE <u>970 - 245 - 3343</u>                                                                                                                                                                                                                                                                                                                        | NO. OF BLDGS ON PARCEL<br>BEFORE: AFTER: THIS CONSTRUCTION |
| (2) APPLICANT STEVEN R LEE                                                                                                                                                                                                                                                                                                                                   | USE OF EXISTING BLDGS SFR                                  |
| 2 ADDRESS JOJ CHIPERA AVE                                                                                                                                                                                                                                                                                                                                    | DESCRIPTION OF WORK AND INTENDED USE: SFR                  |
| <sup>(2)</sup> TELEPHONE <u>970 - 245 -3343</u>                                                                                                                                                                                                                                                                                                              | CUSTOM HOME                                                |
| REQUIRED: One plot plan, on 8 ½" x 11" paper, showing all existing & proposed structure location(s), parking, setbacks to all property lines, ingress/egress to the property, driveway location & width & all easements & rights-of-way which abut the parcel.                                                                                               |                                                            |
| ZONE PR-2                                                                                                                                                                                                                                                                                                                                                    | Maximum coverage of lot by structures                      |
| SETBACKS: Front from property line (PL                                                                                                                                                                                                                                                                                                                       | ) Parking Req'mt 2                                         |
| or from center of ROW, whichever is greater                                                                                                                                                                                                                                                                                                                  | Special Conditions                                         |
| Side <u>5</u> from PL Rear <u>15</u> ' from PL                                                                                                                                                                                                                                                                                                               |                                                            |
| Maximum Height                                                                                                                                                                                                                                                                                                                                               |                                                            |
|                                                                                                                                                                                                                                                                                                                                                              | CENSUS_10_TRAFFIC_21ANNX#                                  |
| Modifications to this Planning Clearance must be approved, in writing, by the Director of the Community Development Department. The structure authorized by this application cannot be occupied until a final inspection has been completed and a Certificate of Occupancy has been issued by the Building Department (Section 305, Uniform Building Code).  |                                                            |
| I hereby acknowledge that I have read this application and the information is correct; I agree to comply with any and all codes, ordinances, laws, regulations or restrictions which apply to the project. I understand that failure to comply shall result in legal action, which may include but not recessarily be limited to non-use of the building(s). |                                                            |
| Applicant Signature Date 7-5-97                                                                                                                                                                                                                                                                                                                              |                                                            |
| Department Approval Marcuo Kabid                                                                                                                                                                                                                                                                                                                             | lauf Date7-8-97                                            |
| dditional water and/or sewer tap, fee(s) are required? YES NO W/O No 0 3 2 6                                                                                                                                                                                                                                                                                 |                                                            |
| Utility Accounting Acculation                                                                                                                                                                                                                                                                                                                                | Date 7 8 9 9 9 9 9 9                                       |
| VALID FOR SIX MONTHS FROM DATE OF ISSUANCE (Section 9-3-2C Grand Junction Zoning & Development Code)                                                                                                                                                                                                                                                         |                                                            |