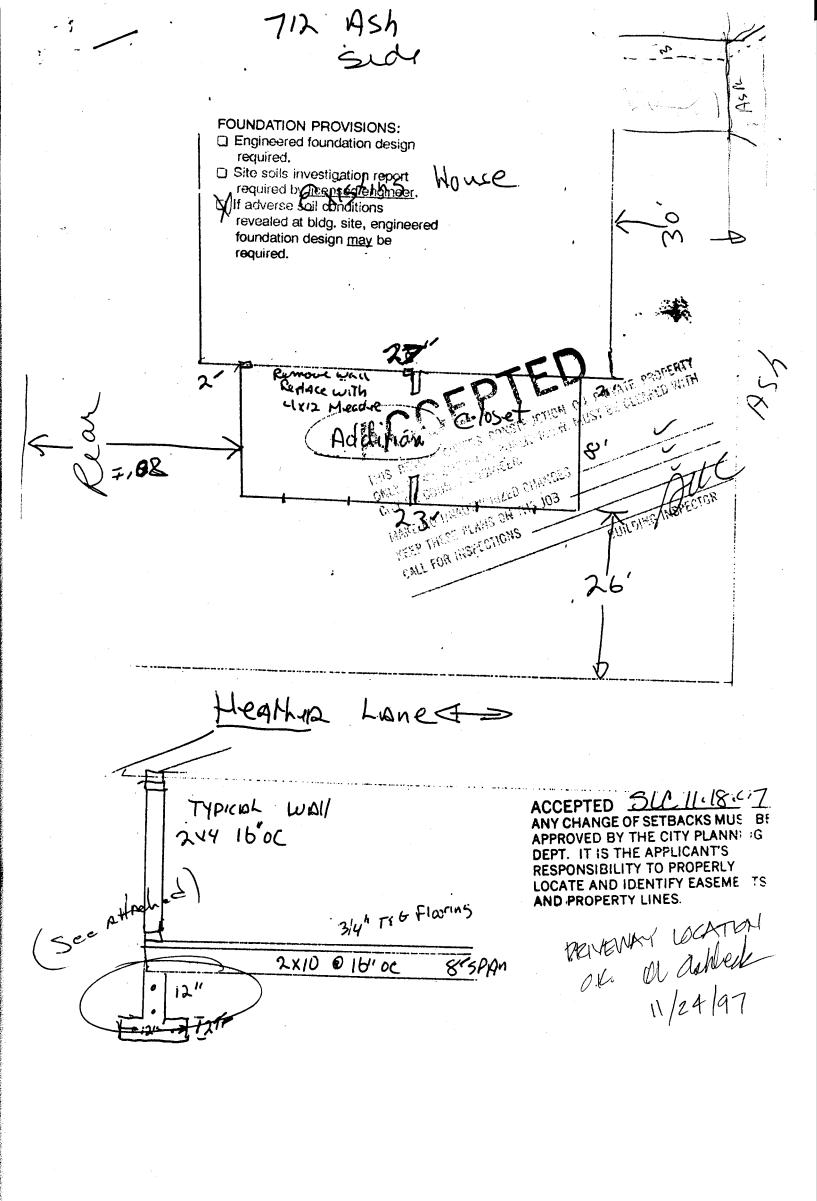

(Pink: Building Department)

(Goldenrod: Utility Accounting)

existing House Remove wall Redace with かり closet 41x12 Meadine Additión 8' Heathing Lone == ACCEPTED SULL 1897
ANY CHANGE OF SETBACKS MUST BE TYPICAL WALL 244 16°0C APPROVED BY THE CITY PLANNING DEPT. IT IS THE APPLICANT'S RESPONSIBILITY TO PROPERLY LOCATE AND IDENTIFY EASEMENTS AND PROPERTY LINES. 34" Tib Florins 2×10 @ 16" oc 12" 12th