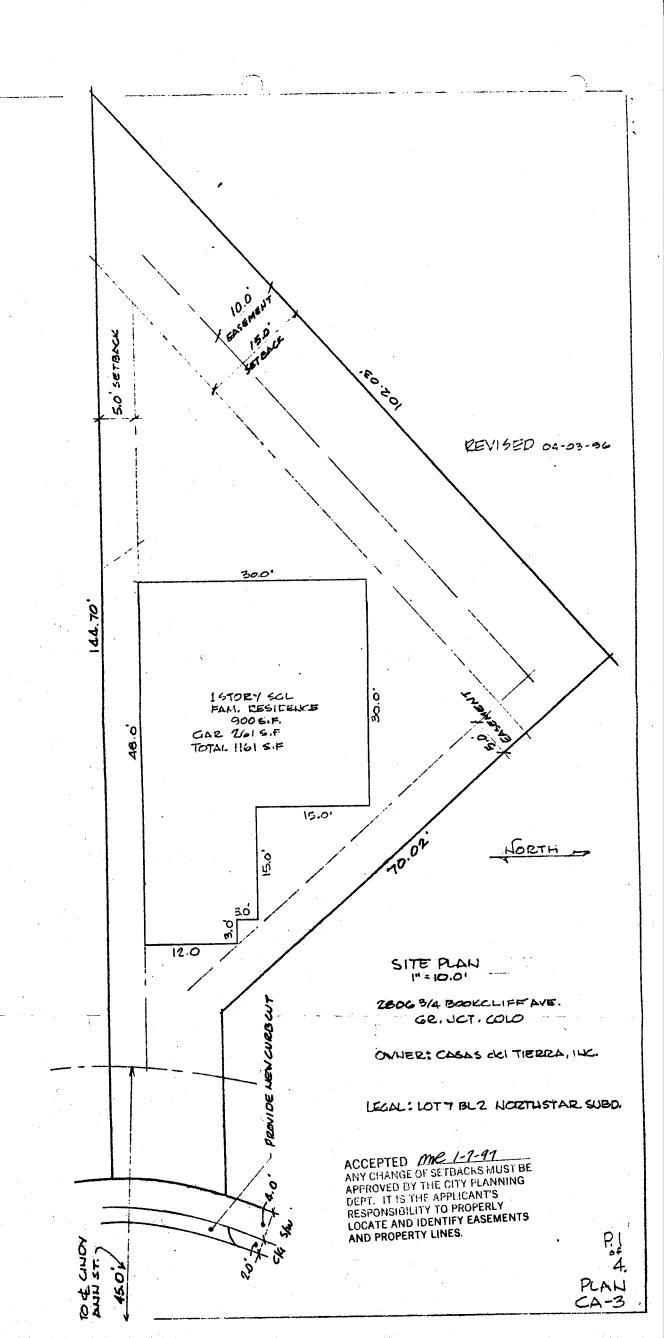

## ■ THIS SECTION TO BE COMPLETED BY APPLICANT ®

| OG(S)/ADDITION 900 + 261<br>= 1161 S.F.                                                                                                                                                                   |
|-----------------------------------------------------------------------------------------------------------------------------------------------------------------------------------------------------------|
| = 1161 SF.                                                                                                                                                                                                |
| (S) <u>/0</u>                                                                                                                                                                                             |
| THIS CONSTRUCTION                                                                                                                                                                                         |
| THIS CONSTRUCTION                                                                                                                                                                                         |
| 0                                                                                                                                                                                                         |
| ND INTENDED USE:                                                                                                                                                                                          |
| IDENCE                                                                                                                                                                                                    |
| posed structure location(s), parking,<br>hts-of-way which abut the parcel.                                                                                                                                |
| DEPARTMENT STAFF 🐿                                                                                                                                                                                        |
|                                                                                                                                                                                                           |
| of lot by structures 45%                                                                                                                                                                                  |
| of lot by structures                                                                                                                                                                                      |
| 2                                                                                                                                                                                                         |
| _                                                                                                                                                                                                         |
|                                                                                                                                                                                                           |
| 2                                                                                                                                                                                                         |
|                                                                                                                                                                                                           |
| TRAFFIC ZONE                                                                                                                                                                                              |
| tor of the Community Development inspection has been completed and Uniform Building Code).                                                                                                                |
| TRAFFIC ZONE <u>28</u> tor of the Community Development inspection has been completed and Uniform Building Code).  Tree to comply with any and all codes, failure to comply shall result in legal 11-7-97 |
| TRAFFIC ZONE <u>28</u> tor of the Community Development inspection has been completed and Uniform Building Code).  Tree to comply with any and all codes, failure to comply shall result in legal 11-7-97 |
| tor of the Community Development inspection has been completed and Uniform Building Code).  Tree to comply with any and all codes, failure to comply shall result in legal                                |
|                                                                                                                                                                                                           |