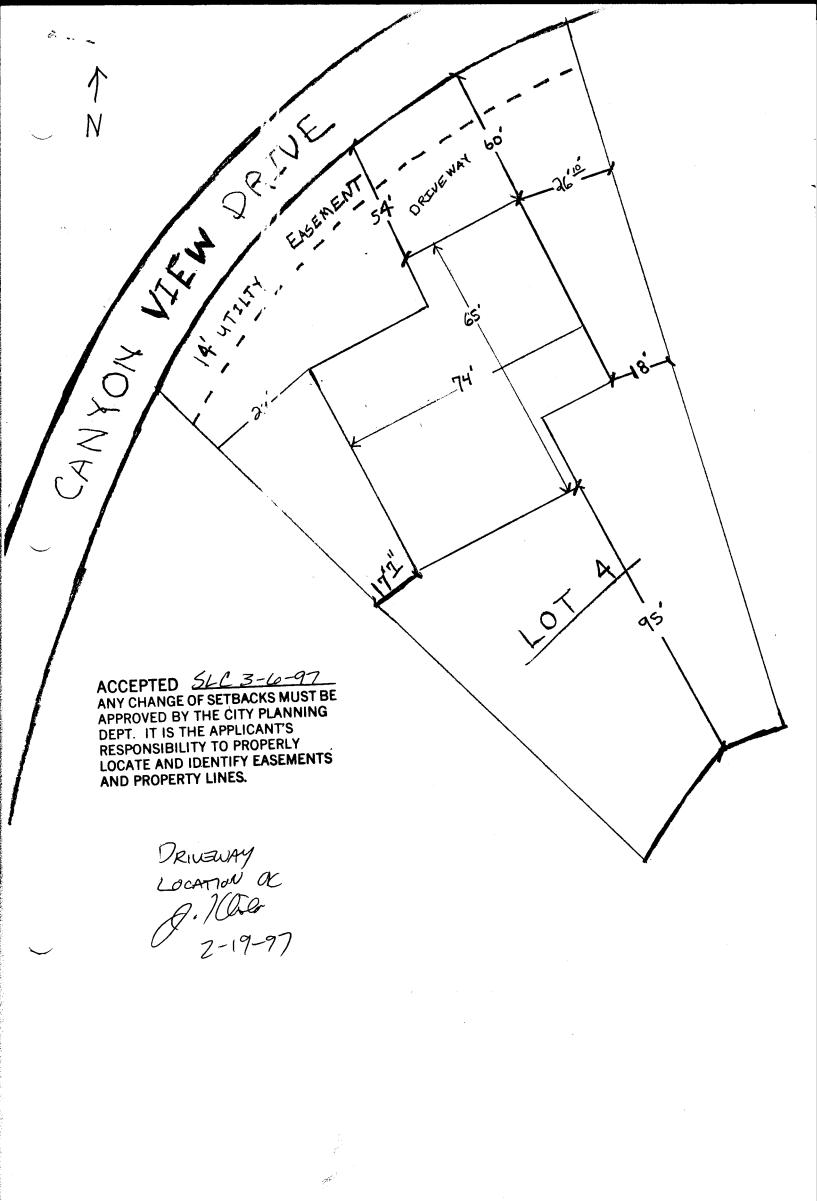

## THIS SECTION TO BE COMPLETED BY APPLICANT 1921

| BLDG ADDRESS 2179 CANYON LIEW                                                                                                                                                                                                                                                                                                                                                                                                                                                                                                                                                                                                                                                                                            | TAX SCHEDULE NO. 2947-351-11-004                        |  |  |  |
|--------------------------------------------------------------------------------------------------------------------------------------------------------------------------------------------------------------------------------------------------------------------------------------------------------------------------------------------------------------------------------------------------------------------------------------------------------------------------------------------------------------------------------------------------------------------------------------------------------------------------------------------------------------------------------------------------------------------------|---------------------------------------------------------|--|--|--|
| SÜBDIVISION CANYON Ulew                                                                                                                                                                                                                                                                                                                                                                                                                                                                                                                                                                                                                                                                                                  | SQ. FT. OF PROPOSED BLDG(S)/ADDITION 2300               |  |  |  |
| FILING 2 BLK 2 LOT 4                                                                                                                                                                                                                                                                                                                                                                                                                                                                                                                                                                                                                                                                                                     | SQ. FT. OF EXISTING BLDG(S)                             |  |  |  |
| (1) OWNER Rich Weiner                                                                                                                                                                                                                                                                                                                                                                                                                                                                                                                                                                                                                                                                                                    | NO. OF DWELLING UNITS BEFORE: AFTER: THIS CONSTRUCTION  |  |  |  |
| (1) ADDRESS                                                                                                                                                                                                                                                                                                                                                                                                                                                                                                                                                                                                                                                                                                              |                                                         |  |  |  |
| (1) TELEPHONE 245- 4159                                                                                                                                                                                                                                                                                                                                                                                                                                                                                                                                                                                                                                                                                                  | NO. OF BLDGS ON PARCEL BEFORE: AFTER: THIS CONSTRUCTION |  |  |  |
| (2) APPLICANT LOPEZ Const.                                                                                                                                                                                                                                                                                                                                                                                                                                                                                                                                                                                                                                                                                               | USE OF EXISTING BLDGS                                   |  |  |  |
| (2) ADDRESS 3032 E1/2 Rd.                                                                                                                                                                                                                                                                                                                                                                                                                                                                                                                                                                                                                                                                                                | DESCRIPTION OF WORK AND INTENDED USE:                   |  |  |  |
| (2) TELEPHONE 434- \$5954                                                                                                                                                                                                                                                                                                                                                                                                                                                                                                                                                                                                                                                                                                | SINGLE FAMILY ROS.                                      |  |  |  |
| REQUIRED: Two (2) plot plans, on 8 1/2" x 11" paper, showing all existing and proposed structure location(s), parking, setbacks to all property lines, ingress/egress to the property, and all easements and rights-of-way which abut the parcel.                                                                                                                                                                                                                                                                                                                                                                                                                                                                        |                                                         |  |  |  |
| ZONE Maximum coverage of lot by structures  SETBACKS: Front from property line (PL) or from Center of ROW, whichever is greater  Side from PL Rear from PL                                                                                                                                                                                                                                                                                                                                                                                                                                                                                                                                                               |                                                         |  |  |  |
|                                                                                                                                                                                                                                                                                                                                                                                                                                                                                                                                                                                                                                                                                                                          |                                                         |  |  |  |
| Maximum Height                                                                                                                                                                                                                                                                                                                                                                                                                                                                                                                                                                                                                                                                                                           | CENSUS TRACT /401 TRAFFIC ZONE 64                       |  |  |  |
| Modifications to this Planning Clearance must be approved, in writing, by the Director of the Community Development Department. The structure authorized by this application cannot be occupied until a final inspection has been completed and a Certificate of Occupancy has been issued by the Building Department (Section 305, Uniform Building Code).  I hereby acknowledge that I have read this application and the information is correct; I agree to comply with any and all codes, ordinances, laws, regulations or restrictions which apply to the project. I understand that failure to comply shall result in legal action, which may include by not necessarily be limited to non-use of the building(s). |                                                         |  |  |  |
| Applicant Signature Olul In Date Feb - 19-97                                                                                                                                                                                                                                                                                                                                                                                                                                                                                                                                                                                                                                                                             |                                                         |  |  |  |
| Department Approval Sents & Costello Date 3-6-97                                                                                                                                                                                                                                                                                                                                                                                                                                                                                                                                                                                                                                                                         |                                                         |  |  |  |
| Additional water and/or sewer tap fee(s) are required: YEŞNO W/O No. 9946                                                                                                                                                                                                                                                                                                                                                                                                                                                                                                                                                                                                                                                |                                                         |  |  |  |
| Utility Accounting Date 3/6/97                                                                                                                                                                                                                                                                                                                                                                                                                                                                                                                                                                                                                                                                                           |                                                         |  |  |  |
| VALID FOR SIX MONTHS FROM DATE OF ISSUANCE (Section 9-3-2C Grand Junction Zoning & Development Code)                                                                                                                                                                                                                                                                                                                                                                                                                                                                                                                                                                                                                     |                                                         |  |  |  |
| (White: Planning) (Yellow: Customer) (Pink: Building Department) (Goldenrod: Utility Accounting)                                                                                                                                                                                                                                                                                                                                                                                                                                                                                                                                                                                                                         |                                                         |  |  |  |