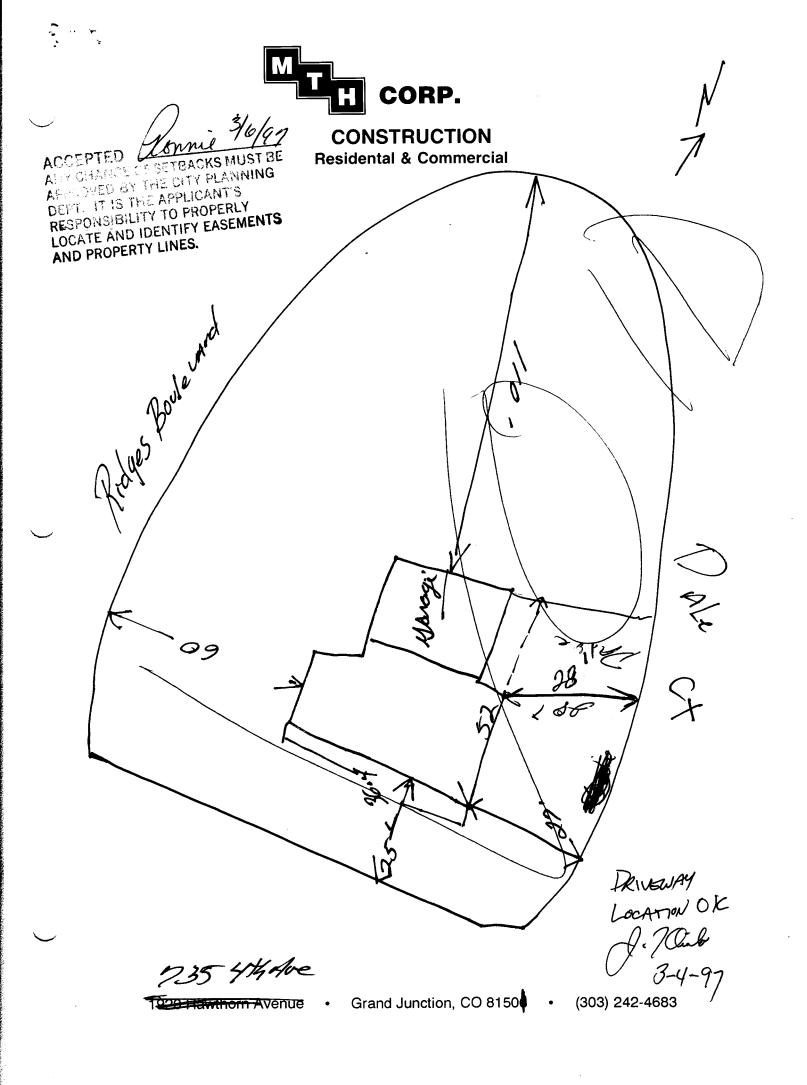

| - m -                                                                                                                                                                                                                                                                                                                                                                                                                                                                                                                                                                                                                                                                                                                                                                     |                                                                                   |
|---------------------------------------------------------------------------------------------------------------------------------------------------------------------------------------------------------------------------------------------------------------------------------------------------------------------------------------------------------------------------------------------------------------------------------------------------------------------------------------------------------------------------------------------------------------------------------------------------------------------------------------------------------------------------------------------------------------------------------------------------------------------------|-----------------------------------------------------------------------------------|
| FEE \$ 1000<br>TCP \$ 5000                                                                                                                                                                                                                                                                                                                                                                                                                                                                                                                                                                                                                                                                                                                                                | BLDG PERMIT NO. 59867                                                             |
| PLANNIN<br>(Single Family Resid                                                                                                                                                                                                                                                                                                                                                                                                                                                                                                                                                                                                                                                                                                                                           | IG CLEARANCE<br>ential and Accessory Structures)<br>nunity Development Department |
| THIS SECTION TO BE COMPLETED BY APPLICANT 🖘                                                                                                                                                                                                                                                                                                                                                                                                                                                                                                                                                                                                                                                                                                                               |                                                                                   |
| BLDG ADDRESS 399 N DAle Ct.                                                                                                                                                                                                                                                                                                                                                                                                                                                                                                                                                                                                                                                                                                                                               | TAX SCHEDULE NO. 2945-201-01-009                                                  |
| SUBDIVISION Kidyes                                                                                                                                                                                                                                                                                                                                                                                                                                                                                                                                                                                                                                                                                                                                                        | SQ. FT. OF PROPOSED BLDG(S)/ADDITION                                              |
| FILING 2 BLK 7 LOT 9                                                                                                                                                                                                                                                                                                                                                                                                                                                                                                                                                                                                                                                                                                                                                      | SQ. FT. OF EXISTING BLDG(S)                                                       |
| (1) OWNER MAKE HEARessee                                                                                                                                                                                                                                                                                                                                                                                                                                                                                                                                                                                                                                                                                                                                                  | NO. OF DWELLING UNITS<br>BEFORE:                                                  |
| (1) ADDRESS 735-4th Ave                                                                                                                                                                                                                                                                                                                                                                                                                                                                                                                                                                                                                                                                                                                                                   | NO. OF BLDGS ON PARCEL                                                            |
| (1) TELEPHONE 244-2988                                                                                                                                                                                                                                                                                                                                                                                                                                                                                                                                                                                                                                                                                                                                                    |                                                                                   |
| <sup>(2)</sup> APPLICANT                                                                                                                                                                                                                                                                                                                                                                                                                                                                                                                                                                                                                                                                                                                                                  | USE OF EXISTING BLDGS                                                             |
| <sup>(2)</sup> ADDRESS <u>SAME</u>                                                                                                                                                                                                                                                                                                                                                                                                                                                                                                                                                                                                                                                                                                                                        | DESCRIPTION OF WORK AND INTENDED USE: Single                                      |
| <sup>(2)</sup> TELEPHONE                                                                                                                                                                                                                                                                                                                                                                                                                                                                                                                                                                                                                                                                                                                                                  | FAMILY Dewding                                                                    |
| REQUIRED: Two (2) plot plans, on 8 1/2" x 11" paper, showing all existing and proposed structure location(s), parking, setbacks to all property lines, ingress/egress to the property, and all easements and rights-of-way which abut the parcel.                                                                                                                                                                                                                                                                                                                                                                                                                                                                                                                         |                                                                                   |
|                                                                                                                                                                                                                                                                                                                                                                                                                                                                                                                                                                                                                                                                                                                                                                           |                                                                                   |
| THIS SECTION TO BE COMPLETED BY C                                                                                                                                                                                                                                                                                                                                                                                                                                                                                                                                                                                                                                                                                                                                         | COMMUNITY DEVELOPMENT DEPARTMENT STAFF 🕬                                          |
| THIS SECTION TO BE COMPLETED BY C<br>ZONE $PR-4$                                                                                                                                                                                                                                                                                                                                                                                                                                                                                                                                                                                                                                                                                                                          | COMMUNITY DEVELOPMENT DEPARTMENT STAFF 🐲 Maximum coverage of lot by structures    |
| DPU                                                                                                                                                                                                                                                                                                                                                                                                                                                                                                                                                                                                                                                                                                                                                                       | Maximum coverage of lot by structures                                             |
| ZONE                                                                                                                                                                                                                                                                                                                                                                                                                                                                                                                                                                                                                                                                                                                                                                      | Maximum coverage of lot by structures                                             |
| ZONE $\underline{PR-4}$<br>SETBACKS: Front $\underline{20}$ from property line (PL                                                                                                                                                                                                                                                                                                                                                                                                                                                                                                                                                                                                                                                                                        | Maximum coverage of lot by structures<br>) Parking Req'mt<br>Special Conditions   |
| ZONE                                                                                                                                                                                                                                                                                                                                                                                                                                                                                                                                                                                                                                                                                                                                                                      | Maximum coverage of lot by structures<br>) Parking Req'mt<br>Special Conditions   |
| ZONE $PR-4$<br>SETBACKS: Front from property line (PL<br>or from center of ROW, whichever is greater<br>Side from PL Rear from<br>Maximum Height $25'$<br>Modifications to this Planning Clearance must be app<br>Department. The structure authorized by this application                                                                                                                                                                                                                                                                                                                                                                                                                                                                                                | Maximum coverage of lot by structures ) Parking Req'mt Special Conditions PL      |
| ZONE       PR-4         SETBACKS: Front       20         orfrom center of ROW, whichever is greater         Side       10         from PL       Rear         Maximum Height       25         Modifications to this Planning Clearance must be app         Department. The structure authorized by this application         a Certificate of Occupancy has been issued by the Build         I hereby acknowledge that I have read this application and                                                                                                                                                                                                                                                                                                                     | Maximum coverage of lot by structures                                             |
| ZONE       PR-4         SETBACKS: Front       20         or       from center of ROW, whichever is greater         Side       10         from PL       Rear         Maximum Height       25         Modifications to this Planning Clearance must be application a Certificate of Occupancy has been issued by the Build         I hereby acknowledge that I have read this application ar ordinances, laws, regulations or restrictions which apply                                                                                                                                                                                                                                                                                                                      | Maximum coverage of lot by structures                                             |
| ZONE       PR-4         SETBACKS: Front       20         or      from center of ROW, whichever is greater         Side      from PL         Rear      from         Maximum Height      from         Modifications to this Planning Clearance must be app         Department. The structure authorized by this application         a Certificate of Occupancy has been issued by the Built         I hereby acknowledge that I have read this application ar         ordinances, laws, regulations or restrictions which apply         action, which may include but not necessarily be limited                                                                                                                                                                            | Maximum coverage of lot by structures                                             |
| ZONE       PR-4         SETBACKS: Front       20         from property line (PL         orfrom center of ROW, whichever is greater         Side       10         from PL       Rear         Maximum Height       25         Modifications to this Planning Clearance must be application a Certificate of Occupancy has been issued by the Build         I hereby acknowledge that I have read this application and ordinances, laws, regulations or restrictions which apply action, which may include but not necessarily be limited         Applicant Signature       Maximum Height         Department Approval       Maximum Height                                                                                                                                  | Maximum coverage of lot by structures                                             |
| ZONE       PR-4         SETBACKS: Front       20         from property line (PL         or       from center of ROW, whichever is greater         Side       10         from PL       Rear         Maximum Height       25         Modifications to this Planning Clearance must be application         a Certificate of Occupancy has been issued by the Built         I hereby acknowledge that I have read this application ar         ordinances, laws, regulations or restrictions which apply         action, which may include but not necessarily be limited         Applicant Signature         Department Approval         Modificational water and/or sewer tap fee(s) are required:         Utility Accounting       Wattattattattattattattattattattattattatt | Maximum coverage of lot by structures                                             |
| ZONE       PR-4         SETBACKS: Front       20         from property line (PL         or       from center of ROW, whichever is greater         Side       10         from PL       Rear         Maximum Height       25         Modifications to this Planning Clearance must be application         a Certificate of Occupancy has been issued by the Built         I hereby acknowledge that I have read this application ar         ordinances, laws, regulations or restrictions which apply         action, which may include but not necessarily be limited         Applicant Signature         Department Approval         Modificational water and/or sewer tap fee(s) are required:         Utility Accounting       Wattattattattattattattattattattattattatt | Maximum coverage of lot by structures                                             |