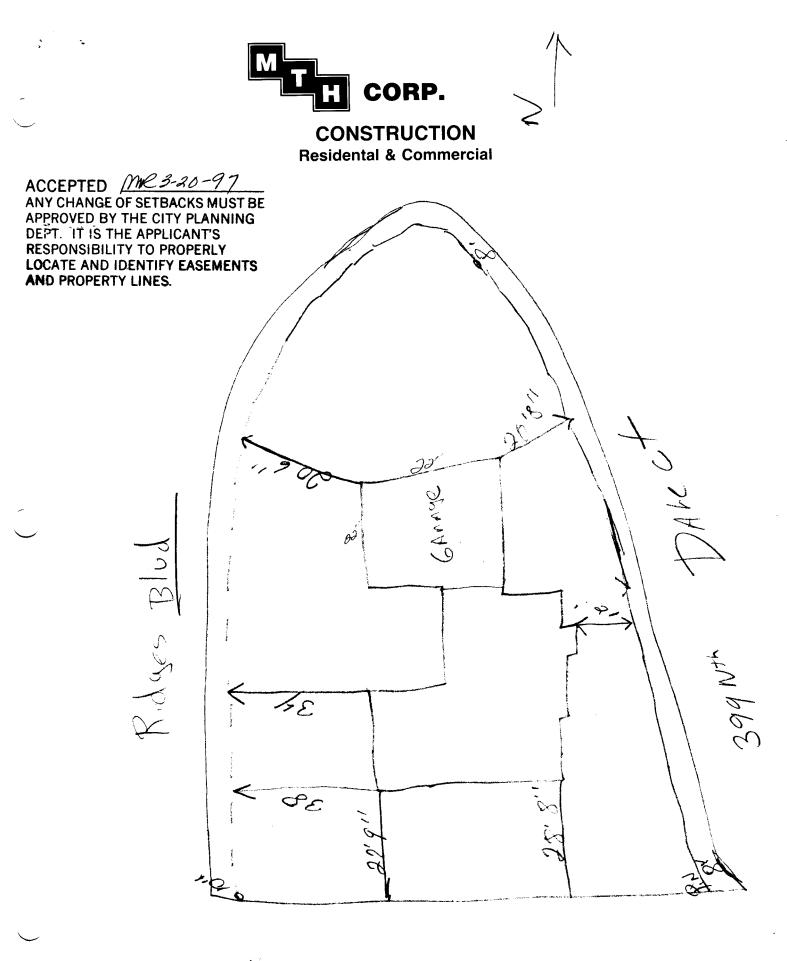

| - m -                                                                                                                                                                                                                                                                                                                                                                                                                                                                                                                                                                                                                                                                                                                                                                     |                                                                                   |
|---------------------------------------------------------------------------------------------------------------------------------------------------------------------------------------------------------------------------------------------------------------------------------------------------------------------------------------------------------------------------------------------------------------------------------------------------------------------------------------------------------------------------------------------------------------------------------------------------------------------------------------------------------------------------------------------------------------------------------------------------------------------------|-----------------------------------------------------------------------------------|
| FEE \$ 1000<br>TCP \$ 5000                                                                                                                                                                                                                                                                                                                                                                                                                                                                                                                                                                                                                                                                                                                                                | BLDG PERMIT NO. 59867                                                             |
| PLANNIN<br>(Single Family Resid                                                                                                                                                                                                                                                                                                                                                                                                                                                                                                                                                                                                                                                                                                                                           | IG CLEARANCE<br>ential and Accessory Structures)<br>nunity Development Department |
| THIS SECTION TO BE COMPLETED BY APPLICANT 🖘                                                                                                                                                                                                                                                                                                                                                                                                                                                                                                                                                                                                                                                                                                                               |                                                                                   |
| BLDG ADDRESS 399 N DAle Ct.                                                                                                                                                                                                                                                                                                                                                                                                                                                                                                                                                                                                                                                                                                                                               | TAX SCHEDULE NO. 2945-201-01-009                                                  |
| SUBDIVISION Kidyes                                                                                                                                                                                                                                                                                                                                                                                                                                                                                                                                                                                                                                                                                                                                                        | SQ. FT. OF PROPOSED BLDG(S)/ADDITION                                              |
| FILING 2 BLK 7 LOT 9                                                                                                                                                                                                                                                                                                                                                                                                                                                                                                                                                                                                                                                                                                                                                      | SQ. FT. OF EXISTING BLDG(S)                                                       |
| (1) OWNER MAKE HEARessee                                                                                                                                                                                                                                                                                                                                                                                                                                                                                                                                                                                                                                                                                                                                                  | NO. OF DWELLING UNITS<br>BEFORE:                                                  |
| (1) ADDRESS 735-4th Ave                                                                                                                                                                                                                                                                                                                                                                                                                                                                                                                                                                                                                                                                                                                                                   | NO. OF BLDGS ON PARCEL                                                            |
| (1) TELEPHONE 244-2988                                                                                                                                                                                                                                                                                                                                                                                                                                                                                                                                                                                                                                                                                                                                                    |                                                                                   |
| <sup>(2)</sup> APPLICANT                                                                                                                                                                                                                                                                                                                                                                                                                                                                                                                                                                                                                                                                                                                                                  | USE OF EXISTING BLDGS                                                             |
| <sup>(2)</sup> ADDRESS <u>SAME</u>                                                                                                                                                                                                                                                                                                                                                                                                                                                                                                                                                                                                                                                                                                                                        | DESCRIPTION OF WORK AND INTENDED USE: Single                                      |
| <sup>(2)</sup> TELEPHONE                                                                                                                                                                                                                                                                                                                                                                                                                                                                                                                                                                                                                                                                                                                                                  | FAMILY Dewding                                                                    |
| REQUIRED: Two (2) plot plans, on 8 1/2" x 11" paper, showing all existing and proposed structure location(s), parking, setbacks to all property lines, ingress/egress to the property, and all easements and rights-of-way which abut the parcel.                                                                                                                                                                                                                                                                                                                                                                                                                                                                                                                         |                                                                                   |
|                                                                                                                                                                                                                                                                                                                                                                                                                                                                                                                                                                                                                                                                                                                                                                           |                                                                                   |
| THIS SECTION TO BE COMPLETED BY C                                                                                                                                                                                                                                                                                                                                                                                                                                                                                                                                                                                                                                                                                                                                         | COMMUNITY DEVELOPMENT DEPARTMENT STAFF 🕬                                          |
| THIS SECTION TO BE COMPLETED BY C<br>ZONE $PR-4$                                                                                                                                                                                                                                                                                                                                                                                                                                                                                                                                                                                                                                                                                                                          | COMMUNITY DEVELOPMENT DEPARTMENT STAFF 🐲 Maximum coverage of lot by structures    |
| DPU                                                                                                                                                                                                                                                                                                                                                                                                                                                                                                                                                                                                                                                                                                                                                                       | Maximum coverage of lot by structures                                             |
| ZONE                                                                                                                                                                                                                                                                                                                                                                                                                                                                                                                                                                                                                                                                                                                                                                      | Maximum coverage of lot by structures                                             |
| ZONE $\underline{PR-4}$<br>SETBACKS: Front $\underline{20}$ from property line (PL                                                                                                                                                                                                                                                                                                                                                                                                                                                                                                                                                                                                                                                                                        | Maximum coverage of lot by structures<br>) Parking Req'mt<br>Special Conditions   |
| ZONE                                                                                                                                                                                                                                                                                                                                                                                                                                                                                                                                                                                                                                                                                                                                                                      | Maximum coverage of lot by structures<br>) Parking Req'mt<br>Special Conditions   |
| ZONE $PR-4$<br>SETBACKS: Front from property line (PL<br>or from center of ROW, whichever is greater<br>Side from PL Rear from<br>Maximum Height $25'$<br>Modifications to this Planning Clearance must be app<br>Department. The structure authorized by this application                                                                                                                                                                                                                                                                                                                                                                                                                                                                                                | Maximum coverage of lot by structures ) Parking Req'mt Special Conditions PL      |
| ZONE       PR-4         SETBACKS: Front       20         orfrom center of ROW, whichever is greater         Side       10         from PL       Rear         Maximum Height       25         Modifications to this Planning Clearance must be app         Department. The structure authorized by this application         a Certificate of Occupancy has been issued by the Build         I hereby acknowledge that I have read this application and                                                                                                                                                                                                                                                                                                                     | Maximum coverage of lot by structures                                             |
| ZONE       PR-4         SETBACKS: Front       20         or       from center of ROW, whichever is greater         Side       10         from PL       Rear         Maximum Height       25         Modifications to this Planning Clearance must be application a Certificate of Occupancy has been issued by the Build         I hereby acknowledge that I have read this application ar ordinances, laws, regulations or restrictions which apply                                                                                                                                                                                                                                                                                                                      | Maximum coverage of lot by structures                                             |
| ZONE       PR-4         SETBACKS: Front       20         or      from center of ROW, whichever is greater         Side      from PL         Rear      from         Maximum Height      from         Modifications to this Planning Clearance must be app         Department. The structure authorized by this application         a Certificate of Occupancy has been issued by the Built         I hereby acknowledge that I have read this application ar         ordinances, laws, regulations or restrictions which apply         action, which may include but not necessarily be limited                                                                                                                                                                            | Maximum coverage of lot by structures                                             |
| ZONE       PR-4         SETBACKS: Front       20         from property line (PL         orfrom center of ROW, whichever is greater         Side       10         from PL       Rear         Maximum Height       25         Modifications to this Planning Clearance must be application a Certificate of Occupancy has been issued by the Build         I hereby acknowledge that I have read this application and ordinances, laws, regulations or restrictions which apply action, which may include but not necessarily be limited         Applicant Signature       Maximum Height         Department Approval       Maximum Height                                                                                                                                  | Maximum coverage of lot by structures                                             |
| ZONE       PR-4         SETBACKS: Front       20         from property line (PL         or       from center of ROW, whichever is greater         Side       10         from PL       Rear         Maximum Height       25         Modifications to this Planning Clearance must be application         a Certificate of Occupancy has been issued by the Built         I hereby acknowledge that I have read this application ar         ordinances, laws, regulations or restrictions which apply         action, which may include but not necessarily be limited         Applicant Signature         Department Approval         Modificational water and/or sewer tap fee(s) are required:         Utility Accounting       Wattattattattattattattattattattattattatt | Maximum coverage of lot by structures                                             |
| ZONE       PR-4         SETBACKS: Front       20         from property line (PL         or       from center of ROW, whichever is greater         Side       10         from PL       Rear         Maximum Height       25         Modifications to this Planning Clearance must be application         a Certificate of Occupancy has been issued by the Built         I hereby acknowledge that I have read this application ar         ordinances, laws, regulations or restrictions which apply         action, which may include but not necessarily be limited         Applicant Signature         Department Approval         Modificational water and/or sewer tap fee(s) are required:         Utility Accounting       Wattattattattattattattattattattattattatt | Maximum coverage of lot by structures                                             |