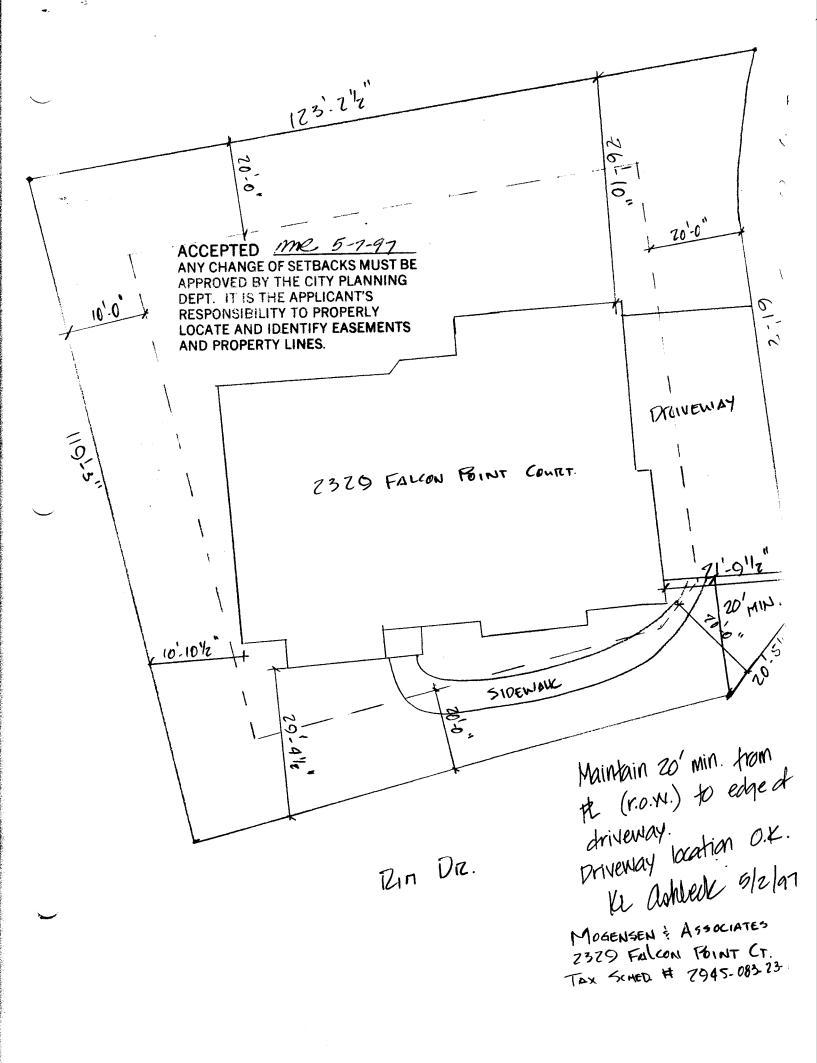

## THIS SECTION TO BE COMPLETED BY APPLICANT 150

| BLDG ADDRESS 2329 FALCON YOINT CT.                                                                                                                                                                                                                                                                                                                                                                   | TAX SCHEDULE NO. 2945-083-75-007                                                                                                                                                                                                      |  |
|------------------------------------------------------------------------------------------------------------------------------------------------------------------------------------------------------------------------------------------------------------------------------------------------------------------------------------------------------------------------------------------------------|---------------------------------------------------------------------------------------------------------------------------------------------------------------------------------------------------------------------------------------|--|
| SUBDIVISION SOUTH ZIM                                                                                                                                                                                                                                                                                                                                                                                | SQ. FT. OF PROPOSED BLDG(S)/ADDITION 2559                                                                                                                                                                                             |  |
| FILING 3 BLK 1 LOT 2                                                                                                                                                                                                                                                                                                                                                                                 | SQ. FT. OF EXISTING BLDG(S)                                                                                                                                                                                                           |  |
| (1) OWNER LARRY & BERLIA DEAN FILENER<br>(1) ADDRESS 2039 BARBERRY                                                                                                                                                                                                                                                                                                                                   | NO. OF DWELLING UNITS BEFORE: AFTER: THIS CONSTRUCTION                                                                                                                                                                                |  |
| (1) TELEPHONE 243-0456                                                                                                                                                                                                                                                                                                                                                                               | NO. OF BLDGS ON PARCEL BEFORE: AFTER: THIS CONSTRUCTION                                                                                                                                                                               |  |
| (2) APPLICANT MOGENSEN & A SSOCIATES                                                                                                                                                                                                                                                                                                                                                                 | 3                                                                                                                                                                                                                                     |  |
| (2) ADDRESS 1216 ROOD AYE.                                                                                                                                                                                                                                                                                                                                                                           | DESCRIPTION OF WORK AND INTENDED USE:                                                                                                                                                                                                 |  |
| (2) TELEPHONE 241-7067                                                                                                                                                                                                                                                                                                                                                                               | SINGLE FORTLY RESIDENCE                                                                                                                                                                                                               |  |
|                                                                                                                                                                                                                                                                                                                                                                                                      | r, showing all existing and proposed structure location(s), parking, erty, and all easements and rights-of-way which abut the parcel.                                                                                                 |  |
| ZONE                                                                                                                                                                                                                                                                                                                                                                                                 | Consider MAAN ANDERS                                                                                                                                                                                                                  |  |
| Maximum Height                                                                                                                                                                                                                                                                                                                                                                                       | CENS.T T.ZONE ANNX#                                                                                                                                                                                                                   |  |
| Department. The structure authorized by this application a Certificate of Occupancy has been issued by the Build I hereby acknowledge that I have read this application and ordinances, laws, regulations or restrictions which apply to action, which may include but not necessarily be limited.  Applicant Signature  Department Approval  Additional water and/or sewer tap fee(s) are required: | the information is correct; I agree to comply with any and all codes, to the project. I understand that failure to comply shall result in legal to non-use of the building(s).  Date                                                  |  |
| VALID FOR SIX MONTHS FROM DATE OF ISSUANCE                                                                                                                                                                                                                                                                                                                                                           | Date |  |
|                                                                                                                                                                                                                                                                                                                                                                                                      | : Ruilding Donartmont) (Goldonrod: Utility Accounting)                                                                                                                                                                                |  |