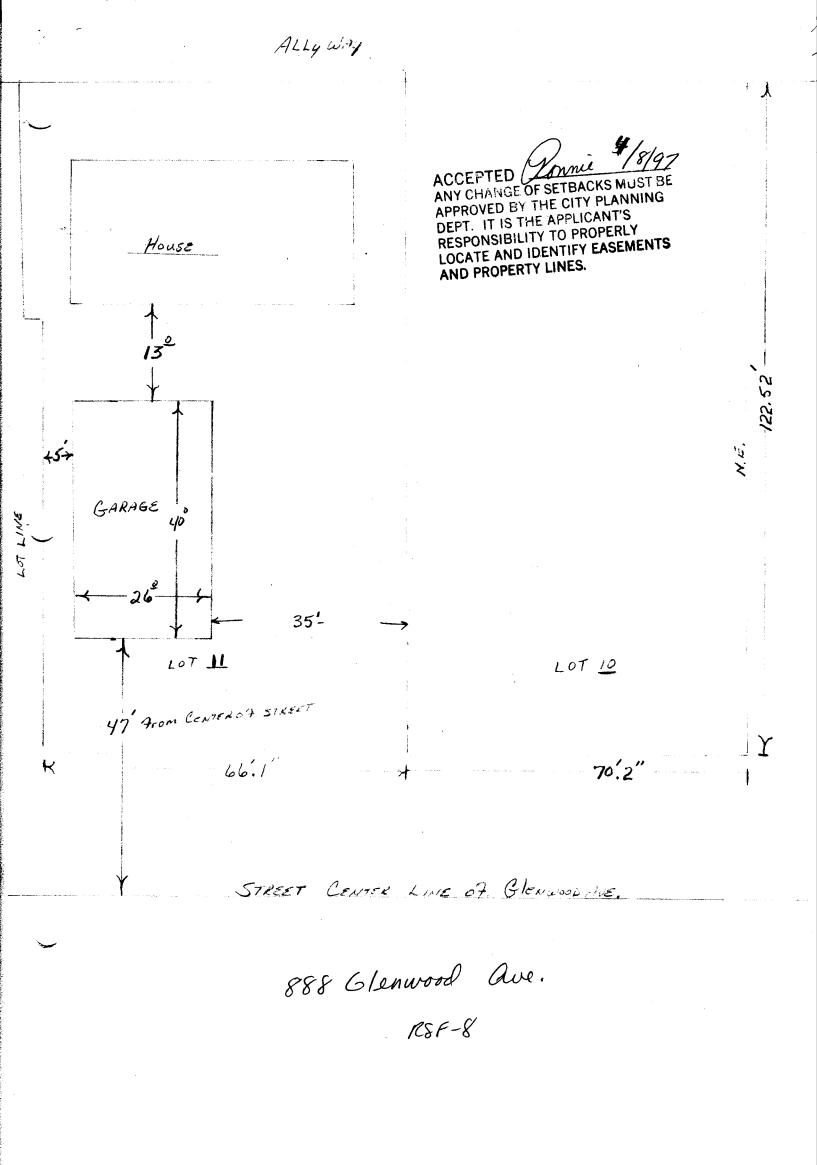

| FEE \$ /0<br>TCP \$<br>SIF \$                                                                                                                                                                                                                                                                                                                                                                                                                                                                                                                                                                                                                                                                                                                         | BLDG PERMIT NO. 59731                                                                                                                                                                                                                            |
|-------------------------------------------------------------------------------------------------------------------------------------------------------------------------------------------------------------------------------------------------------------------------------------------------------------------------------------------------------------------------------------------------------------------------------------------------------------------------------------------------------------------------------------------------------------------------------------------------------------------------------------------------------------------------------------------------------------------------------------------------------|--------------------------------------------------------------------------------------------------------------------------------------------------------------------------------------------------------------------------------------------------|
| (Single Family Re                                                                                                                                                                                                                                                                                                                                                                                                                                                                                                                                                                                                                                                                                                                                     | NING CLEARANCE<br>esidential and Accessory Structures)<br>/ Development Department                                                                                                                                                               |
| 005-1320-03-/                                                                                                                                                                                                                                                                                                                                                                                                                                                                                                                                                                                                                                                                                                                                         | <u> </u>                                                                                                                                                                                                                                         |
| BLDG ADDRESS 888 Glen wood AUE                                                                                                                                                                                                                                                                                                                                                                                                                                                                                                                                                                                                                                                                                                                        | E TAX SCHEDULE NO. 2945 - 114 - 17 - 952                                                                                                                                                                                                         |
| SUBDIVISION ROSE PARK                                                                                                                                                                                                                                                                                                                                                                                                                                                                                                                                                                                                                                                                                                                                 | SQ. FT. OF PROPOSED BLDG(S)/ADDITION                                                                                                                                                                                                             |
| FILING BLK <u>3</u> LOT <u>//</u>                                                                                                                                                                                                                                                                                                                                                                                                                                                                                                                                                                                                                                                                                                                     | SQ. FT. OF EXISTING BLDG(S) 3940 5974                                                                                                                                                                                                            |
| "OWNER SCOTT W. Uroman                                                                                                                                                                                                                                                                                                                                                                                                                                                                                                                                                                                                                                                                                                                                | NO. OF DWELLING UNITS<br>BEFORE: AFTER: THIS CONSTRUCTION                                                                                                                                                                                        |
| "ADDRESS 888 Glenwood AUE                                                                                                                                                                                                                                                                                                                                                                                                                                                                                                                                                                                                                                                                                                                             | NO. OF BLDGS ON PARCEL                                                                                                                                                                                                                           |
| (1) TELEPHONE <u>245 - 2393</u>                                                                                                                                                                                                                                                                                                                                                                                                                                                                                                                                                                                                                                                                                                                       | BEFORE: <u>/</u> AFTER: <u>2</u> THIS CONSTRUCTION                                                                                                                                                                                               |
| <sup>(2)</sup> APPLICANT <u>SAME</u>                                                                                                                                                                                                                                                                                                                                                                                                                                                                                                                                                                                                                                                                                                                  | USE OF EXISTING BLDGS GARAGE                                                                                                                                                                                                                     |
| (2) ADDRESS <u>Same</u>                                                                                                                                                                                                                                                                                                                                                                                                                                                                                                                                                                                                                                                                                                                               | DESCRIPTION OF WORK AND INTENDED USE: GALACSE                                                                                                                                                                                                    |
|                                                                                                                                                                                                                                                                                                                                                                                                                                                                                                                                                                                                                                                                                                                                                       |                                                                                                                                                                                                                                                  |
| <sup>(2)</sup> TELEPHONE <u>Same</u><br>REQUIRED: One plot plan, on 8 ½" x 11" paper, show                                                                                                                                                                                                                                                                                                                                                                                                                                                                                                                                                                                                                                                            | 2 CAR GARAGE<br>ving all existing & proposed structure location(s), parking, setbacks to all<br>by location & width & all easements & rights-of-way which abut the parcel.                                                                       |
| (2) TELEPHONE <u>Same</u><br>REQUIRED: One plot plan, on 8 ½" x 11" paper, show<br>property lines, ingress/egress to the property, driveway<br>THIS SECTION TO BE COMPLETED B<br>ZONE <u>SETBACKS: Front 20'</u> from property line (<br>or <u>46</u> from center of ROW, whichever is greater                                                                                                                                                                                                                                                                                                                                                                                                                                                        | ving all existing & proposed structure location(s), parking, setbacks to all<br>by location & width & all easements & rights-of-way which abut the parcel.<br>BY COMMUNITY DEVELOPMENT DEPARTMENT STAFF<br>Maximum coverage of lot by structures |
| (2) TELEPHONE <u>Same</u><br>REQUIRED: One plot plan, on 8 ½" x 11" paper, show<br>property lines, ingress/egress to the property, driveway<br>THIS SECTION TO BE COMPLETED B<br>ZONE <u>SETBACKS: Front 20</u><br>from property line (<br>or 46 from center of ROW, whichever is greater                                                                                                                                                                                                                                                                                                                                                                                                                                                             | wing all existing & proposed structure location(s), parking, setbacks to all by location & width & all easements & rights-of-way which abut the parcel.         BY COMMUNITY DEVELOPMENT DEPARTMENT STAFF **                                     |
| <sup>(2)</sup> TELEPHONE <u>Same</u><br><b>REQUIRED:</b> One plot plan, on 8 ½" x 11" paper, show<br>property lines, ingress/egress to the property, driveway<br><b>THIS SECTION TO BE COMPLETED B</b><br>ZONE <u><math>SF-8</math></u><br>SETBACKS: Front <u>20'</u> from property line (<br>or <u>46</u> from center of ROW, whichever is greater<br>Side <u>5'</u> from PL Rear <u>15'</u> from<br>Maximum Height <u>32'</u><br>Modifications to this Planning Clearance must be a<br>Department. The structure authorized by this application                                                                                                                                                                                                     | wing all existing & proposed structure location(s), parking, setbacks to all   by location & width & all easements & rights-of-way which abut the parcel.   BY COMMUNITY DEVELOPMENT DEPARTMENT STAFF                                            |
| <sup>(2)</sup> TELEPHONE <u>Same</u><br><b>REQUIRED:</b> One plot plan, on 8 ½" x 11" paper, show<br>property lines, ingress/egress to the property, driveway<br><b>THIS SECTION TO BE COMPLETED B</b><br>ZONE <u><math>SF-8</math></u><br>SETBACKS: Front <u><math>20'</math></u> from property line (<br>or <u>45</u> from center of ROW, whichever is greater<br>Side <u><math>5'</math></u> from PL Rear <u><math>15'</math></u> from<br>Maximum Height <u><math>32'</math></u><br>Modifications to this Planning Clearance must be a<br>Department. The structure authorized by this application<br>a Certificate of Occupancy has been issued by the B                                                                                          | wing all existing & proposed structure location(s), parking, setbacks to all<br>any location & width & all easements & rights-of-way which abut the parcel.  BY COMMUNITY DEVELOPMENT DEPARTMENT STAFF  Maximum coverage of lot by structures    |
| (2) TELEPHONE <u>Same</u><br>REQUIRED: One plot plan, on 8 ½" x 11" paper, show<br>property lines, ingress/egress to the property, driveway<br>THIS SECTION TO BE COMPLETED B<br>ZONE <u>SETBACKS: Front 20'</u> from property line (<br>or <u>45</u> from center of ROW, whichever is greater<br>Side <u>5'</u> from PL Rear <u>15'</u> from<br>Maximum Height <u>32'</u><br>Modifications to this Planning Clearance must be a<br>Department. The structure authorized by this applicate<br>a Certificate of Occupancy has been issued by the B<br>I hereby acknowledge that I have read this application<br>ordinances, laws, regulations or restrictions which application, which may include but not necessarily be limit<br>Applicant Signature | wing all existing & proposed structure location(s), parking, setbacks to all<br><u>by location &amp; width &amp; all easements &amp; rights-of-way which abut the parcel.</u><br>BY COMMUNITY DEVELOPMENT DEPARTMENT STAFF<br>                   |