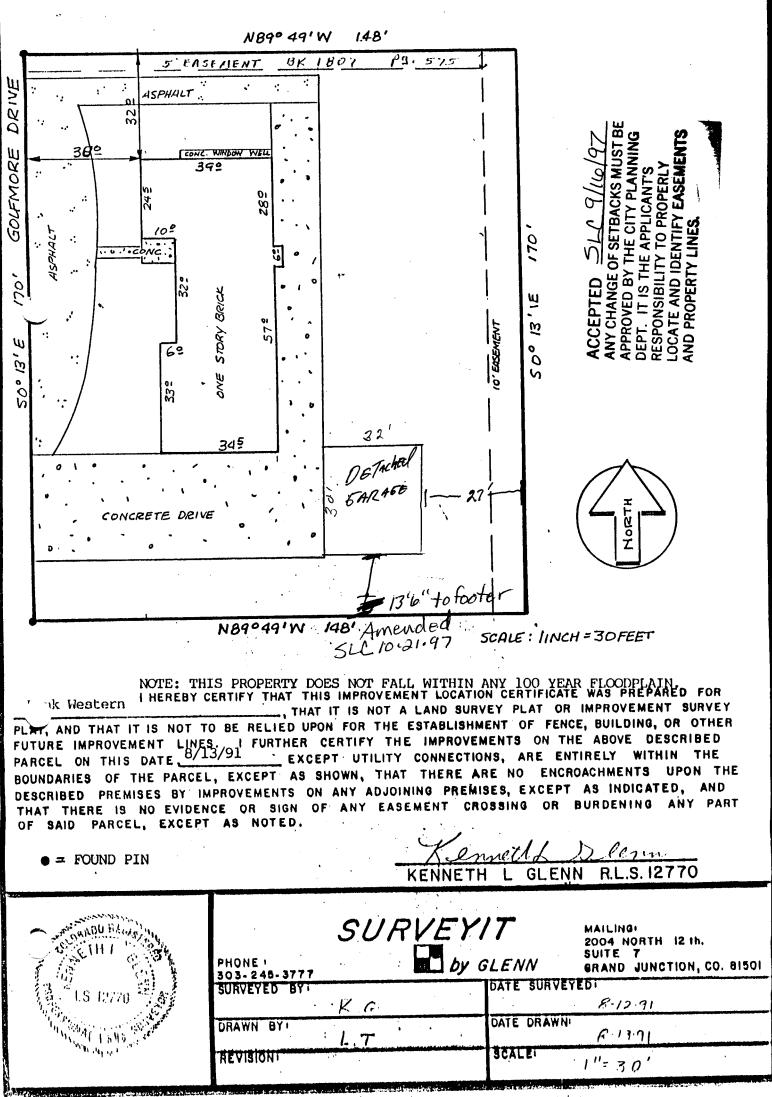

## IMPROVI ENT LOCATION CERTIFICA

744 GOLFMORE DRIVE, GRAND JUNCTION

LOT 3, BLOCK 6, FAIRWAY PARK,

MESA COUNTRY, COLORADO.

First American Title #112306 Carrico Acct.

DK CON 8.15 41