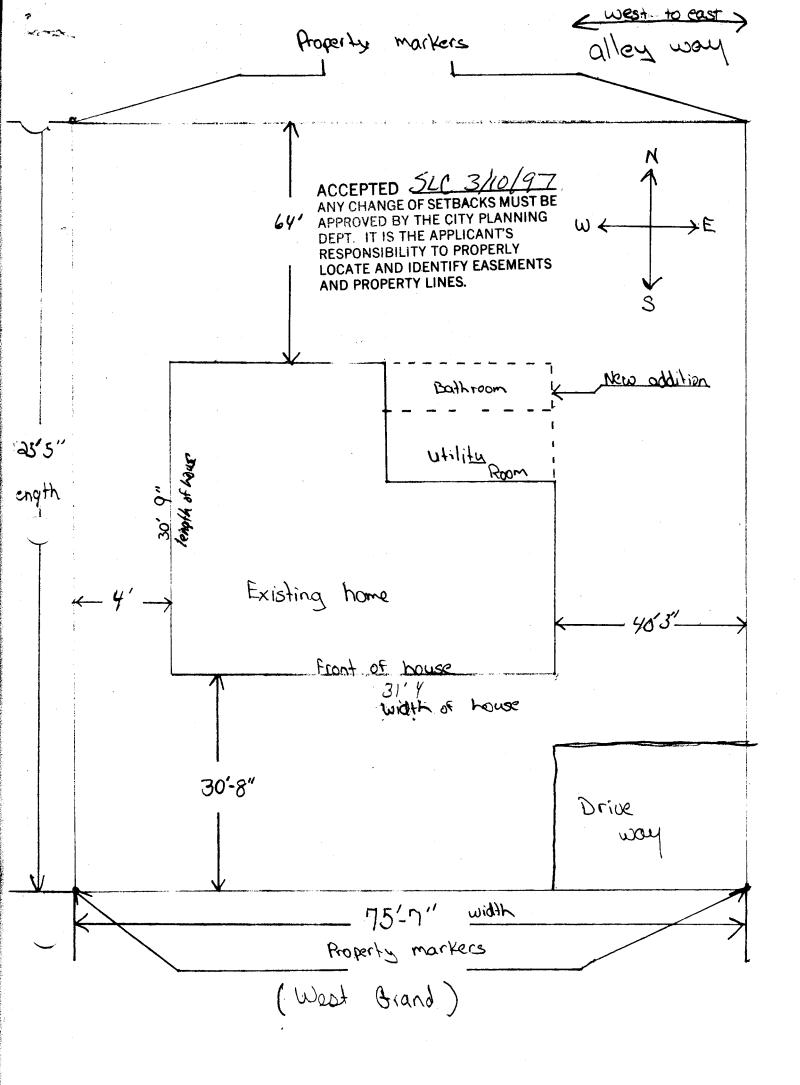

| FEE\$ 1000                                                             |                                                                                                     |                                                                      | BLDG PERMIT           | NO. 59431                |  |
|------------------------------------------------------------------------|-----------------------------------------------------------------------------------------------------|----------------------------------------------------------------------|-----------------------|--------------------------|--|
| TCP\$ -                                                                |                                                                                                     |                                                                      |                       |                          |  |
| $\sim$                                                                 |                                                                                                     | G CLEARANCE<br>Intial and Accessory Structor<br>Unity Development De | ,                     |                          |  |
| THIS SECTION TO BE COMPLETED BY APPLICANT TO BE COMPLETED BY APPLICANT |                                                                                                     |                                                                      |                       |                          |  |
| / BLDG ADDRESS 324                                                     | West Grand                                                                                          | TAX SCHEDULE NO.                                                     | 945-151-              | 64-006                   |  |
| SUBDIVISION EL                                                         | Paso                                                                                                | SQ. FT. OF PROPOSED                                                  | BLDG(S)/ADDIT         | ION 180 34               |  |
|                                                                        | LOT 16,17,18                                                                                        | SQ. FT. OF EXISTING BL                                               | _DG(S)                | 181 59'                  |  |
| *(1) OWNER                                                             |                                                                                                     | NO. OF DWELLING UNIT<br>BEFORE: AFTI                                 | 1                     | HIS CONSTRUCTION         |  |
| *(1) TELEPHONE                                                         | •                                                                                                   | NO. OF BLDGS ON PAR<br>BEFORE: AFTI                                  |                       | HIS CONSTRUCTION         |  |
| · (2) APPLICANT                                                        |                                                                                                     | USE OF EXISTING BLDG                                                 |                       |                          |  |
| .(2) TELEPHONE 970 -                                                   |                                                                                                     | Bath & Utilit.                                                       | <b>^</b>              |                          |  |
| on <i>e 1</i><br>REQUIRED: T <del>wo</del> ( <b>2</b> ) plot (         | plans, on 8 1/2" x 11" paper<br>s, ingress/egress to the prope                                      | , showing all existing and ,                                         | n<br>proposed structu | re location(s), parking, |  |
| 0                                                                      | TO BE COMPLETED BY CO                                                                               | DMMUNITY DEVELOPME                                                   |                       | 1 1 5                    |  |
| SETBACKS: Front <u>20</u><br>or <u>45</u> from center of ROV           | from property line (PL)<br>W, whichever is greater                                                  | Parking Req'mt _                                                     |                       |                          |  |
| Side _// from PL                                                       | Rear <u>20</u> from P                                                                               | Special Condition                                                    | ،S                    |                          |  |
| Maximum Height                                                         | <i>خلہ:</i>                                                                                         | CENSUS TRACT                                                         | TRA                   |                          |  |
| Department. The structure a                                            | ing Clearance must be appr<br>authorized by this application of<br>has been issued by the Build     | cannot be occupied until a f                                         | final inspection ha   | as been completed and    |  |
| ordinances, laws, regulations                                          | have read this application and<br>s or restrictions which apply to<br>ut not necessarily be limited | the project. I understand to non-use of the building(s               | that failure to con   |                          |  |