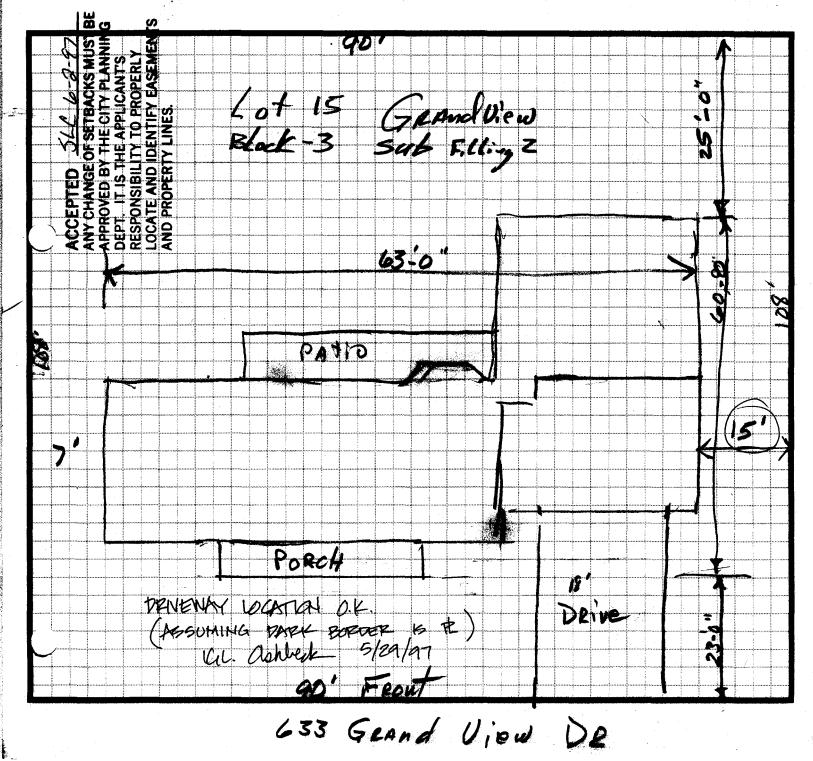

## IN THE SPACE BELOW, PLEASE DRAW A SITE PLAN SHOWING THE FOLLOWING:

1. An outline of the PROPERTY LINES with dimensions.

2. A dotted line outline of the PROPOSED STRUCTURE and dimensions of the PROPOSED STRUCTURE.

1

- 3. The DISTANCE from the proposed structure to the front, rear and side property lines (setbacks)
- 4. All EASEMENTS or RIGHTS- OF -WAY on, or immediately adjacent to, the property.
- 5. All existing or proposed STRUCTURES on the property, including FENCES.
- 6. All STREETS adjacent to the property and street names.
- 7. All existing and proposed DRIVEWAYS, including length, width and distance from intersections.
- 8. Location of existing and/or PROPOSED PARKING and NUMBER OF SPACES.
- -9. An arrow indicating the direction NORTH.

## ANY OF THE INFORMATION WHICH THE APPLICANT FAILS TO SHOW ON THE DRAWING WILL RESULT IN A DELAY IN OBTAINING THE BUILDING PERMIT.