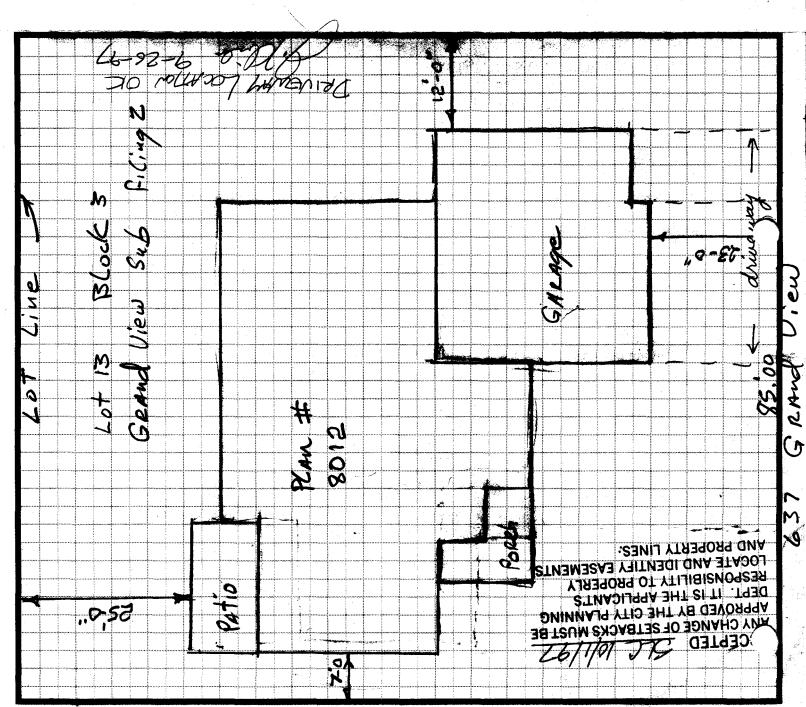

## IN THE SPACE BELOW, PLEASE DRAW A SITE PLAN SHOWING THE FOLLOWING:

- 1. An outline of the PROPERTY LINES with dimensions.
- 2. A dotted line outline of the PROPOSED STRUCTURE and dimensions of the PROPOSED STRUCTURE.
- 3. The DISTANCE from the proposed structure to the front, rear and side property lines (setbacks)
- 4. All EASEMENTS or RIGHTS- OF -WAY on, or immediately adjacent to, the property.
- 5. All existing or proposed STRUCTURES on the property, including FENCES.
- 6. All STREETS adjacent to the property and street names.
- 7. All existing and proposed DRIVEWAYS, including length, width and distance from intersections.
- 8. Location of existing and/or PROPOSED PARKING and NUMBER OF SPACES.
- 9. An arrow indicating the direction NORTH.

## ANY OF THE INFORMATION WHICH THE APPLICANT FAILS TO SHOW ON THE DRAWING WILL RESULT IN A DELAY IN OBTAINING THE BUILDING PERMIT.