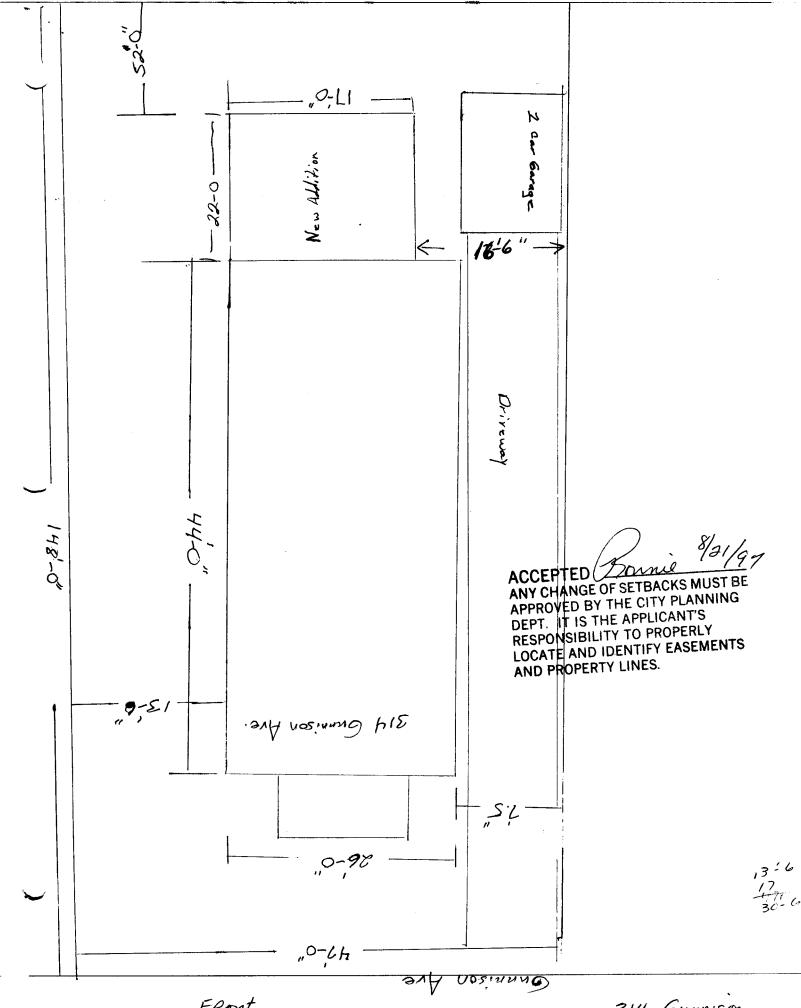

## **Community Development Department**

| 1007 0 ((0-0)3-8                                                                                                                                                                                                                                                                                                                                            |                                                                                                                                                                                 |  |
|-------------------------------------------------------------------------------------------------------------------------------------------------------------------------------------------------------------------------------------------------------------------------------------------------------------------------------------------------------------|---------------------------------------------------------------------------------------------------------------------------------------------------------------------------------|--|
| BLDG ADDRESS 314 Gunnison Ave                                                                                                                                                                                                                                                                                                                               | TAX SCHEDULE NO. <u>2945-142-22-014</u>                                                                                                                                         |  |
| SUBDIVISION                                                                                                                                                                                                                                                                                                                                                 | SQ. FT. OF PROPOSED BLDG(S)/ADDITION 22 x 17                                                                                                                                    |  |
| FILING BLK 3/ LOT 29 450 .                                                                                                                                                                                                                                                                                                                                  | SQ. FT. OF EXISTING BLDG(S) 44 x 26                                                                                                                                             |  |
| (1) OWNER Dong Dominguez                                                                                                                                                                                                                                                                                                                                    | NO. OF DWELLING UNITS BEFORE: AFTER: THIS CONSTRUCTION                                                                                                                          |  |
| (1) ADDRESS 214 Gunnison                                                                                                                                                                                                                                                                                                                                    | · ·                                                                                                                                                                             |  |
| (1) TELEPHONE 245-7691                                                                                                                                                                                                                                                                                                                                      | NO. OF BLDGS ON PARCEL BEFORE: $2$ THIS CONSTRUCTION                                                                                                                            |  |
| (2) APPLICANT Colorado's Wardwork Constructor                                                                                                                                                                                                                                                                                                               | PUSE OF EXISTING BLDGS                                                                                                                                                          |  |
| (2) ADDRESS P.O. Box 23/03                                                                                                                                                                                                                                                                                                                                  | DESCRIPTION OF WORK AND INTENDED USE: Bed Room &                                                                                                                                |  |
| (2) TELEPHONE <u>241 - 8595</u>                                                                                                                                                                                                                                                                                                                             | Bath Rm. Addition, New Roof, Plumbing & Elect. up Gr                                                                                                                            |  |
|                                                                                                                                                                                                                                                                                                                                                             | all existing & proposed structure location(s), parking, setbacks to all cation & width & all easements & rights-of-way which abut the parcel.                                   |  |
|                                                                                                                                                                                                                                                                                                                                                             |                                                                                                                                                                                 |  |
| A /                                                                                                                                                                                                                                                                                                                                                         | OMMUNITY DEVELOPMENT DEPARTMENT STAFF                                                                                                                                           |  |
| ZONE                                                                                                                                                                                                                                                                                                                                                        | Maximum coverage of lot by structures 60%                                                                                                                                       |  |
| SETBACKS: Front from property line (PL) or from center of ROW, whichever is greater                                                                                                                                                                                                                                                                         |                                                                                                                                                                                 |  |
| Side 10 from PL Rear 20 from F                                                                                                                                                                                                                                                                                                                              | Special Conditions                                                                                                                                                              |  |
| Maximum Height 36'                                                                                                                                                                                                                                                                                                                                          |                                                                                                                                                                                 |  |
|                                                                                                                                                                                                                                                                                                                                                             | CENSUS 3 TRAFFIC 35 ANNX#                                                                                                                                                       |  |
| Modifications to this Planning Clearance must be approved, in writing, by the Director of the Community Development Department. The structure authorized by this application cannot be occupied until a final inspection has been completed and a Certificate of Occupancy has been issued by the Building Department (Section 305, Uniform Building Code). |                                                                                                                                                                                 |  |
| • • • • • • • • • • • • • • • • • • • •                                                                                                                                                                                                                                                                                                                     | d the information is correct; I agree to comply with any and all codes, o the project. I understand that failure to comply shall result in legal to non-use of the building(s). |  |
| Applicant Signature Rick & Wilson                                                                                                                                                                                                                                                                                                                           | Date 8/21/97                                                                                                                                                                    |  |
| Department Approval Konnie Edu                                                                                                                                                                                                                                                                                                                              | rails Date 8/21/97                                                                                                                                                              |  |
| Additional water and/or sewer tap fee(s) are required: Y                                                                                                                                                                                                                                                                                                    | /ES NO W/O No                                                                                                                                                                   |  |
| Utility Accounting Alexandrates                                                                                                                                                                                                                                                                                                                             | Date 8-2197                                                                                                                                                                     |  |