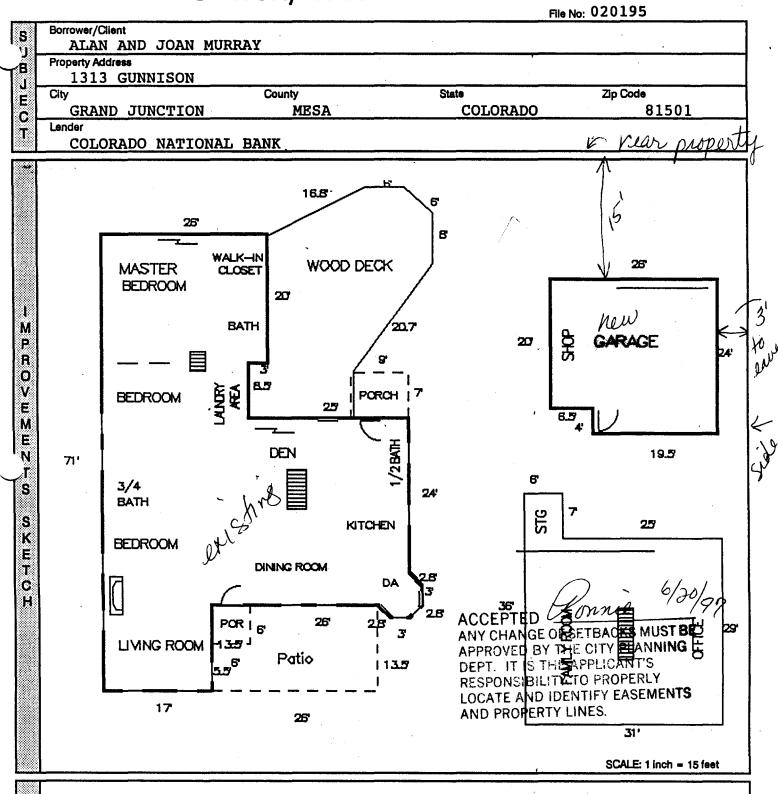

| PEE\$ /0<br>TCP \$<br>SIF \$                                                                                                                                                             | BLDG PERMIT NO. 60934<br>PLANNING CLEARANCE                                                                                                                                                                                                                                                                                                                                                                                                                                  |
|------------------------------------------------------------------------------------------------------------------------------------------------------------------------------------------|------------------------------------------------------------------------------------------------------------------------------------------------------------------------------------------------------------------------------------------------------------------------------------------------------------------------------------------------------------------------------------------------------------------------------------------------------------------------------|
| (Single                                                                                                                                                                                  | Family Residential and Accessory Structures)                                                                                                                                                                                                                                                                                                                                                                                                                                 |
| BLDG ADDRESS <u>1313 Gun</u>                                                                                                                                                             | MISON TAX SCHEDULE NO. 294513207002                                                                                                                                                                                                                                                                                                                                                                                                                                          |
| SUBDIVISION LINCOLD PA                                                                                                                                                                   | SQ. FT. OF PROPOSED BLDG(S)/ADDITION 26 K 20                                                                                                                                                                                                                                                                                                                                                                                                                                 |
| FILING BLK LOT                                                                                                                                                                           | 1 S. 6 · SQ. FT. OF EXISTING BLDG(S) 428 20                                                                                                                                                                                                                                                                                                                                                                                                                                  |
| "OWNER Allen J. M                                                                                                                                                                        |                                                                                                                                                                                                                                                                                                                                                                                                                                                                              |
| "ADDRESS 1313 GUNN?"<br>"TELEPHONE 245-0585                                                                                                                                              |                                                                                                                                                                                                                                                                                                                                                                                                                                                                              |
|                                                                                                                                                                                          | USE OF EXISTING BLDGS Gari - home                                                                                                                                                                                                                                                                                                                                                                                                                                            |
|                                                                                                                                                                                          | DESCRIPTION OF WORK AND INTENDED USE: Garage                                                                                                                                                                                                                                                                                                                                                                                                                                 |
| <sup>(2)</sup> TELEPHONE                                                                                                                                                                 | aper, showing all existing & proposed structure location(s), parking, setbacks to all                                                                                                                                                                                                                                                                                                                                                                                        |
| ZONE <u>RSF-5</u>                                                                                                                                                                        | PLETED BY COMMUNITY DEVELOPMENT DEPARTMENT STAFF 20   Maximum coverage of lot by structures                                                                                                                                                                                                                                                                                                                                                                                  |
| SETBACKS: Front <u>20</u> from prop<br>or 45 from center of ROW, whichever is<br>Side <u>3</u> from PL Rear <u>10</u><br>Occessory W                                                     | perty line (PL) Parking Req'mt<br>s greater Special Conditions <u>electrical only in</u><br>do from PL gaage                                                                                                                                                                                                                                                                                                                                                                 |
| Maximum Height                                                                                                                                                                           | CENSUS 7 TRAFFIC 38 ANNX#                                                                                                                                                                                                                                                                                                                                                                                                                                                    |
| Department. The structure authorized by th<br>a Certificate of Occupancy has been issue<br>I hereby acknowledge that I have read this a<br>ordinances, laws, regulations or restrictions | must be approved, in writing, by the Director of the Community Development<br>his application cannot be occupied until a final inspection has been completed and<br>ed by the Building Department (Section 305, Uniform Building Code).<br>application and the information is correct; I agree to comply with any and all codes,<br>which apply to the project. I understand that failure to comply shall result in legal<br>arily be limited to non-use of the building(s). |
| Applicant Signature                                                                                                                                                                      | Date 6/177                                                                                                                                                                                                                                                                                                                                                                                                                                                                   |
| Department Approval                                                                                                                                                                      | Coloranda Date 6/17/97                                                                                                                                                                                                                                                                                                                                                                                                                                                       |
| Additional water and/or sewer tap fee(s) and                                                                                                                                             |                                                                                                                                                                                                                                                                                                                                                                                                                                                                              |
| Utility Accounting                                                                                                                                                                       | Dete <u>6-20-9</u><br>DF ISSUANCE (Section 9-3-2C Grand Junction Zoning & Development Code)                                                                                                                                                                                                                                                                                                                                                                                  |
| (White: Planning) (Yellow: Custom                                                                                                                                                        |                                                                                                                                                                                                                                                                                                                                                                                                                                                                              |
| 3ldg. Dept 750 Main                                                                                                                                                                      |                                                                                                                                                                                                                                                                                                                                                                                                                                                                              |

÷

Rensid 2/27/96

SKETCH/AREA TABLE ADDENDUM

| Area | Name of Area | Size    | Totais  |  |  |
|------|--------------|---------|---------|--|--|
| gla1 | First Floor  | 2355.00 | 2355.00 |  |  |
| BSMT | Basement     | 941.00  | 941.00  |  |  |
| POR  | Porch        | 36.00   |         |  |  |
|      | Porch        | -63.00  |         |  |  |
|      | PATIO        | 351.00  | 324.00  |  |  |
| GAR  | Garage       | 598.00  | 598.00  |  |  |
| OTH  | WOOD DECK    | 695.63  | 695.63  |  |  |

A

C A L C

| LIVING | ARE/  | A CALCI   | JLATIONS |
|--------|-------|-----------|----------|
| Br     | eakdo | Subtotais |          |
| 26.00  | x     | 20.00     | 520.00   |
| 23.00  | x     | 37.50     | 862.50   |
| 25.00  | x     | 29.00     | 725.00   |
| 2.00   | x     | 3.00      | 6.00     |
| 17.00  | x     | 13.50     | 229.50   |
| 3.00   | x     | 2.00      | 6.00     |
| 1.00   | x     | 2.00      | 2.00     |
| 1.00   | Y     | 2 00      | 2        |