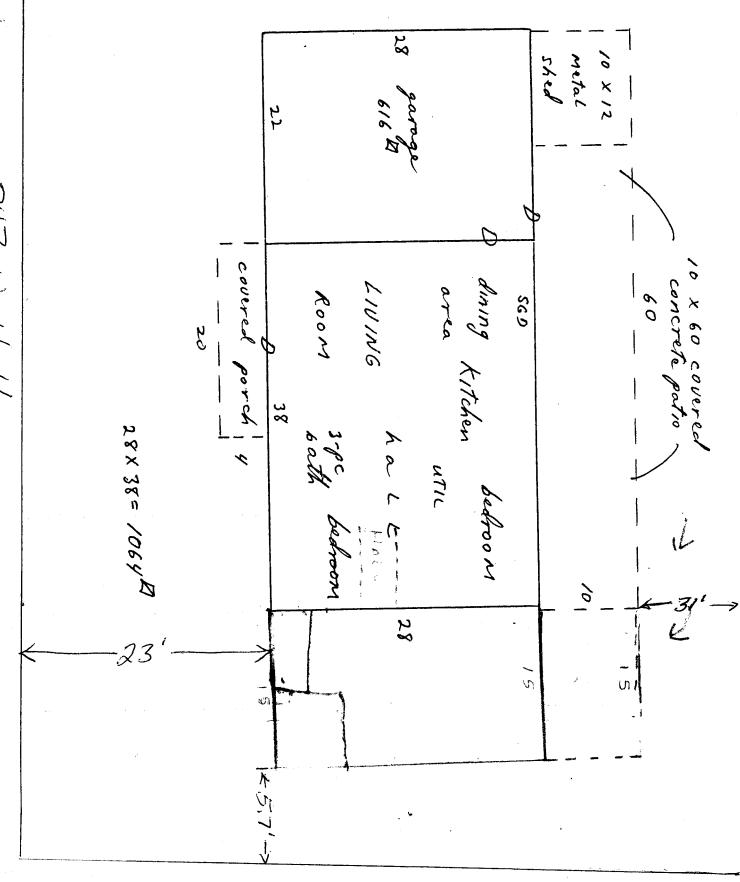

## PLANNING CLEARANCE

(Single Family Residential and Accessory Structures)

SOCI-0080-05-8 Grand Junction Community Development Department

| FET THIS SECTION TO B                                                                                                                                                                                                                                                                                                                                                                                                                                              | E COMPLETED BY APPLICANT 🖘                                                                                                              |
|--------------------------------------------------------------------------------------------------------------------------------------------------------------------------------------------------------------------------------------------------------------------------------------------------------------------------------------------------------------------------------------------------------------------------------------------------------------------|-----------------------------------------------------------------------------------------------------------------------------------------|
| BLDG ADDRESS 747 W MALL                                                                                                                                                                                                                                                                                                                                                                                                                                            | TAX SCHEDULE NO. 2945-104-04-030                                                                                                        |
| SUBDIVISION Shaw's Sub Amended                                                                                                                                                                                                                                                                                                                                                                                                                                     | SQ. FT. OF PROPOSED BLDG(S)/ADDITION 600                                                                                                |
| FILING BLK LOT 8                                                                                                                                                                                                                                                                                                                                                                                                                                                   | SQ. FT. OF EXISTING BLDG(S) 1680                                                                                                        |
| "OWNER PAblo Chavez                                                                                                                                                                                                                                                                                                                                                                                                                                                | NO. OF DWELLING UNITS BEFORE: AFTER: THIS CONSTRUCTION                                                                                  |
| (1) ADDRESS 747 W WALL                                                                                                                                                                                                                                                                                                                                                                                                                                             | NO OF BURGO ON BAROE!                                                                                                                   |
| (1) TELEPHONE 243-8397                                                                                                                                                                                                                                                                                                                                                                                                                                             | NO. OF BLDGS ON PARCEL BEFORE: AFTER: THIS CONSTRUCTION                                                                                 |
| (2) APPLICANT <u>SAM</u> e                                                                                                                                                                                                                                                                                                                                                                                                                                         | USE OF EXISTING BLDGS HOME                                                                                                              |
| (2) ADDRESS                                                                                                                                                                                                                                                                                                                                                                                                                                                        | DESCRIPTION OF WORK AND INTENDED USE: Addition                                                                                          |
| (2) TELEPHONE                                                                                                                                                                                                                                                                                                                                                                                                                                                      | Bedroom + bath                                                                                                                          |
|                                                                                                                                                                                                                                                                                                                                                                                                                                                                    | er, showing all existing and proposed structure location(s), parking, perty, and all easements and rights-of-way which abut the parcel. |
| ~                                                                                                                                                                                                                                                                                                                                                                                                                                                                  |                                                                                                                                         |
| SETBACKS: Front <u>30</u> from property line (PL or <u>45</u> from center of ROW, whichever is greater  Side <u>5</u> from PL Rear <u>15</u> from                                                                                                                                                                                                                                                                                                                  | Special Conditions                                                                                                                      |
| SETBACKS: Front <u>30</u> from property line (PL or <u>45</u> from center of ROW, whichever is greater                                                                                                                                                                                                                                                                                                                                                             | Maximum coverage of lot by structures 45%  Parking Req'mt 2  Special Conditions                                                         |
| SETBACKS: Front 30 from property line (PL or 45 from center of ROW, whichever is greater  Side 5 from PL Rear 5 from  Maximum Height 30  Modifications to this Planning Clearance must be application a Certificate of Occupancy has been issued by the Build I hereby acknowledge that I have read this application and                                                                                                                                           | Maximum coverage of lot by structures                                                                                                   |
| SETBACKS: Front 30 from property line (PL or 45 from center of ROW, whichever is greater  Side 5 from PL Rear 5 from  Maximum Height 30  Modifications to this Planning Clearance must be application a Certificate of Occupancy has been issued by the Build I hereby acknowledge that I have read this application an ordinances, laws, regulations or restrictions which apply action, which may include but not necessarily be limited.  Applicant Signature 4 | Maximum coverage of lot by structures                                                                                                   |