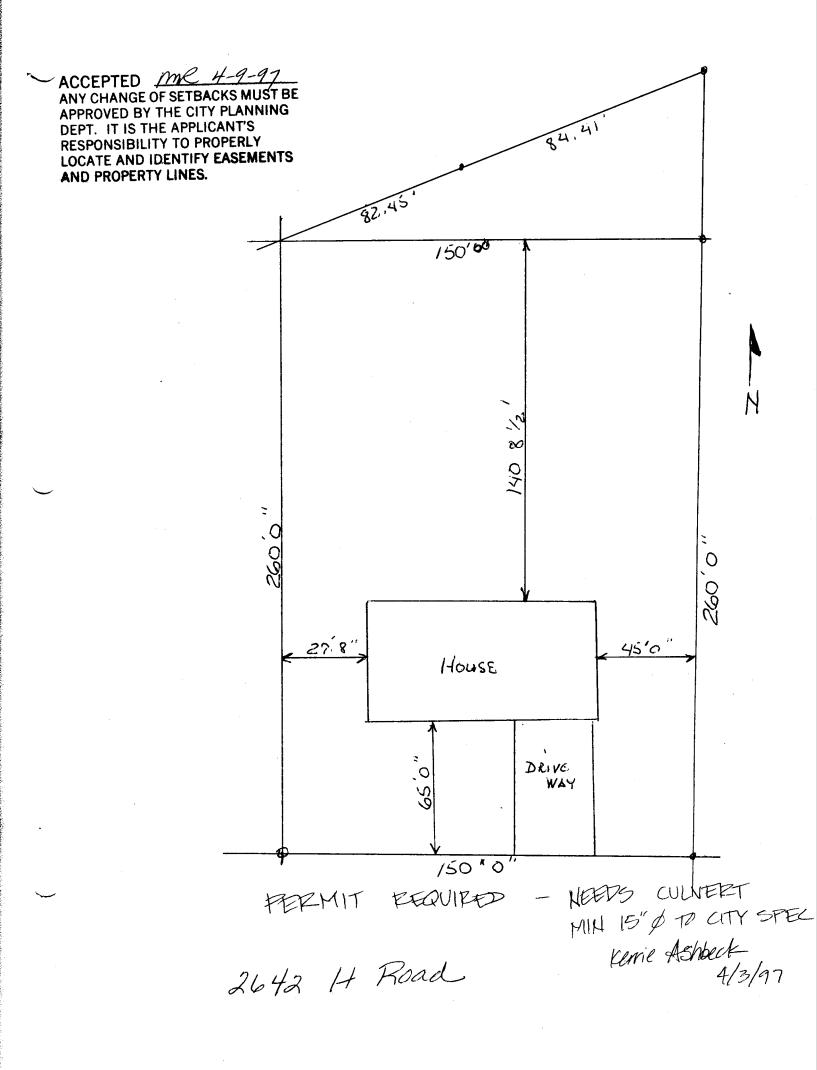

| (Single Family Resid                                                                                                                                                                                                                                                                                                                                         | BLDG PERMIT NO. 59674<br>BLDG PERMIT NO. 59674<br>Sevelopment Department |  |  |  |  |
|--------------------------------------------------------------------------------------------------------------------------------------------------------------------------------------------------------------------------------------------------------------------------------------------------------------------------------------------------------------|--------------------------------------------------------------------------|--|--|--|--|
| BLDG ADDRESS 2642 H RD.                                                                                                                                                                                                                                                                                                                                      | TAX SCHEDULE NO. 2701 - 263 - 01 "008                                    |  |  |  |  |
| SUBDIVISION LEWIS                                                                                                                                                                                                                                                                                                                                            | SQ. FT. OF PROPOSED BLDG(S)/ADDITION $3750$                              |  |  |  |  |
| FILING BLK LOT 44                                                                                                                                                                                                                                                                                                                                            | SQ. FT. OF EXISTING BLDG(S)                                              |  |  |  |  |
| "OWNER WAYNE CLARK                                                                                                                                                                                                                                                                                                                                           | NO. OF DWELLING UNITS<br>BEFORE:AFTER:THIS CONSTRUCTION                  |  |  |  |  |
| (1) ADDRESS Same                                                                                                                                                                                                                                                                                                                                             | NO. OF BLDGS ON PARCEL                                                   |  |  |  |  |
| (1) TELEPHONE <u>256 - 9059</u>                                                                                                                                                                                                                                                                                                                              | BEFORE:                                                                  |  |  |  |  |
| 12 APPLICANT GARY DERUSH                                                                                                                                                                                                                                                                                                                                     | USE OF EXISTING BLDGS                                                    |  |  |  |  |
| 12 ADDRESS 609 MEDNDER DR.                                                                                                                                                                                                                                                                                                                                   | DESCRIPTION OF WORK AND INTENDED USE:                                    |  |  |  |  |
| (2) TELEPHONE 260.0057                                                                                                                                                                                                                                                                                                                                       | NEW Home                                                                 |  |  |  |  |
| REQUIRED: One plot plan, on 8 ½" x 11" paper, showing all existing & proposed structure location(s), parking, setbacks to all property lines, ingress/egress to the property, driveway location & width & all easements & rights-of-way which abut the parcel.                                                                                               |                                                                          |  |  |  |  |
| IN THIS SECTION TO BE COMPLETED BY COMMUNITY DEVELOPMENT DEPARTMENT STAFF 120                                                                                                                                                                                                                                                                                |                                                                          |  |  |  |  |
| ZONE RSF-4                                                                                                                                                                                                                                                                                                                                                   | Maximum coverage of lot by structures $3575$                             |  |  |  |  |
| SETBACKS: Front $\underline{20}^{\prime}$ from property line (PL) or $\underline{45}^{\prime}$ from center of ROW, whichever is greater                                                                                                                                                                                                                      | Parking Req'mt                                                           |  |  |  |  |
| Side 7' from PL Rear 30' from F                                                                                                                                                                                                                                                                                                                              | Special Conditions                                                       |  |  |  |  |
| Maximum Height                                                                                                                                                                                                                                                                                                                                               | CENSUS_16_TRAFFIC_13_ANNX#                                               |  |  |  |  |
| Modifications to this Planning Clearance must be approved, in writing, by the Director of the Community Development Department. The structure authorized by this application cannot be occupied until a final inspection has been completed and a Certificate of Occupancy has been issued by the Building Department (Section 305, Uniform Building Code).  |                                                                          |  |  |  |  |
| I hereby acknowledge that I have read this application and the information is correct; I agree to comply with any and all codes, ordinances, laws, regulations or restrictions which apply to the project. I understand that failure to comply shall result in legal action, which may include but not necessarily be limited to non-use of the building(s). |                                                                          |  |  |  |  |
| Applicant Signature                                                                                                                                                                                                                                                                                                                                          | Rush Date 412.97                                                         |  |  |  |  |