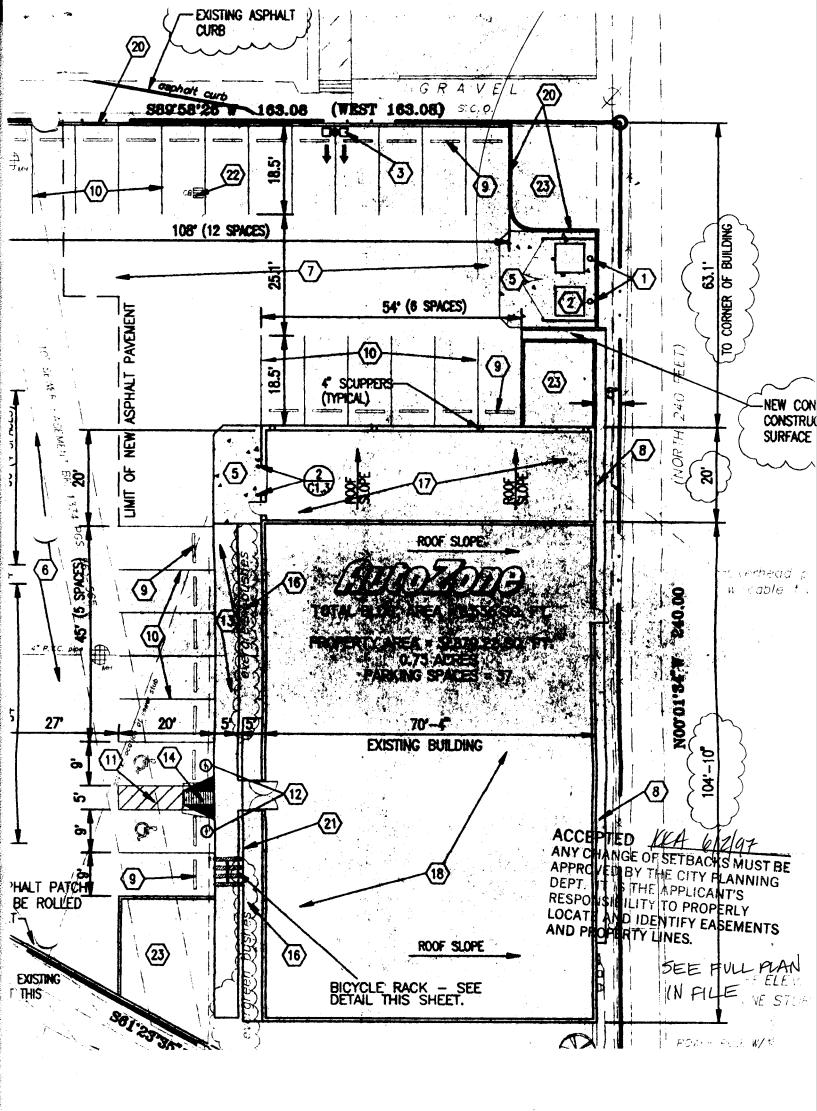

| e - San angles (Merrir                                                                                                                                                                                                                                                                                                                                        |                                                                                                                                                                                                                                                                                                                                                                                                                                                     |
|---------------------------------------------------------------------------------------------------------------------------------------------------------------------------------------------------------------------------------------------------------------------------------------------------------------------------------------------------------------|-----------------------------------------------------------------------------------------------------------------------------------------------------------------------------------------------------------------------------------------------------------------------------------------------------------------------------------------------------------------------------------------------------------------------------------------------------|
| Planning \$ POWSPL Drainage \$ NA                                                                                                                                                                                                                                                                                                                             | BLDG PERMIT NO. 60637                                                                                                                                                                                                                                                                                                                                                                                                                               |
| TCP \$ NA School Impact \$ NA                                                                                                                                                                                                                                                                                                                                 | FILE # 5PR-1997-093                                                                                                                                                                                                                                                                                                                                                                                                                                 |
| PLANNING CLEARANCE                                                                                                                                                                                                                                                                                                                                            |                                                                                                                                                                                                                                                                                                                                                                                                                                                     |
| (site plan review, multi-family development, non-residential development)<br>3002-1460-03-2 <u>Grand Junction Community Development Department</u>                                                                                                                                                                                                            |                                                                                                                                                                                                                                                                                                                                                                                                                                                     |
| 12 Add' Sq. footage This section to                                                                                                                                                                                                                                                                                                                           | BE COMPLETED BY APPLICANT                                                                                                                                                                                                                                                                                                                                                                                                                           |
| BLDG ADDRESS 2522.5 456 \$ 50                                                                                                                                                                                                                                                                                                                                 | TAX SCHEDULE NO. 2945-103-00-141                                                                                                                                                                                                                                                                                                                                                                                                                    |
|                                                                                                                                                                                                                                                                                                                                                               | SQ. FT. OF PROPOSED BLDG(S)/ADDITION 1389                                                                                                                                                                                                                                                                                                                                                                                                           |
| FILINGBLKLOT PART OF 1                                                                                                                                                                                                                                                                                                                                        | SQ. FT. OF EXISTING BLDG(S) 7176                                                                                                                                                                                                                                                                                                                                                                                                                    |
| "OWNER AUTOZOHE                                                                                                                                                                                                                                                                                                                                               | NO. OF DWELLING UNITS BEFORE: $\Phi$ AFTER: $\Phi$ CONSTRUCTION                                                                                                                                                                                                                                                                                                                                                                                     |
| (1) ADDRESS P.O. Box 2198, MEMPHIST<br>38101                                                                                                                                                                                                                                                                                                                  | NO. OF BLDGS ON PARCEL                                                                                                                                                                                                                                                                                                                                                                                                                              |
| (1) TELEPHONE (90) 495-6500                                                                                                                                                                                                                                                                                                                                   | BEFORE: AFTER: CONSTRUCTION                                                                                                                                                                                                                                                                                                                                                                                                                         |
| (2) APPLICANT DON PETTYLEAVE<br>NICHOLS ASSOC. INC.                                                                                                                                                                                                                                                                                                           | USE OF ALL EXISTING BLDGS RETAIL ACTIO PARTS                                                                                                                                                                                                                                                                                                                                                                                                        |
| (2) ADDRESS 751 HOTE IZON CT. 1#02                                                                                                                                                                                                                                                                                                                            | DESCRIPTION OF WORK & INTENDED USE: PEALL                                                                                                                                                                                                                                                                                                                                                                                                           |
| (2) TELEPHONE (970) 245-7101                                                                                                                                                                                                                                                                                                                                  | AUTO PARTS - DEMO & ADDITION TO STRUCT                                                                                                                                                                                                                                                                                                                                                                                                              |
| ✓ Submittal requirements are outlined in the SSID (Subr                                                                                                                                                                                                                                                                                                       | nittal Standards for Improvements and Development) document.                                                                                                                                                                                                                                                                                                                                                                                        |
| ZONE  C -    SETBACKS: Front  from Property Line (PL) or    from center of ROW, whichever is greater    from center of ROW, whichever is greater    (-AS ON DIM)                                                                                                                                                                                              | Y COMMUNITY DEVELOPMENT DEPARTMENT STAFF    Landscaping / Screening Required: YES  X    NO                                                                                                                                                                                                                                                                                                                                                          |
|                                                                                                                                                                                                                                                                                                                                                               | •                                                                                                                                                                                                                                                                                                                                                                                                                                                   |
| Maximum Height<br>Maximum coverage of lot by structures                                                                                                                                                                                                                                                                                                       | Cenju(sus Tract Traffic Zone Annx #                                                                                                                                                                                                                                                                                                                                                                                                                 |
| The structure authorized by this application cannot be oc<br>of Occupancy has been issued by the Building Departm<br>in the public right-of-way must be guaranteed prior to issu<br>must be completed or guaranteed prior to issuance of a                                                                                                                    | d, in writing, by the Community Development Department Director.<br>cupied until a final inspection has been completed and a Certificate<br>ent (Section 307, Uniform Building Code). Required improvements<br>ance of a Planning Clearance. All other required site improvements<br>Certificate of Occupancy. Any landscaping required by this permit<br>n. The replacement of any vegetation materials that die or are in an<br>pevelopment Code. |
| Four (4) sets of final construction drawings must be submitted and stamped by City Engineering prior to issuing the Planning Clearance. One stamped set must be available on the job site at all times.                                                                                                                                                       |                                                                                                                                                                                                                                                                                                                                                                                                                                                     |
| I hereby acknowledge that I have read this application and the information is correct; I agree to comply with any and all codes, ordinances, laws, regulations, or restrictions which apply to the project. I understand that failure to comply shall result in legal action, which may include but not necessarily be limited to non-use of the building(s). |                                                                                                                                                                                                                                                                                                                                                                                                                                                     |
| Applicant's Signature                                                                                                                                                                                                                                                                                                                                         | Kon Auto Eone Date 5/2/92                                                                                                                                                                                                                                                                                                                                                                                                                           |
| Department Approval                                                                                                                                                                                                                                                                                                                                           | Date 6/2/97                                                                                                                                                                                                                                                                                                                                                                                                                                         |
| AL I. SHI                                                                                                                                                                                                                                                                                                                                                     | YES NO W/O No                                                                                                                                                                                                                                                                                                                                                                                                                                       |
| Utility Accounting                                                                                                                                                                                                                                                                                                                                            | Date <u>6-2-97</u>                                                                                                                                                                                                                                                                                                                                                                                                                                  |
| VALID FOR SIX MONTHS FROM DATE OF ISSUANCE (Section 9-3-2C Grand Junction Zoning & Development Code)                                                                                                                                                                                                                                                          |                                                                                                                                                                                                                                                                                                                                                                                                                                                     |
| (White: Planning) (Yellow: Customer) (Pink: Building Department) (Goldenrod: Utility Accounting)                                                                                                                                                                                                                                                              |                                                                                                                                                                                                                                                                                                                                                                                                                                                     |
|                                                                                                                                                                                                                                                                                                                                                               |                                                                                                                                                                                                                                                                                                                                                                                                                                                     |