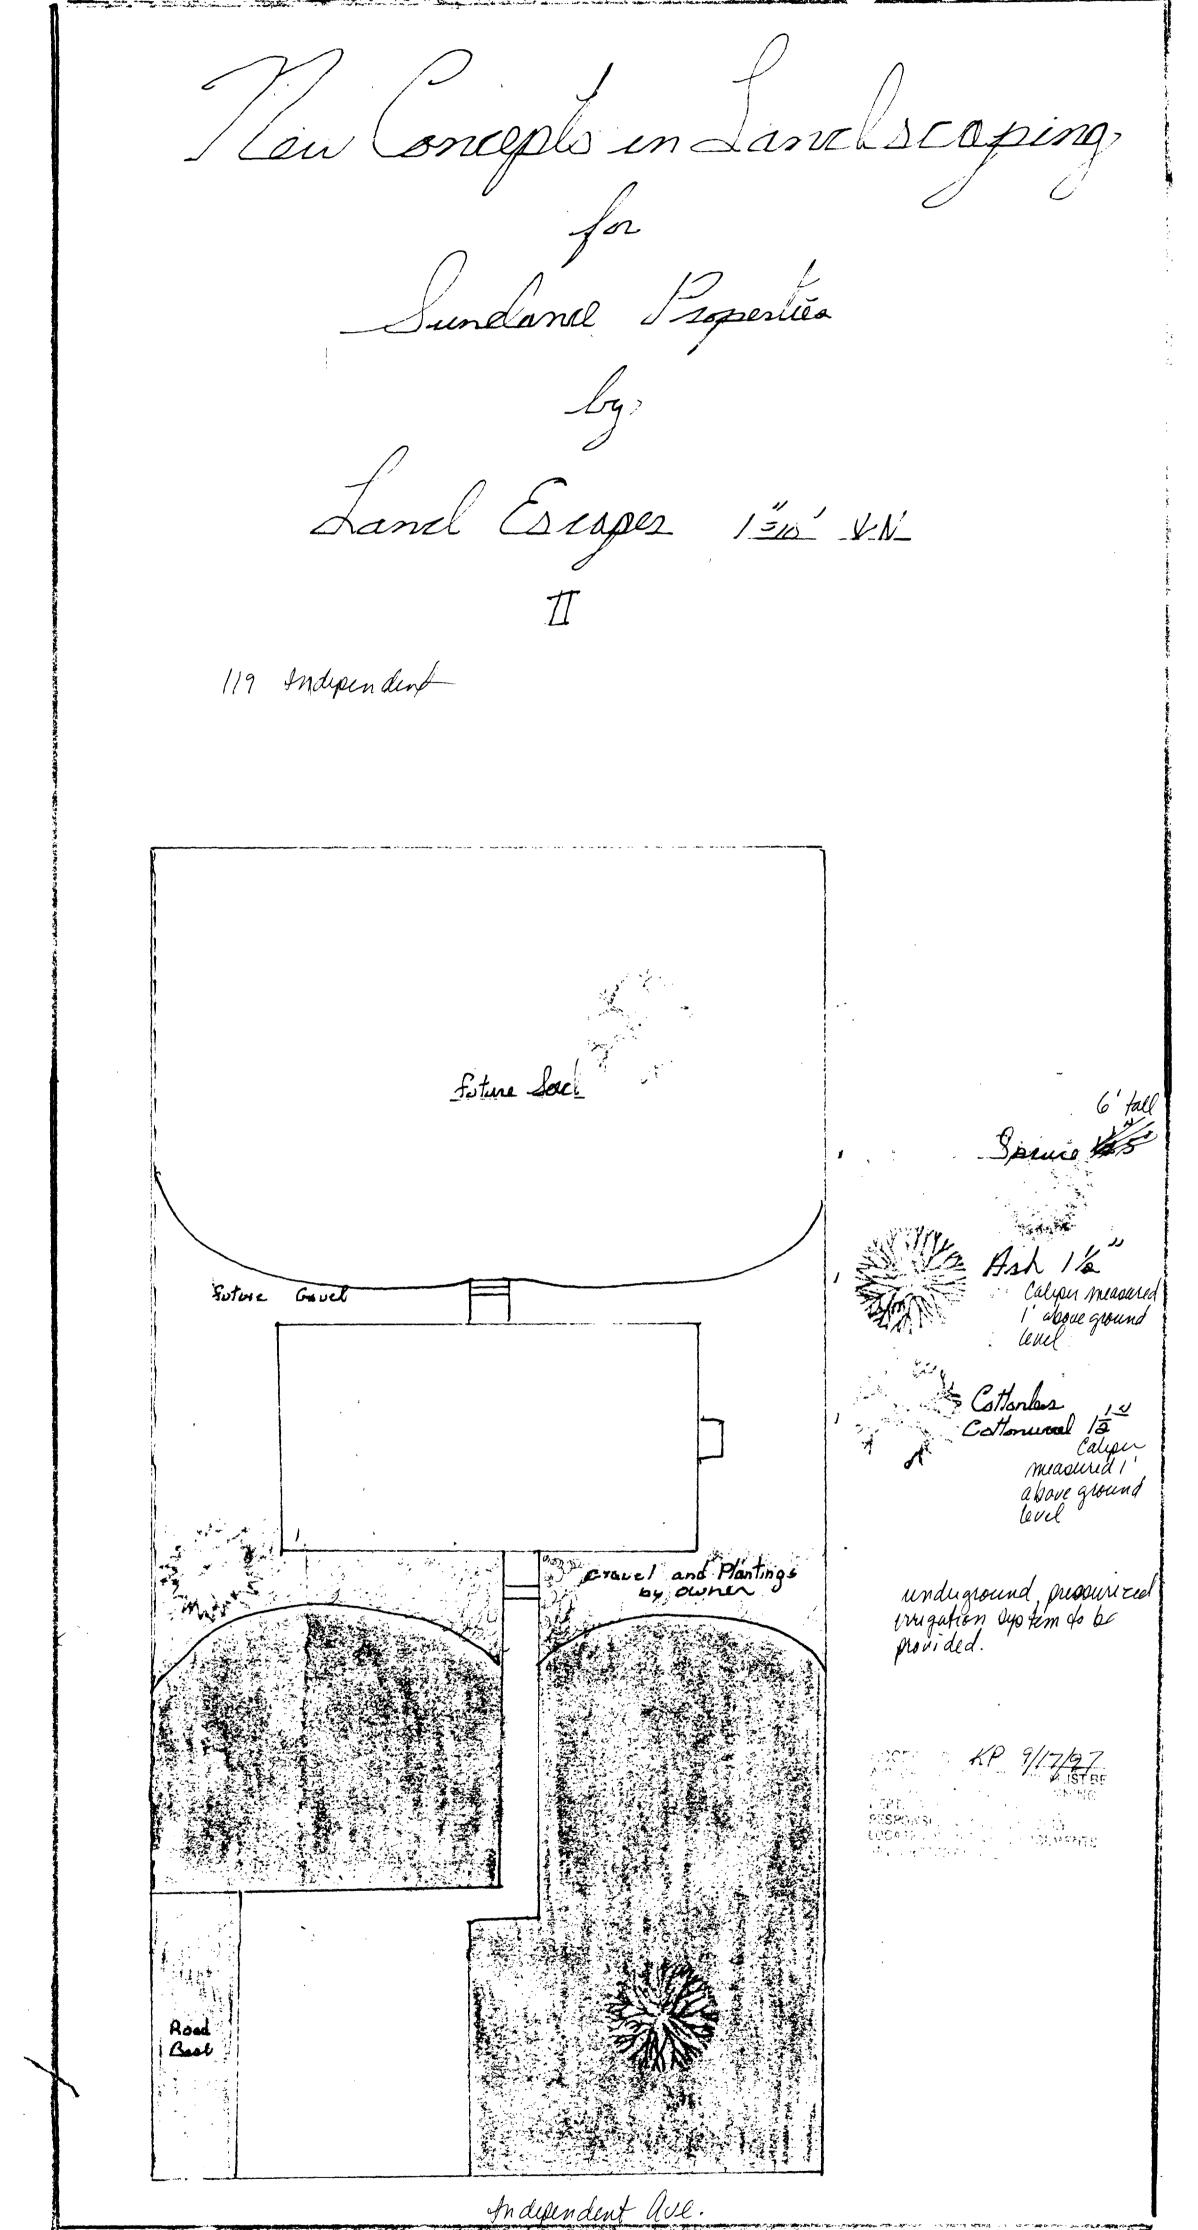

Grand Junction Community Development Department Planning • Zoning • Code Enforcement 250 North Fifth Street Grand Junction, Colorado 81501-2668 (303) 244-1430 FAX (303) 244-1599

he Planning Clearances that were issued for the placement of inocurat units at 103 and 119 Independent Avenue. Those properties are zoned RMF-64 which requires that a minimum of 15% of the lot area be landscaped (section 4-2-9.D of the Zoning and Development Code). The landscaping must meet the requirements of section 5-4-15 of the Zoning and Development Code.

A landscaping plan for the properties must be reviewed and approved prior to Building Department's final inspection of the properties. The approved landscaping must also be installed or a development improvement agreement and guarantee be in place prior to final inspection.