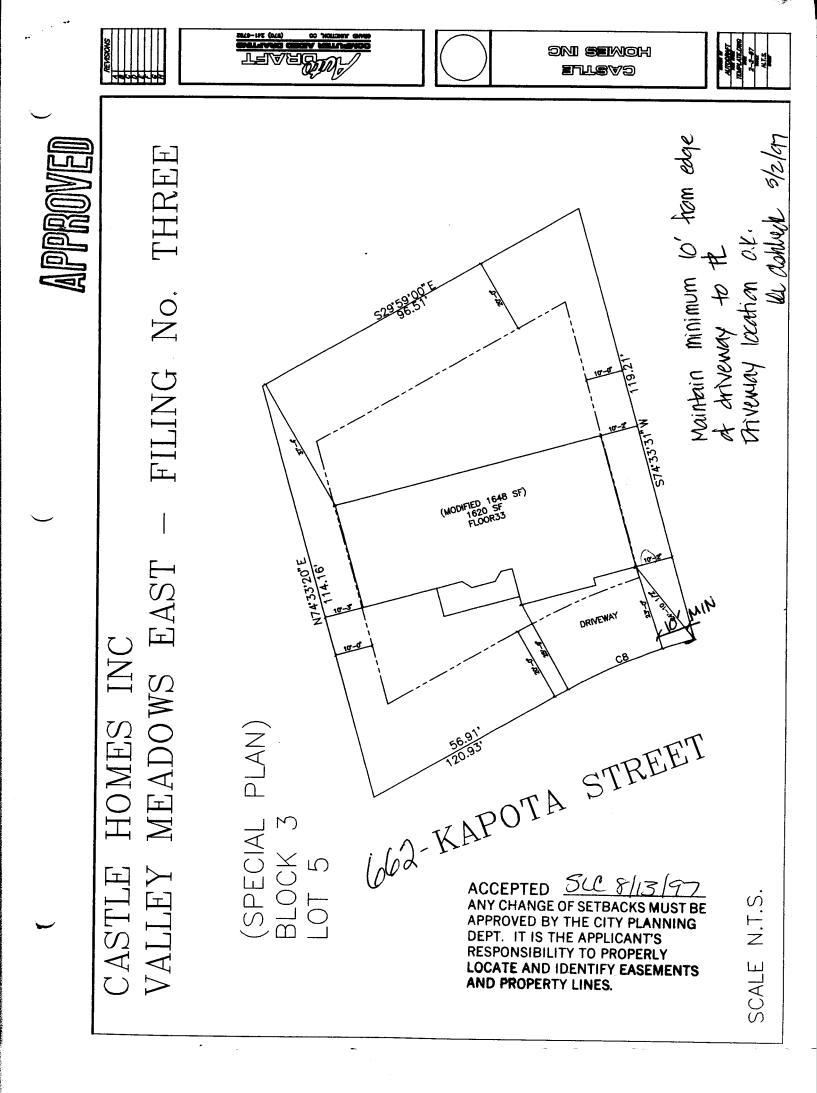

| FEE \$ 10                                                                                                                                                                                                                                                                           | BLDG PERMIT NO. 60177                                                                                                                                                                                                                                                                                                                                                                                                                                                                                                 |  |  |  |  |
|-------------------------------------------------------------------------------------------------------------------------------------------------------------------------------------------------------------------------------------------------------------------------------------|-----------------------------------------------------------------------------------------------------------------------------------------------------------------------------------------------------------------------------------------------------------------------------------------------------------------------------------------------------------------------------------------------------------------------------------------------------------------------------------------------------------------------|--|--|--|--|
| (Single Family Resid                                                                                                                                                                                                                                                                | IG CLEARANCE<br>ential and Accessory Structures)<br>nunity Development Department                                                                                                                                                                                                                                                                                                                                                                                                                                     |  |  |  |  |
| THIS SECTION TO BE COMPLETED BY APPLICANT                                                                                                                                                                                                                                           |                                                                                                                                                                                                                                                                                                                                                                                                                                                                                                                       |  |  |  |  |
| BLDG ADDRESS 662 Kapota                                                                                                                                                                                                                                                             | TAX SCHEDULE NO. 2995-031-42-001                                                                                                                                                                                                                                                                                                                                                                                                                                                                                      |  |  |  |  |
| SUBDIVISION Valley Meadows East                                                                                                                                                                                                                                                     | SQ. FT. OF PROPOSED BLDG(S)/ADDITION                                                                                                                                                                                                                                                                                                                                                                                                                                                                                  |  |  |  |  |
| FILING <u>3</u> BLK <u>5</u> LOT <u>5</u>                                                                                                                                                                                                                                           | SQ. FT. OF EXISTING BLDG(S)                                                                                                                                                                                                                                                                                                                                                                                                                                                                                           |  |  |  |  |
| (1) OWNER John Dauis                                                                                                                                                                                                                                                                | NO. OF DWELLING UNITS<br>BEFORE: AFTER:/ THIS CONSTRUCTION                                                                                                                                                                                                                                                                                                                                                                                                                                                            |  |  |  |  |
| (1) ADDRESS                                                                                                                                                                                                                                                                         |                                                                                                                                                                                                                                                                                                                                                                                                                                                                                                                       |  |  |  |  |
| (1) TELEPHONE <u>2432308</u>                                                                                                                                                                                                                                                        | BEFORE: AFTER: THIS CONSTRUCTION                                                                                                                                                                                                                                                                                                                                                                                                                                                                                      |  |  |  |  |
| <sup>(2)</sup> APPLICANT <u>Castle Homes Inc</u>                                                                                                                                                                                                                                    | USE OF EXISTING BLDGS <u>Ala</u>                                                                                                                                                                                                                                                                                                                                                                                                                                                                                      |  |  |  |  |
| <sup>(2)</sup> ADDRESS <u>556 25Kd</u> DESCRIPTION OF WORK AND INTENDED USE:                                                                                                                                                                                                        |                                                                                                                                                                                                                                                                                                                                                                                                                                                                                                                       |  |  |  |  |
| <sup>(2)</sup> TELEPHONE <u>2489708</u>                                                                                                                                                                                                                                             | SPR                                                                                                                                                                                                                                                                                                                                                                                                                                                                                                                   |  |  |  |  |
| REQUIRED: Two (2) plot plans, on 8 1/2" x 11" paper, showing all existing and proposed structure location(s), parking,<br>tbacks to all property lines, ingress/egress to the property, and all easements and rights-of-way which abut the parcel.                                  |                                                                                                                                                                                                                                                                                                                                                                                                                                                                                                                       |  |  |  |  |
| THIS SECTION TO BE COMPLETED BY COMMUNITY DEVELOPMENT DEPARTMENT STAFF 120                                                                                                                                                                                                          |                                                                                                                                                                                                                                                                                                                                                                                                                                                                                                                       |  |  |  |  |
| ZONE PR-2.93                                                                                                                                                                                                                                                                        | Maximum coverage of lot by structures                                                                                                                                                                                                                                                                                                                                                                                                                                                                                 |  |  |  |  |
| 201                                                                                                                                                                                                                                                                                 |                                                                                                                                                                                                                                                                                                                                                                                                                                                                                                                       |  |  |  |  |
| SETBACKS: Front from property line (PL                                                                                                                                                                                                                                              | ) Parking Req'mt                                                                                                                                                                                                                                                                                                                                                                                                                                                                                                      |  |  |  |  |
| or from center of ROW, whichever is greater                                                                                                                                                                                                                                         | Spacial Conditions Write In min 10' From                                                                                                                                                                                                                                                                                                                                                                                                                                                                              |  |  |  |  |
|                                                                                                                                                                                                                                                                                     | Special Conditions <u>Maintain Min. 10' Fom</u>                                                                                                                                                                                                                                                                                                                                                                                                                                                                       |  |  |  |  |
| or from center of ROW, whichever is greater                                                                                                                                                                                                                                         | Spacial Conditions Write In min 10' From                                                                                                                                                                                                                                                                                                                                                                                                                                                                              |  |  |  |  |
| or from center of ROW, whichever is greater<br>Side from PL Rear from<br>Maximum Height 32 '<br>Modifications to this Planning Clearance must be application<br>a Certificate of Occupancy has been issued by the Buil<br>I hereby acknowledge that I have read this application ar | Special Conditions <u>Maintain Min. 6 from</u><br>PL<br><u>edge at Ariveway to the</u><br><u>CENSUS TRACT</u> <u>19</u> <u>TRAFFIC ZONE</u> <u>10</u><br>proved, in writing, by the Director of the Community Development<br>in cannot be occupied until a final inspection has been completed and<br>ding Department (Section 305, Uniform Building Code).<br>Ind the information is correct; I agree to comply with any and all codes,<br>to the project. I understand that failure to comply shall result in legal |  |  |  |  |