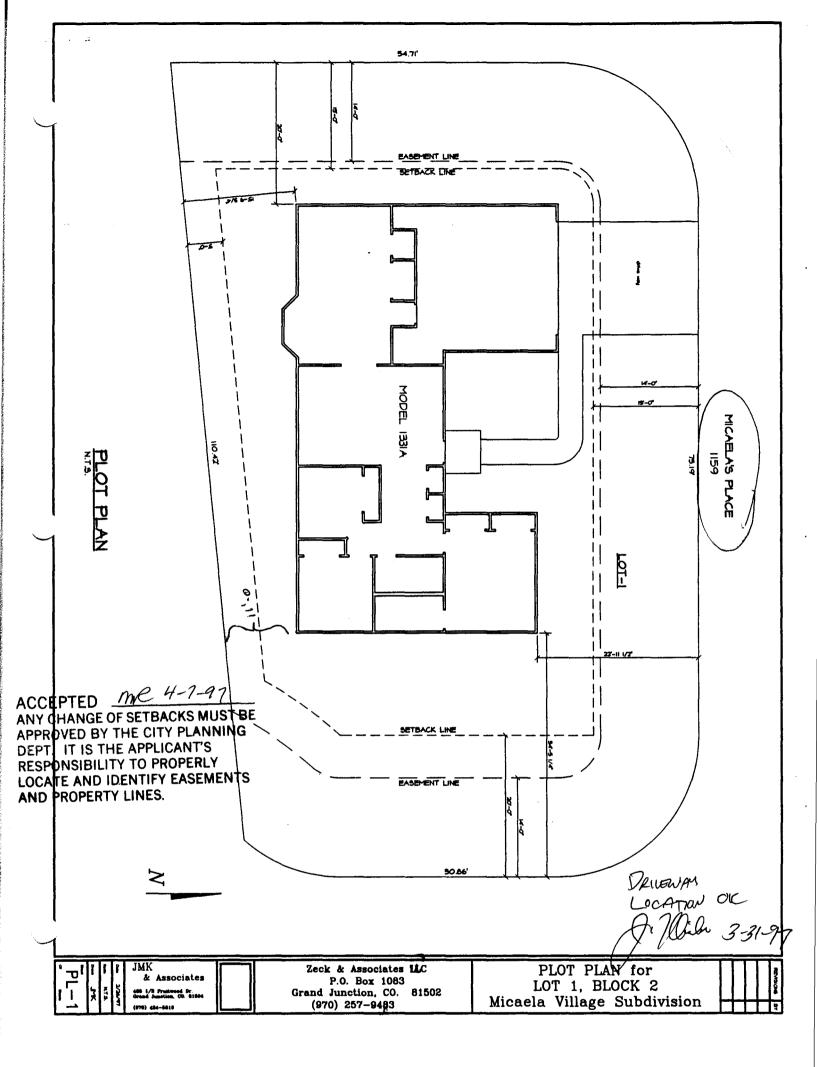

| (Single Family Res                                                                                                                                                                                                                                                                           | BLDG PERMIT NO. 59734<br>ING CLEARANCE<br>idential and Accessory Structures)<br>Development Department                                                                                                                                                                                                                                                                                                                                                                                                                                                                                                                                                                               |
|----------------------------------------------------------------------------------------------------------------------------------------------------------------------------------------------------------------------------------------------------------------------------------------------|--------------------------------------------------------------------------------------------------------------------------------------------------------------------------------------------------------------------------------------------------------------------------------------------------------------------------------------------------------------------------------------------------------------------------------------------------------------------------------------------------------------------------------------------------------------------------------------------------------------------------------------------------------------------------------------|
| BLDG ADDRESS 1159 MICAELA                                                                                                                                                                                                                                                                    | ATAX SCHEDULE NO. 2945-234-13-001                                                                                                                                                                                                                                                                                                                                                                                                                                                                                                                                                                                                                                                    |
| SUBDIVISION MICHELA VILLAGE                                                                                                                                                                                                                                                                  | E SQ. FT. OF PROPOSED BLDG(S)/ADDITION /3.00                                                                                                                                                                                                                                                                                                                                                                                                                                                                                                                                                                                                                                         |
|                                                                                                                                                                                                                                                                                              | SQ. FT. OF EXISTING BLDG(S)                                                                                                                                                                                                                                                                                                                                                                                                                                                                                                                                                                                                                                                          |
| (1) OWNER <u>Zeck &amp; ABBOC</u><br>(1) ADDRESS <u>P.O., BOX 1083</u>                                                                                                                                                                                                                       | NO. OF DWELLING UNITS BEFORE: AFTER: THIS CONSTRUCTION                                                                                                                                                                                                                                                                                                                                                                                                                                                                                                                                                                                                                               |
| (1) TELEPHONE 257-9483                                                                                                                                                                                                                                                                       | NO. OF BLDGS ON PARCEL                                                                                                                                                                                                                                                                                                                                                                                                                                                                                                                                                                                                                                                               |
|                                                                                                                                                                                                                                                                                              | LUSE OF EXISTING BLDGS New Resilunce                                                                                                                                                                                                                                                                                                                                                                                                                                                                                                                                                                                                                                                 |
| <sup>(2)</sup> ADDRESS                                                                                                                                                                                                                                                                       | DESCRIPTION OF WORK AND INTENDED USE:                                                                                                                                                                                                                                                                                                                                                                                                                                                                                                                                                                                                                                                |
| <sup>(2)</sup> TELEPHONE                                                                                                                                                                                                                                                                     | New RESIDENCE                                                                                                                                                                                                                                                                                                                                                                                                                                                                                                                                                                                                                                                                        |
|                                                                                                                                                                                                                                                                                              | ng all existing & proposed structure location(s), parking, setbacks to all location & width & all easements & rights-of-way which abut the parcel.                                                                                                                                                                                                                                                                                                                                                                                                                                                                                                                                   |
|                                                                                                                                                                                                                                                                                              | COMMUNITY DEVELOPMENT DEPARTMENT STAFF 🕫                                                                                                                                                                                                                                                                                                                                                                                                                                                                                                                                                                                                                                             |
|                                                                                                                                                                                                                                                                                              |                                                                                                                                                                                                                                                                                                                                                                                                                                                                                                                                                                                                                                                                                      |
| ZONE PR-4                                                                                                                                                                                                                                                                                    |                                                                                                                                                                                                                                                                                                                                                                                                                                                                                                                                                                                                                                                                                      |
| ZONE $\underline{PR - 4}$<br>SETBACKS: Front $\underline{20}^{\prime}$ from property line (P or from center of ROW, whichever is greater                                                                                                                                                     | Maximum coverage of lot by structures Parking Req'mt                                                                                                                                                                                                                                                                                                                                                                                                                                                                                                                                                                                                                                 |
| SETBACKS: Front from property line (P                                                                                                                                                                                                                                                        | Maximum coverage of lot by structures PL) Parking Req'mt2 Special Conditions                                                                                                                                                                                                                                                                                                                                                                                                                                                                                                                                                                                                         |
| SETBACKS: Front from property line (P<br>or from center of ROW, whichever is greater                                                                                                                                                                                                         | Maximum coverage of lot by structures PL) Parking Req'mt 2 Special Conditions n PL                                                                                                                                                                                                                                                                                                                                                                                                                                                                                                                                                                                                   |
| SETBACKS: Front <u>20</u> from property line (P<br>or <u>from center of ROW, whichever is greater</u><br>Side <u>5</u> from PL Rear <u>15</u> from<br>Maximum Height <u>Modifications to this Planning Clearance must be ap<br/>Department. The structure authorized by this application</u> | Maximum coverage of lot by structures PL) Parking Req'mt 2 Special Conditions n PL                                                                                                                                                                                                                                                                                                                                                                                                                                                                                                                                                                                                   |
| SETBACKS: Front                                                                                                                                                                                                                                                                              | Maximum coverage of lot by structures                                                                                                                                                                                                                                                                                                                                                                                                                                                                                                                                                                                                                                                |
| SETBACKS: Front                                                                                                                                                                                                                                                                              | Maximum coverage of lot by structures                                                                                                                                                                                                                                                                                                                                                                                                                                                                                                                                                                                                                                                |
| SETBACKS: Front                                                                                                                                                                                                                                                                              | Maximum coverage of lot by structures                                                                                                                                                                                                                                                                                                                                                                                                                                                                                                                                                                                                                                                |
| SETBACKS: Front                                                                                                                                                                                                                                                                              | $ \begin{array}{c c} Maximum coverage of lot by structures \_ \\ Parking Req'mt \_ 2 \\ Special Conditions \_ \\ Special Conditions \_ \\ CENSUS 13 TRAFFIC 80 ANNX# \_ \\ CENSUS 13 TRAFFIC 80 ANNX# \_ \\ Proved, in writing, by the Director of the Community Development on cannot be occupied until a final inspection has been completed and ilding Department (Section 305, Uniform Building Code). \\ and the information is correct; 1 agree to comply with any and all codes, y to the project. I understand that failure to comply shall result in legal ad to non-use of the building(s). \\ Date \underline{3/31/97} \\ Date \underline{4-7-94} \\ \hline \end{array} $ |
| SETBACKS: Front                                                                                                                                                                                                                                                                              | Maximum coverage of lot by structures                                                                                                                                                                                                                                                                                                                                                                                                                                                                                                                                                                                                                                                |