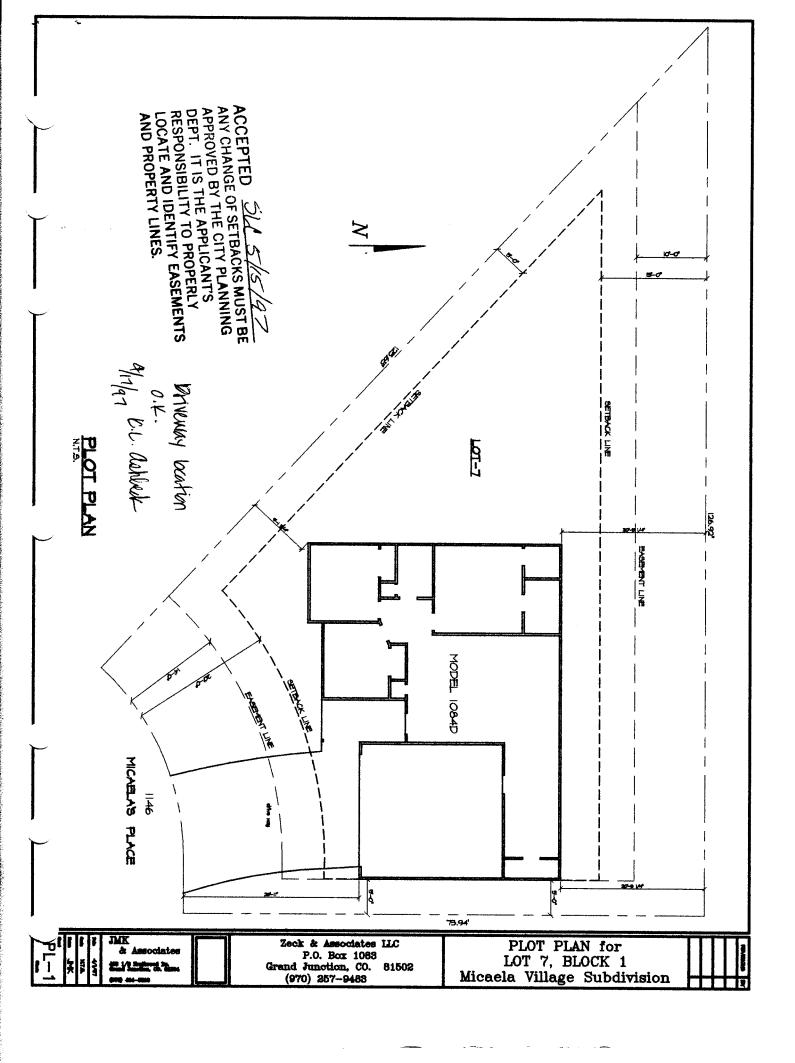

## **PLANNING CLEARANCE**

(Single Family Residential and Accessory Structures)

Community Development Department

|                                                                                                                                                                                                                                                                                                                                                                                                                                                                                                             | veropment Department                                                      |  |
|-------------------------------------------------------------------------------------------------------------------------------------------------------------------------------------------------------------------------------------------------------------------------------------------------------------------------------------------------------------------------------------------------------------------------------------------------------------------------------------------------------------|---------------------------------------------------------------------------|--|
| BLDG ADDRESS //// MICAELA C                                                                                                                                                                                                                                                                                                                                                                                                                                                                                 | TAX SCHEDULE NO. <u>2945-234-12-007</u>                                   |  |
| SUBDIVISION MICHELA VILLAGE                                                                                                                                                                                                                                                                                                                                                                                                                                                                                 | SQ. FT. OF PROPOSED BLDG(S)/ADDITION//OD                                  |  |
| FILINGBLKLOT                                                                                                                                                                                                                                                                                                                                                                                                                                                                                                | SQ. FT. OF EXISTING BLDG(S)                                               |  |
| (1) OWNER Zeck & Assoc                                                                                                                                                                                                                                                                                                                                                                                                                                                                                      | NO. OF DWELLING UNITS BEFORE: THIS CONSTRUCTION                           |  |
| (1) ADDRESS P.O. BOX 1083                                                                                                                                                                                                                                                                                                                                                                                                                                                                                   |                                                                           |  |
| (1) TELEPHONE                                                                                                                                                                                                                                                                                                                                                                                                                                                                                               | NO. OF BLDGS ON PARCEL BEFORE: AFTER: THIS CONSTRUCTION                   |  |
| (2) APPLICANT Zeck & Hosce                                                                                                                                                                                                                                                                                                                                                                                                                                                                                  | USE OF EXISTING BLDGS                                                     |  |
| (2) ADDRESS                                                                                                                                                                                                                                                                                                                                                                                                                                                                                                 | DESCRIPTION OF WORK AND INTENDED USE:                                     |  |
| (2) TELEPHONE                                                                                                                                                                                                                                                                                                                                                                                                                                                                                               | New Resubence                                                             |  |
| REQUIRED: One plot plan, on 8 ½" x 11" paper, showing all existing & proposed structure location(s), parking, setbacks to all property lines, ingress/egress to the property, driveway location & width & all easements & rights-of-way which abut the parcel.                                                                                                                                                                                                                                              |                                                                           |  |
| property lines, ingress/egress to the property, driveway roo                                                                                                                                                                                                                                                                                                                                                                                                                                                | auon a width a an easements a rights-or-way which abut the parcel.        |  |
|                                                                                                                                                                                                                                                                                                                                                                                                                                                                                                             |                                                                           |  |
| $\sim$ $\sim$ $\sim$ $\sim$                                                                                                                                                                                                                                                                                                                                                                                                                                                                                 | OMMUNITY DEVELOPMENT DEPARTMENT STAFF 🖘                                   |  |
| $\sim$ $\sim$ $\sim$ $\sim$                                                                                                                                                                                                                                                                                                                                                                                                                                                                                 |                                                                           |  |
| ZONE PR-4                                                                                                                                                                                                                                                                                                                                                                                                                                                                                                   | Maximum coverage of lot by structures                                     |  |
| SETBACKS: Front from property line (PL) or from center of ROW, whichever is greater                                                                                                                                                                                                                                                                                                                                                                                                                         | Maximum coverage of lot by structures                                     |  |
| ZONE                                                                                                                                                                                                                                                                                                                                                                                                                                                                                                        | Maximum coverage of lot by structures  Parking Req'mt  Special Conditions |  |
| SETBACKS: Front from property line (PL) or from center of ROW, whichever is greater                                                                                                                                                                                                                                                                                                                                                                                                                         | Maximum coverage of lot by structures  Parking Req'mt  Special Conditions |  |
| SETBACKS: Front from property line (PL) or from center of ROW, whichever is greater  Side 5 from PL Rear 15 from F                                                                                                                                                                                                                                                                                                                                                                                          | Maximum coverage of lot by structures  Parking Req'mt  Special Conditions |  |
| SETBACKS: Front from property line (PL) or from center of ROW, whichever is greater  Side 5 from PL Rear /5 from F  Maximum Height  Modifications to this Planning Clearance must be app                                                                                                                                                                                                                                                                                                                    | Maximum coverage of lot by structures                                     |  |
| SETBACKS: Front from property line (PL) or from center of ROW, whichever is greater  Side 5 from PL Rear /5 from F  Maximum Height  Modifications to this Planning Clearance must be app Department. The structure authorized by this application a Certificate of Occupancy has been issued by the Build I hereby acknowledge that I have read this application and                                                                                                                                        | Maximum coverage of lot by structures                                     |  |
| SETBACKS: Front from property line (PL) or from center of ROW, whichever is greater Side 5 from PL Rear /5 from F  Maximum Height  Modifications to this Planning Clearance must be app Department. The structure authorized by this application a Certificate of Occupancy has been issued by the Build I hereby acknowledge that I have read this application and ordinances, laws, regulations or restrictions which apply to                                                                            | Maximum coverage of lot by structures                                     |  |
| SETBACKS: Front from property line (PL) or from center of ROW, whichever is greater  Side 5 from PL Rear /5 from F  Maximum Height  Modifications to this Planning Clearance must be app Department. The structure authorized by this application a Certificate of Occupancy has been issued by the Build I hereby acknowledge that I have read this application and ordinances, laws, regulations or restrictions which apply to action, which may include but not necessarily be limited                  | Parking Req'mt                                                            |  |
| SETBACKS: Front from property line (PL) or from center of ROW, whichever is greater  Side 5 from PL Rear from F  Maximum Height  Modifications to this Planning Clearance must be app Department. The structure authorized by this application a Certificate of Occupancy has been issued by the Build I hereby acknowledge that I have read this application and ordinances, laws, regulations or restrictions which apply to action, which may include but not necessarily be limited Applicant Signature | Maximum coverage of lot by structures                                     |  |
| SETBACKS: Front from property line (PL) or from center of ROW, whichever is greater  Side 5 from PL Rear from F  Maximum Height  Modifications to this Planning Clearance must be app Department. The structure authorized by this application a Certificate of Occupancy has been issued by the Build I hereby acknowledge that I have read this application and ordinances, laws, regulations or restrictions which apply to action, which may include but not necessarily be limited                     | Parking Req'mt                                                            |  |