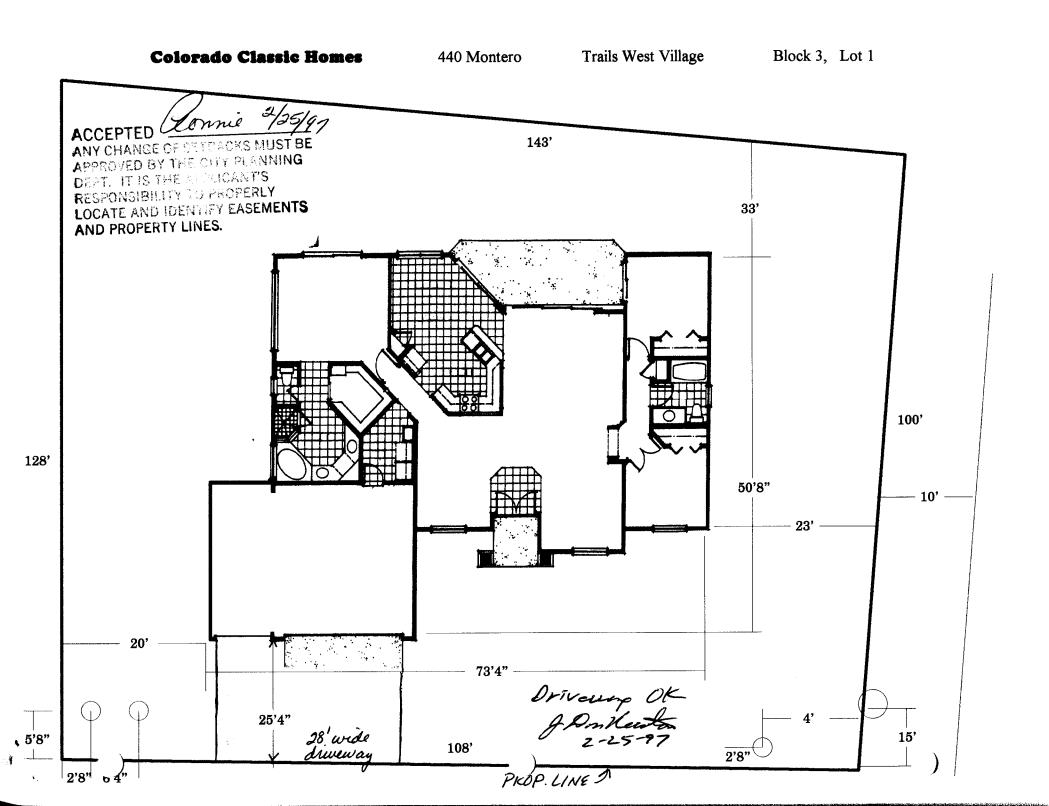

| FEE\$ 1000<br>TCP\$ Paid-                                                                                                                                                                                                                                                                                                                     | BLDG PERMIT NO. 59415                                                                                                                                                                                                                                                                                                                                                                                                                                                                            |
|-----------------------------------------------------------------------------------------------------------------------------------------------------------------------------------------------------------------------------------------------------------------------------------------------------------------------------------------------|--------------------------------------------------------------------------------------------------------------------------------------------------------------------------------------------------------------------------------------------------------------------------------------------------------------------------------------------------------------------------------------------------------------------------------------------------------------------------------------------------|
| PLANNI<br>(Single Family Resid                                                                                                                                                                                                                                                                                                                | NG CLEARANCE<br>lential and Accessory Structures)<br>nunity Development Department                                                                                                                                                                                                                                                                                                                                                                                                               |
| THIS SECTION TO BE COMPLETED BY APPLICANT 🕬                                                                                                                                                                                                                                                                                                   |                                                                                                                                                                                                                                                                                                                                                                                                                                                                                                  |
| BLDG ADDRESS 440 MONTERO St                                                                                                                                                                                                                                                                                                                   | TAX SCHEDULE NO. 2945-183-00-039                                                                                                                                                                                                                                                                                                                                                                                                                                                                 |
| SUBDIVISION TRAILS West VILLAGE                                                                                                                                                                                                                                                                                                               | SQ. FT. OF PROPOSED BLDG(S)/ADDITION /900                                                                                                                                                                                                                                                                                                                                                                                                                                                        |
| FILING BLK LOT                                                                                                                                                                                                                                                                                                                                | SQ. FT. OF EXISTING BLDG(S)                                                                                                                                                                                                                                                                                                                                                                                                                                                                      |
| (1) OWNER RALPH STANYARD                                                                                                                                                                                                                                                                                                                      | NO. OF DWELLING UNITS<br>BEFORE: AFTER: THIS CONSTRUCTION                                                                                                                                                                                                                                                                                                                                                                                                                                        |
| (1) ADDRESS <u>406 Ringers BLVD, #5</u><br>GRAND JER, CO 81503<br>(1) TELEPHONE <u>970-248-0965</u>                                                                                                                                                                                                                                           | NO. OF BLDGS ON PARCEL<br>BEFORE: AFTER: THIS CONSTRUCTION                                                                                                                                                                                                                                                                                                                                                                                                                                       |
| <sup>(2)</sup> APPLICANT <u>SAMO</u>                                                                                                                                                                                                                                                                                                          | USE OF EXISTING BLDGS <u>Residential</u>                                                                                                                                                                                                                                                                                                                                                                                                                                                         |
| <sup>(2)</sup> ADDRESS                                                                                                                                                                                                                                                                                                                        | DESCRIPTION OF WORK AND INTENDED USE:                                                                                                                                                                                                                                                                                                                                                                                                                                                            |
| <sup>(2)</sup> TELEPHONE                                                                                                                                                                                                                                                                                                                      | BUILD SINGLE FAMILY HOME                                                                                                                                                                                                                                                                                                                                                                                                                                                                         |
| REQUIRED: Two () plot plans, on 8 1/2" x 11" paper, showing all existing and proposed structure location(s), parking, setbacks to all property lines, ingress/egress to the property, and all easements and rights-of-way which abut the parcel.                                                                                              |                                                                                                                                                                                                                                                                                                                                                                                                                                                                                                  |
| ZONE <u>RSF-4</u>                                                                                                                                                                                                                                                                                                                             | Maximum coverage of lot by structures                                                                                                                                                                                                                                                                                                                                                                                                                                                            |
| SETBACKS: Front <u>23</u> from property line (PL or $45^{-1}$ from center of ROW, whichever is greater                                                                                                                                                                                                                                        | ) Parking Reg'mt                                                                                                                                                                                                                                                                                                                                                                                                                                                                                 |
| or U-S from center of ROW, whichever is greater                                                                                                                                                                                                                                                                                               | /                                                                                                                                                                                                                                                                                                                                                                                                                                                                                                |
| Side from PL_ Rear 30' from                                                                                                                                                                                                                                                                                                                   | Special Conditions                                                                                                                                                                                                                                                                                                                                                                                                                                                                               |
|                                                                                                                                                                                                                                                                                                                                               | Special Conditions                                                                                                                                                                                                                                                                                                                                                                                                                                                                               |
| Side                                                                                                                                                                                                                                                                                                                                          | PL                                                                                                                                                                                                                                                                                                                                                                                                                                                                                               |
| Sidefrom PL Rearfrom<br>Maximum Height<br>Modifications to this Planning Clearance must be ap<br>Department. The structure authorized by this application<br>a Certificate of Occupancy has been issued by the Buil<br>I hereby acknowledge that I have read this application ar                                                              | PL<br><u>CENSUS TRACT 1401</u> TRAFFIC ZONE <u>63</u><br>proved, in writing, by the Director of the Community Development<br>a cannot be occupied until a final inspection has been completed and<br>ding Department (Section 305, Uniform Building Code).<br>and the information is correct; I agree to comply with any and all codes,<br>to the project. I understand that failure to comply shall result in legal                                                                             |
| Sidefrom PL Rearfrom<br>Maximum Height<br>Modifications to this Planning Clearance must be ap<br>Department. The structure authorized by this application<br>a Certificate of Occupancy has been issued by the Buil<br>I hereby acknowledge that I have read this application ar<br>ordinances, laws, regulations or restrictions which apply | PL<br><u>CENSUS TRACT 1401</u> TRAFFIC ZONE <u>63</u><br>proved, in writing, by the Director of the Community Development<br>a cannot be occupied until a final inspection has been completed and<br>ding Department (Section 305, Uniform Building Code).<br>and the information is correct; I agree to comply with any and all codes,<br>to the project. I understand that failure to comply shall result in legal                                                                             |
| Side                                                                                                                                                                                                                                                                                                                                          | PL<br><u>CENSUS TRACT 1401</u> TRAFFIC ZONE <u>63</u><br>proved, in writing, by the Director of the Community Development<br>in cannot be occupied until a final inspection has been completed and<br>ding Department (Section 305, Uniform Building Code).<br>and the information is correct; I agree to comply with any and all codes,<br>to the project. I understand that failure to comply shall result in legal<br>d to non-use of the building(s).                                        |
| Side                                                                                                                                                                                                                                                                                                                                          | Special Conditions   PL   CENSUS TRACT $\underline{1401}$ TRAFFIC ZONE   proved, in writing, by the Director of the Community Development   cannot be occupied until a final inspection has been completed and   ding Department (Section 305, Uniform Building Code).   ad the information is correct; I agree to comply with any and all codes,   to the project. I understand that failure to comply shall result in legal   d to non-use of the building(s).   Date $2/25/97$ Date $2/25/97$ |
| Side                                                                                                                                                                                                                                                                                                                                          | Special Conditions   PL   CENSUS TRACT $\underline{1401}$ TRAFFIC ZONE   proved, in writing, by the Director of the Community Development   cannot be occupied until a final inspection has been completed and   ding Department (Section 305, Uniform Building Code).   ad the information is correct; I agree to comply with any and all codes,   to the project. I understand that failure to comply shall result in legal   d to non-use of the building(s).   Date $2/25/97$ Date $2/25/97$ |